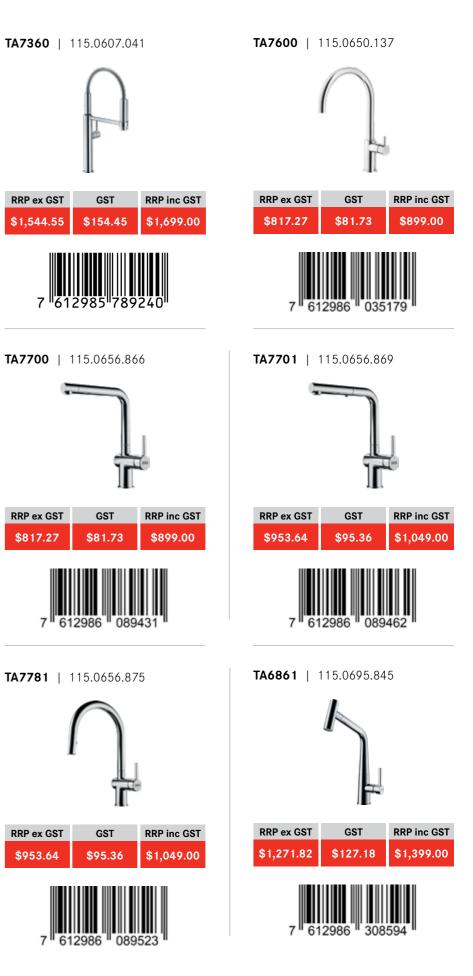

336082

**UBG610-56MB** | 114.0676.953

#### TOPMOUNT/FLUSHMOUNT

0

GST

\$95.36

017348

RRP ex GST

\$953.64

q

336082

## LAUNDRY TUBS



6129818309





**UBG610-56PW** | 114.0551.405-K

0

GST

\$95.36

017331

**RRP inc GST** 

\$1,049.00

**RRP ex GST** 

\$953.64

9

336082









"6

#### **SQX610** | 101.0061.753





STAINLESS STEEL

## TAPS



As our policy is one of continual improvement, the manufacturers reserve the right to vary specifications or delete models from their range without prior notification. Always use the physical product measurements for cut-outs as the manufacturer's template is a guide only and may differ from the actual product dimensions over time. The manufacturers take no responsibility for printing errors. Pricing effective from 1 February 2022.



**RRP ex GST** 

\$999.09

RRP ex GST

\$1,180.91

**TA9700BS** | 115.0616.120

GST

\$99.91

7 612985 843812

GST

\$118.09

**TA9601AN** | 115.0616.117

GST

\$118.09

843683

**TA9701GM** | 115.0616.123

COLOURED

**RRP inc GST** 

\$1,099.00

RRP inc GST

\$1,299.00

## **TAPS**



|                           |                                                                                                     | COLOU                                                                                      |
|---------------------------|-----------------------------------------------------------------------------------------------------|--------------------------------------------------------------------------------------------|
| 5.120                     | <b>TA9701BS</b>   115.0616.121