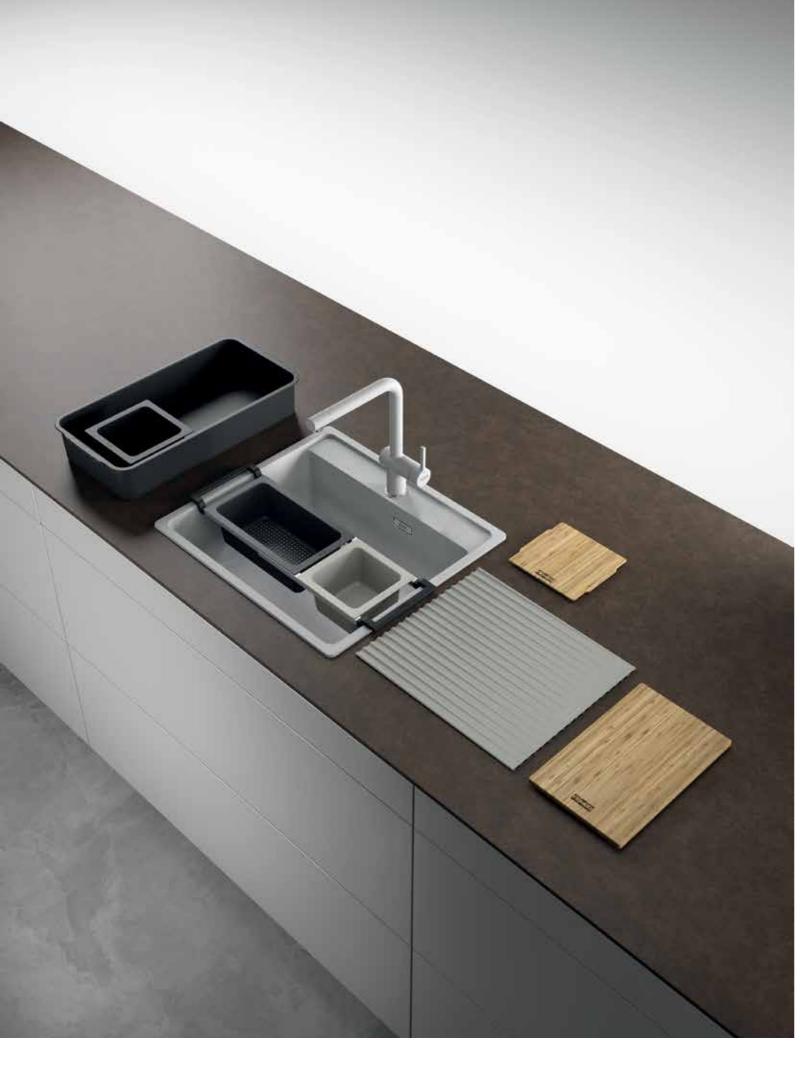

## **GRANITE SINK & TAP PACKS**

# **GRANITE SINK & TAP PACKS**

RRP inc GST

\$1,749.00

RRP inc GST

\$1,699.00

RRP inc GST

\$1,699.00

| BFG620/TA6301B                                                                                      | BFG620/TA9601                                                                                       | MRG620MBTA7721MB                                             |
|-----------------------------------------------------------------------------------------------------|-----------------------------------------------------------------------------------------------------|--------------------------------------------------------------|
|                                                                                                     |                                                                                                     |                                                              |
|                                                                                                     |                                                                                                     | RRP ex GST         GST           \$1,590.00         \$159.00 |
|                                                                                                     |                                                                                                     | 9 336082 100965                                              |
| RRP ex GST         GST         RRP inc GST           \$1,544.55         \$154.45         \$1,699.00 | RRP ex GST         GST         RRP inc GST           \$1,544.55         \$154.45         \$1,699.00 | MRG220MBTA7721MB                                             |
| 9 "336082"012633"                                                                                   | 9 336082 017294                                                                                     |                                                              |
| BFG621ONTA6300B                                                                                     | BFG6210NTA9510                                                                                      | RRP ex GST         GST           \$1,544.55         \$154.45 |
|                                                                                                     |                                                                                                     | 9 336082 100996                                              |
|                                                                                                     |                                                                                                     | MRG120MBTA7721MB                                             |
|                                                                                                     |                                                                                                     |                                                              |
| RRP ex GST         GST         RRP inc GST           \$1,726.36         \$172.64         \$1,899.00 | RRP ex GST         GST         RRP inc GST           \$1,726.36         \$172.64         \$1,899.00 | RRP ex GST         GST           \$1,544.55         \$154.45 |
| 9 "336082 011377"                                                                                   | 9 336082 011360                                                                                     | 9 336082 100996                                              |