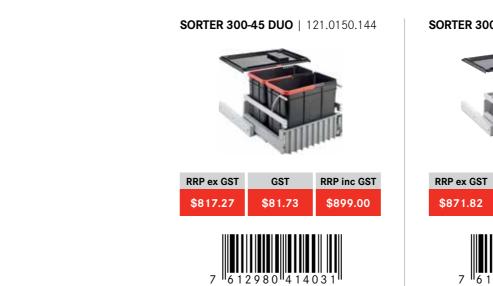

effective from 1 February 2022.

#### MRG620BMBTA9601



#### MRG220BMBTA9601



#### MRG120BMBTA9601







9 336082 100989

## **SOAP DISPENSERS**

# WATER FILTER



| SD3425BSS       | <b>i</b>   112.062 | 5.484       |  |
|-----------------|--------------------|-------------|--|
|                 |                    |             |  |
| RRP ex GST      | GST                | RRP inc GST |  |
| \$208.18        | \$20.82            | \$229.00    |  |
| 7 612985 886949 |                    |             |  |

**SD485AN** | 112.0625.485



\$208.18 \$20.82 \$229.00



F1 | High Flow Water Filter RRP ex GST GST **RRP inc GST** \$29.00 \$319.00 \$290.00

9 336082 01278



## **PLUMBING KITS**

66

## **CLEANING CARE**



## SORTER SYSTEMS

## **TAP SUPPORT ARMS**

**TS896** | 133.0026.896













## **PUSH BUTTON REMOTE WASTES**

## WASTE DISPOSERS

**TE-50** | 134.0537.188









NOTE: May require purchase of an additional waste kit. Refer to page 66.





#### **PB187AN** | 112.0630.187





## **ACCESSORIES MATRIX**

| MODEL CODE    | ACCESSORIES - (INCLUDED / AVAILABLE)                                                      |
|---------------|-------------------------------------------------------------------------------------------|
| ANX211        | INCLUDED - PB835 / AVAILABLE - RM42, DB448, DT651                                         |
| ANX220        | INCLUDED - PB835 / AVAILABLE - RM42, DB448, DT651                                         |
| ANX221        | INCLUDED - PB835 / AVAILABLE - RM42, DB448, DT651                                         |
| PFX620