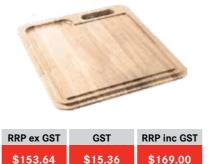

#### COLOURED

**CHOPPING BOARDS** 

### **ACCESSORIES**

| <b>CB134</b>   1 | 12.0539.134 |             |
|------------------|-------------|-------------|
|                  |             |             |
| RRP ex GST       | GST         | RRP inc GST |
| \$208.18         | \$20.82     | \$229.00    |
| 7 612985 515252  |             |             |