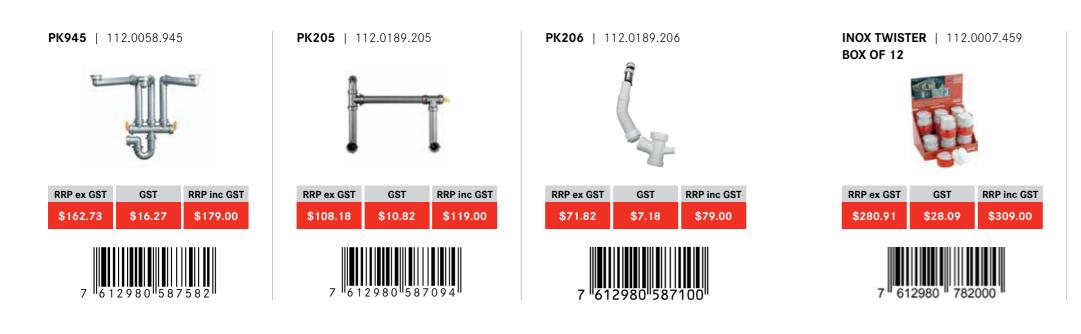

. The manufacturers take no responsibility for printing errors. Pricing effective from 1 February 2022.

#### MRG620BMBTA9601



#### MRG220BMBTA9601



#### MRG120BMBTA9601







9 336082 100989

## **SOAP DISPENSERS**

# WATER FILTER



| SD3425BSS       | <b>i</b>   112.062 | 5.484       |  |
|-----------------|--------------------|-------------|--|
|                 |                    |             |  |
| RRP ex GST      | GST                | RRP inc GST |  |
| \$208.18        | \$20.82            | \$229.00    |  |
| 7 612985 886949 |                    |             |  |

**SD485AN** | 112.0625.485



\$208.18 \$20.82 \$229.00



F1 | High Flow Water Filter RRP ex GST GST **RRP inc GST** \$29.00 \$319.00 \$290.00

9 336082 01278



## **PLUMBING KITS**

66

## **CLEANING CARE**



## SORTER SYSTEMS

## **TAP SUPPORT ARMS**

**TS896** | 133.0026.896













## **PUSH BUTTON REMOTE WASTES**

## WASTE DISPOSERS

**TE-50** | 134.0537.188









NOTE: May require purchase of an additional waste kit. Refer to page 66.





#### **PB187AN** | 112.0630.187





## **ACCESSORIES MATRIX**

| MODEL CODE    | ACCESSORIES - (INCLUDED / AVAILABLE)                                                      |
|---------------|-------------------------------------------------------------------------------------------|
| ANX211        | INCLUDED - PB835 / AVAILABLE - RM42, DB448, DT651                                         |
| ANX220        | INCLUDED - PB835 / AVAILABLE - RM42, DB448, DT651                                         |
| ANX221        | INCLUDED - PB835 / AVAILABLE