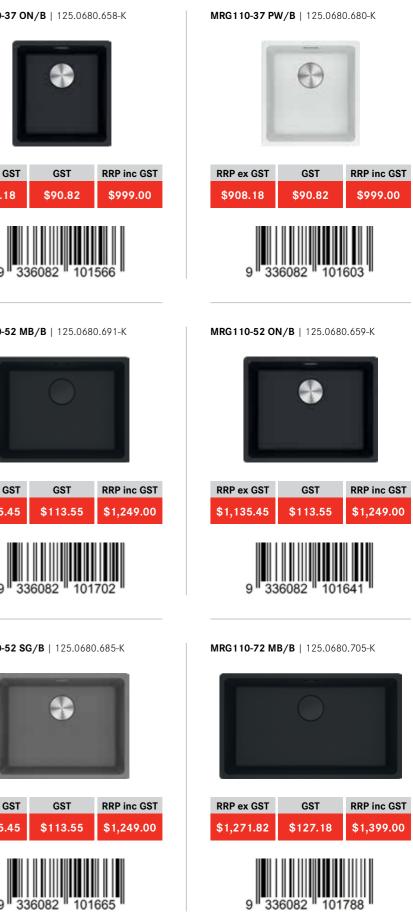

BOX220-42/29SBL | 127.0503.561-FPC

RRP ex GST GST **RRP inc GST** \$1,408.18 \$140.82 \$1,549.00

MRG110-37 MB/FPC | 125.0680.684-FPC

GST

**RRP inc GST** 

**RRP ex GST** 

\$1,090.00

q

**RRP ex GST** 

\$1,090.00

 $\oplus$ 

MRG110-37 PW/FPC | 125.0680.680-FPC

\$1,599.00

MRG110-72 MB/FPC | 125.0680.705-FPC

\$145.36

101795

**RRP** ex GST

\$1,453.64

9

336082

**RRP** inc GST RRP ex GST GST \$1,317.27 \$131.73 \$1,449.00

MRG110-52 ON/FPC | 125.0680.659-FPC

GST **RRP inc GST** \$1,199.00 \$109.00

UNDERMOUNT

MRG110-72 ON/FPC | 125.0680.671-FPC

336082

101818

RRP ex GST

\$1,453.64

9

RRP ex GST

\$1,499.09

UNDERMOUNT

MRG110-37 MB/B | 125.0680.684-K

\$90.82 \$999.00 \$908.18

\*

GST

\$90.82

RRP ex GST

\$908.18

g

9

RRP ex GST

16

9

336082 "

As our policy is one of continual improvement, the manufacturers reserve the right to vary specifications or delete models from their range without prior notification. Always use the physical product measurements for cut-outs as the manufacturer's template is a guide only and may differ from the actual product dimensions over time. The manufacturers take no responsibility for printing errors. Pricing effective from 1 February 2022.

336082

RRP ex GST GST

101689

101580

RRP inc GST \$1,249.00

\$1,135.45 \$113.55

MRG110-72 ON/B | 125.0680.671-K

**RRP ex GST** 

\$1,271.82

9

RRP ex GST

\$1,317.27

9

336082

GST

GST

#### MARIS (SINK ONLY)

MRG110-72 PW/B | 125.0680.701-K

GST

101986

101900

Ð 0

**RRP ex GST** 

**RRP** inc GST GST \$118.09

102006

RRP ex GST GST **RRP inc GST** \$1,299.00 \$1,180.91 \$118.09

MRG160-34/15 SBL MB/B | 125.0680.740-K

MRG160-34/15 SBL ON/B | 125.0680.676-K

\$118.09

RRP ex GST GST **RRP** inc GST

MRG160-34/15 SBL SG/B | 125.0680.734-K

9

9

\$1,180.91

9

336082

336082

MRG110-72 SG/B | 125.0680.699-K

18

RRP ex GST

\$1,317.27

MRG160-34/15 SBL PW/B | 125.0680.736-K

FLUSHMOUNT

MARIS (WITH ACCESSORIES)

\$145.36

102273

336082