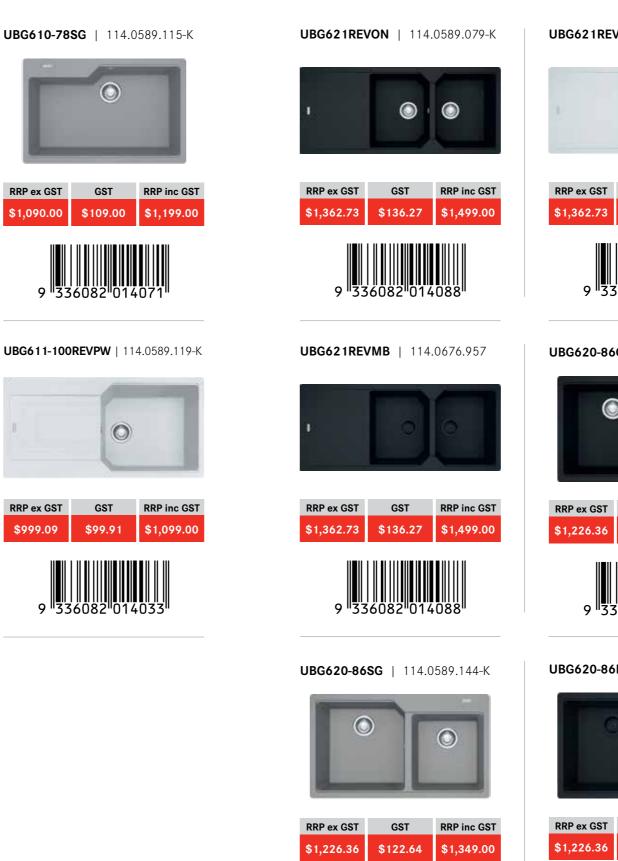

## **URBAN GRANITE**

**UBG610-780N** | 114.0589.113-K

۲

GST

\$109.00

336082"014057

**UBG610-78MB** | 114.0676.954

**RRP inc GST** 

\$1,199.00

**RRP** inc GST

\$1,199.00

RRP ex GST

\$1,090.00

9

**RRP** ex GST

\$1,090.00

#### TOPMOUNT/FLUSHMOUNT

**UBG610-78SG** | 114.0589.115-K

**RRP ex GST** 

\$1,090.00

9

**RRP ex GST** 

\$999.09

 $\bigcirc$ 

GST

\$109.00

336082"014071

0

GST

\$99.91

9 336082 014033

**RRP inc GST** 

\$1,199.00

**RRP inc GST** 

\$1,099.00

## **URBAN GRANITE**

**UBG620-860N** | 114.0589.141-K

GST \$122.64

UBG611-100REVON | 114.0589.118-K

UBG611-100REVMB | 114.0676.955

RRP ex GST

\$999.09

**UBG611-100REVSG** | 114.0589.120-K

336082"014057

GST

\$109.00

9 336082 014026

GST

\$99.91

**RRP** inc GST

\$1,099.00

42

**UBG620-86MB** | 114.0676.956

**UBG621REVSG** | 114.0589.112-K