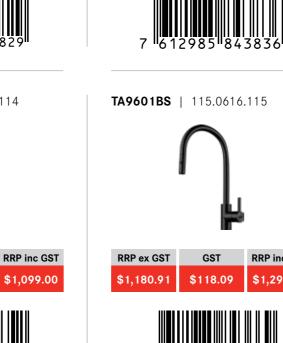

**RRP ex GST** 

\$999.09

RRP ex GST

\$1,180.91

**TA9700BS** | 115.0616.120

GST

\$99.91

7 612985 843812

GST

\$118.09

**TA9601AN** | 115.0616.117

GST

\$118.09

843683

**TA9701GM** | 115.0616.123

COLOURED

**RRP inc GST** 

\$1,099.00

RRP inc GST

\$1,299.00

## **TAPS**

|                           |                                                                                                     | COLOU                                                                                      |
|---------------------------|-----------------------------------------------------------------------------------------------------|--------------------------------------------------------------------------------------------|
| 5.120                     | <b>TA9701BS</b>   115.0616.121                                                                      | <b>TA9700GM</b>   115.0616.122                                                             |
| ŀ                         |                                                                                                     |                                                                                            |
| RRP inc GST<br>\$1,099.00 | RRP ex GST         GST         RRP inc GST           \$1,180.91         \$118.09         \$1,299.00 | RRP ex GST         GST         RRP in           \$999.09         \$99.91         \$1,09    |
| 3812                      | 7 612985 843829                                                                                     | 7 "612985"843836                                                                           |
| 6.123                     | TA9600BS   115.0616.114                                                                             | TA9601BS   115.0616.115                                                                    |
|                           |                                                                                                     |                                                                                            |
| RRP inc GST<br>\$1,299.00 | RRP ex GST         GST         RRP inc GST           \$999.09         \$99.91         \$1,099.00    | RRP ex GST         GST         RRP in           \$1,180.91         \$118.09         \$1,29 |
| 3843                      | 7 612985 843652                                                                                     | 7 612985 843669                                                                            |
| 6.117                     | TA9601CP   115.0695.849                                                                             | TA9601GD   115.0695.850                                                                    |
|                           |                                                                                                     |                                                                                            |
| RRP inc GST<br>\$1,299.00 | RRP ex GST         GST         RRP inc GST           \$1,180.91         \$118.09         \$1,299.00 | RRP ex GST         GST         RRP in           \$1,180.91         \$118.09         \$1,29 |
|                           |                                                                                                     |                                                                                            |

7 612986

**RRP ex GST** 

\$1,180.91

7