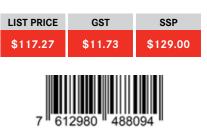

**RRP** inc GST

\$949.00

**NEX621LHD** | 101.0059.636

7 <sup>||</sup>612980

0

**RRP ex GST** 

\$680.91

GST

\$68.09

587278

**RRP inc GST** 

\$749.00

RRP inc GST RRP ex GST GST \$953.64 \$95.36 \$1,049.00

NEX621LHD | 101.0059.637

**RRP ex GST** GST **RRP inc GST** \$953.64 \$95.36 \$1,049.00

**NEX651LHD** | 101.0059.634