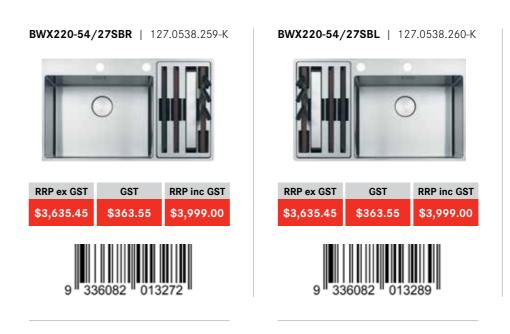

## **ACCESSORIES MATRIX**

| MODEL CODE    | ACCESSORIES - (INCLUDED / AVAILABLE)                                                      |
|---------------|-------------------------------------------------------------------------------------------|
| ANX211        | INCLUDED - PB835 / AVAILABLE - RM42, DB448, DT651                                         |
| ANX220        | INCLUDED - PB835 / AVAILABLE - RM42, DB448, DT651                                         |
| ANX221        | INCLUDED - PB835 / AVAILABLE - RM42, DB448, DT651                                         |
| PFX620B       | INCLUDED - SB177, CB173 / AVAILABLE - CB523, RM44                                         |
| BFG651ONYXREV | INCLUDED - PB835, RM44 / AVAILABLE - DT360, DB784                                         |
| BFG6210NYXREV | INCLUDED - PB835, RM44 / AVAILABLE - DT360, DB784                                         |
| BFG620ONYX    | INCLUDED - PB835, DT360 / AVAILABLE - RM44, DB784                                         |
| BCX611        | AVAILABLE - DB448, CB932                                                                  |
| BCX621        | AVAILABLE - DB448, CB932                                                                  |
| BCX210-38     | AVAILABLE - DB448, CB932, DT360                                                           |
| BCX210-42     | AVAILABLE - DB448, CB932, DT360                                                           |
| BCX220-38/38  | AVAILABLE - DB448, CB932, DT360                                                           |
| BOX210-36     | AVAILABLE - DT360, RM44, CB931                                                            |
| BOX210-50     | AVAILABLE - DT360, RM44, CB931                                                            |
| BOX210-68     | AVAILABLE - DT360, RM44, CB931                                                            |
| BOX220-36     | INCLUDED - DT360, RM44 / AVAILABLE - CB931                                                |
| BOX220-42/29  | INCLUDED - DT360, RM44 / AVAILABLE - CB931                                                |
| BWX220-54/27  | INCLUDED - PB835, CB134, CB120, DB138, KS792, CB135, SBCUW-70S, AC292 / AVAILABLE - DT360 |
| КТХ220        | INCLUDED - RM37, CB503 / AVAILABLE - CB749                                                |
| MRX210-34     | AVAILABLE - DT651, RM42                                                                   |
| MRX210-50     | AVAILABLE - DT651, RM42                                                                   |
| MRX210-70     | AVAILABLE - DT651, RM42                                                                   |
| MRX220-40/40  | AVAILABLE - DT651, RM42                                                                   |
| MRX260-34/19  | AVAILABLE - DT651, RM42                                                                   |