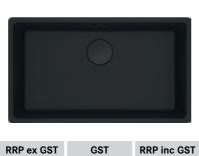

\$1,599.00

\$1,453.64

9

MRG210-72 MB/FPC | 135.0680.623-FPC

RRP ex GST GST **RRP inc GST** \$1,317.27 \$131.73 \$1,449.00

MRG210-52 ON/FPC | 135.0680.589-FPC

RRP ex GST GST **RRP inc GST** \$1,199.00 \$1,090.00 \$109.00

**RRP ex GST** 

\$1,499.09

9

RRP ex GST GST

MRG210-72 SG/FPC | 135.0680.620-FPC

MRG260-34/15 SBL MB/FPC | 135.0662.801-FPC