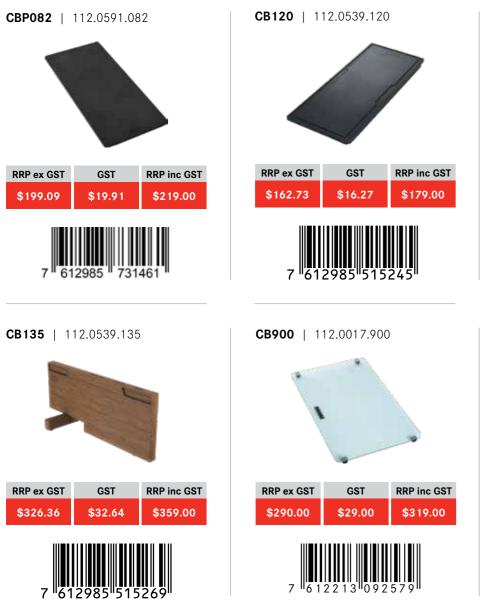

### **ACCESSORIES**

| <b>CB134</b>   1 | 12.0539.134 |             |
|------------------|-------------|-------------|
|                  |             |             |
| RRP ex GST       | GST         | RRP inc GST |
| \$208.18         | \$20.82     | \$229.00    |
| 7 612985 515252  |             |             |

CB931 | 112.0438.931

"6'

**ST817** | 112.0018.817