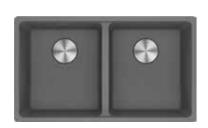

#### BFG6510NYXREV | 114.0335.824 **BFG6210NYXREV** | 114.0335.825 BFG620ONYX | 114.0483.521-FPC 0 ۲ 0 ۲ ۲ -. RRP ex GST **RRP ex GST** GST **RRP inc GST RRP ex GST** GST **RRP inc GST** GST \$1,699.00 \$1,544.55 \$154.45 \$1,899.00 \$1,726.36 \$172.64 \$1,635.45 \$163.55 9 286934 286927 612981 612981 '011865 **BFG651MBREV** | 114.0656.761-FPC BFG621MBREV | 114.0656.719-FPC BFG620MB | 114.0656.718-FPC **RRP ex GST** GST **RRP inc GST** RRP ex GST GST **RRP inc GST RRP** ex GST GST \$1,544.55 \$154.45 \$1,699.00 \$1,726.36 \$172.64 \$1,899.00 \$1,635.45 \$163.55

\$1,799.00

100804

9

336082

BASIS (SINK ONLY)

**BFG651BONYXREV** | 114.0283.702

**BFG620BONYX** | 114.0483.521-K

**BFG620BMB** | 114.0656.718-K