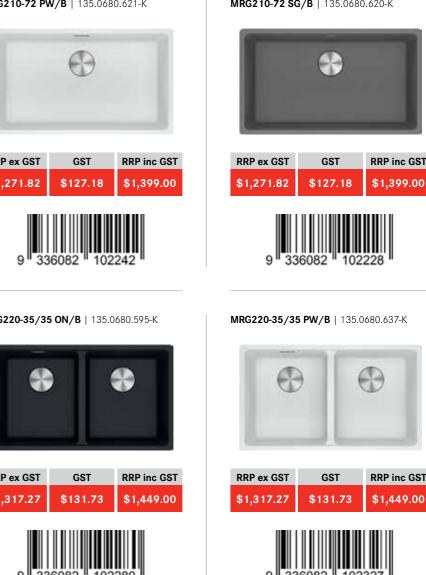

\$1,449.00

MRG260-34/15 SBL MB/B | 135.0680.653-K

**RRP ex GST** 

#### FLUSHMOUNT

MRG260-34/15 SBL PW/B | 135.0680.651-K

#### MARIS (SINK ONLY)

MRG610-37 MB/B | 114.0655.081-K

102389

Ð

**RRP inc GST** 

\$1,299.00

336082

MRG260-34/15 SBR PW/B | 135.0680.655-K

0

GST

\$118.09

336082 102488

MRG260-34/15 SBL SG/B | 135.0680.640-K

GST

**RRP inc GST** 

MRG260-34/15 SBR MB/B | 135.0680.657-K

MRG260-34/15 SBL ON/B | 135.0680.596-K

**RRP inc GST** \$999.00

**RRP ex GST** 

\$1,180.91

MRG610-72 ON/B | 114.0655.090-K

**RRP ex GST** 

\$1,271.82

9