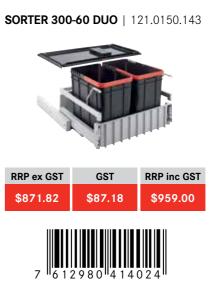

from 1 February 2022.

#### MRG620BMBTA9601



#### MRG220BMBTA9601



#### MRG120BMBTA9601







9 336082 100989

## **SOAP DISPENSERS**

# WATER FILTER



| SD3425BSS       | <b>i</b>   112.062 | 5.484       |  |
|-----------------|--------------------|-------------|--|
|                 |                    |             |  |
| RRP ex GST      | GST                | RRP inc GST |  |
| \$208.18        | \$20.82            | \$229.00    |  |
| 7 612985 886949 |                    |             |  |

**SD485AN** | 112.0625.485



\$208.18 \$20.82 \$229.00



F1 | High Flow Water Filter RRP ex GST GST **RRP inc GST** \$29.00 \$319.00 \$290.00

9 336082 01278



## **PLUMBING KITS**

66

## **CLEANING CARE**



## SORTER SYSTEMS

## **TAP SUPPORT ARMS**

**TS896** | 133.0026.896













## **PUSH BUTTON REMOTE WASTES**

## WASTE DISPOSERS

**TE-50** | 134.0537.188









NOTE: May require purchase of an additional waste kit. Refer to page 66.





#### **PB187AN** | 112.0630.187





## **ACCESSORIES MATRIX**

| MODEL CODE    | ACCESSORIES - (INCLUDED / AVAILABLE)                                                      |
|---------------|-------------------------------------------------------------------------------------------|
| ANX211        | INCLUDED - PB835 / AVAILABLE - RM42, DB448, DT651                                         |
| ANX220        | INCLUDED - PB835 / AVAILABLE - RM42, DB448, DT651                                         |
| ANX221        | INCLUDED - PB835 / AVAILABLE - RM42, DB448, DT651                                         |
| PFX620B       |