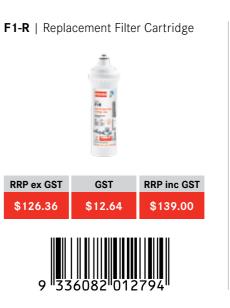

# WATER FILTER

| SD3425BSS       | <b>i</b>   112.062 | 5.484       |  |
|-----------------|--------------------|-------------|--|
|                 |                    |             |  |
| RRP ex GST      | GST                | RRP inc GST |  |
| \$208.18        | \$20.82            | \$229.00    |  |
| 7 612985 886949 |                    |             |  |

**SD485AN** | 112.0625.485

\$208.18 \$20.82 \$229.00

F1 | High Flow Water Filter RRP ex GST GST **RRP inc GST** \$29.00 \$319.00 \$290.00

9 336082 01278