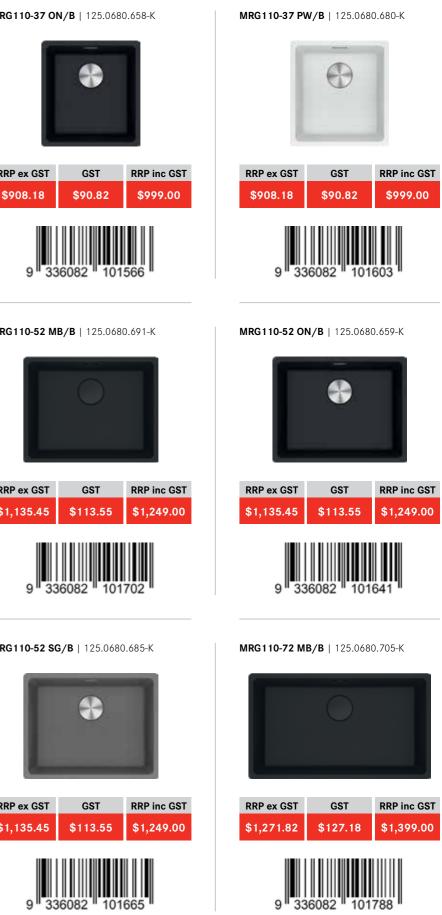

UNDERMOUNT

MRG110-37 MB/B | 125.0680.684-K

\$90.82 \$999.00 \$908.18

\*

GST

\$90.82

RRP ex GST

\$908.18

336082

RRP ex GST GST

101689

101580

RRP inc GST \$1,249.00

\$1,135.45 \$113.55

MRG110-72 ON/B | 125.0680.671-K

**RRP ex GST** 

#### MARIS (SINK ONLY)

MRG110-72 PW/B | 125.0680.701-K

GST

101986

101900

Ð 0

**RRP ex GST** 

**RRP** inc GST GST \$118.09

9

9

\$1,180.91

9

336082

336082

MRG110-72 SG/B | 125.0680.699-K

18