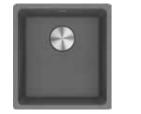

336082

MRG160-34/15 SBL MB/FPC | 135.0662.801-FPC

As our policy is one of continual improvement, the manufacturers reserve the right to vary specifications or delete models from their range without prior notification. Always use the physical product measurements for cut-outs as the manufacturer's template is a guide only and may differ from the actual product dimensions over time. The manufacturers take no responsibility for printing errors. Pricing effective from 1 February 2022.

102013

MRG160-34/15 SBL SG/FPC | 135.0662.803-FPC

MRG160-34/15 SBL ON/FPC | 135.0662.802-FPC

3

\$136.27

MRG160-34/15 SBR MB/FPC | 135.0662.793-FPC

GST

\$136.27