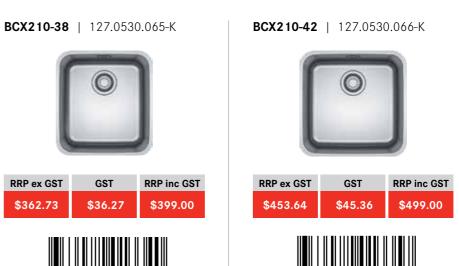

## BELL

BCX120-42/35B | 122.0438.136-K

**RRP ex GST** GST **RRP inc GST** \$635.45 \$63.55 \$699.00

BCX 220-38/38 | 127.0676.367-K