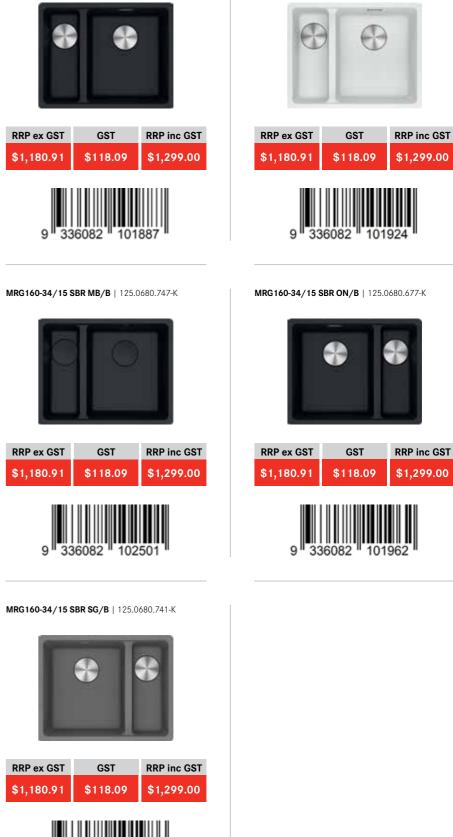

336082

MRG160-34/15 SBL MB/FPC | 135.0662.801-FPC

As our policy is one of continual improvement, the manufacturers reserve the right to vary specifications or delete models from their range without prior notification. Always use the physical product measurements for cut-outs as the manufacturer's template is a guide only and may differ from the actual product dimensions over time. The manufacturers take no responsibility for printing errors. Pricing effective from 1 February 2022.

102013

MRG160-34/15 SBL SG/FPC | 135.0662.803-FPC

MRG160-34/15 SBL ON/FPC | 135.0662.802-FPC

3

\$136.27

MRG160-34/15 SBR MB/FPC | 135.0662.793-FPC

GST

\$136.27

102037

X

336082

MRG160-34/15 SBR SG/FPC | 135.0662.795-FPC

8

101894

**RRP ex GST** 

\$1,362.73

9

RRP ex GST

\$1,362.73

336082

\$1,499.00

**RRP inc GST** 

\$1,499.00

Ð Ð **RRP ex GST** GST **RRP inc GST** 

\$136.27

MRG160-34/15 SBR/FPC ON | 135.0662.794-FPC

GST

\$136.27

102013

336082

101931

RRP inc GST

\$1,499.00

\$1,362.73

q

RRP ex GST

\$1,362.73

g

336082

MRG160-34/15 SBL PW/FPC | 135.0662.805-FPC

102006

RRP ex GST GST **RRP inc GST** \$1,299.00 \$1,180.91 \$118.09

MRG160-34/15 SBL MB/B | 125.0680.740-K

MRG160-34/15 SBL ON/B | 125.0680.676-K

\$118.09

RRP ex GST GST **RRP** inc GST

MRG160-34/15 SBL SG/B | 125.0680.734-K

9

9

\$1,180.91

9

336082

336082

MRG110-72 SG/B | 125.0680.699-K

18