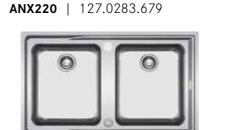

## **ACCESSORIES MATRIX**

| MODEL CODE    | ACCESSORIES - (INCLUDED / AVAILABLE)                                                      |
|---------------|-------------------------------------------------------------------------------------------|
| ANX211        | INCLUDED - PB835 / AVAILABLE - RM42, DB448, DT651                                         |
| ANX220        | INCLUDED - PB835 / AVAILABLE - RM42, DB448, DT651                                         |
| ANX221        | INCLUDED - PB835 / AVAILABLE - RM42, DB448, DT651                                         |
| PFX620B       | INCLUDED - SB177, CB173 / AVAILABLE - CB523, RM44                                         |
| BFG651ONYXREV | INCLUDED - PB835, RM44 / AVAILABLE - DT360, DB784                                         |
| BFG6210NYXREV | INCLUDED - PB835, RM44 / AVAILABLE - DT360, DB784                                         |
| BFG620ONYX    | INCLUDED - PB835, DT360 / AVAILABLE - RM44, DB784                                         |
| BCX611        | AVAILABLE - DB448, CB932                                                                  |
| BCX621        | AVAILABLE - DB448, CB932                                                                  |
| BCX210-38     | AVAILABLE - DB448, CB932, DT360                                                           |
| BCX210-42     | AVAILABLE - DB448, CB932, DT360                                                           |
| BCX220-38/38  | AVAILABLE - DB448, CB932, DT360                                                           |
| BOX210-36     | AVAILABLE - DT360, RM44, CB931                                                            |
| BOX210-50     | AVAILABLE - DT360, RM44, CB931                                                            |
| BOX210-68     | AVAILABLE - DT360, RM44, CB931                                                            |
| BOX220-36     | INCLUDED - DT360, RM44 / AVAILABLE - CB931                                                |
| BOX220-42/29  | INCLUDED - DT360, RM44 / AVAILABLE - CB931                                                |
| BWX220-54/27  | INCLUDED - PB835, CB134, CB120, DB138, KS792, CB135, SBCUW-70S, AC292 / AVAILABLE - DT360 |
| КТХ220        | INCLUDED - RM37, CB503 / AVAILABLE - CB749                                                |
| MRX210-34     | AVAILABLE - DT651, RM42                                                                   |
| MRX210-50     | AVAILABLE - DT651, RM42                                                                   |
| MRX210-70     | AVAILABLE - DT651, RM42                                                                   |
| MRX220-40/40  | AVAILABLE - DT651, RM42                                                                   |
| MRX260-34/19  | AVAILABLE - DT651, RM42                                                                   |