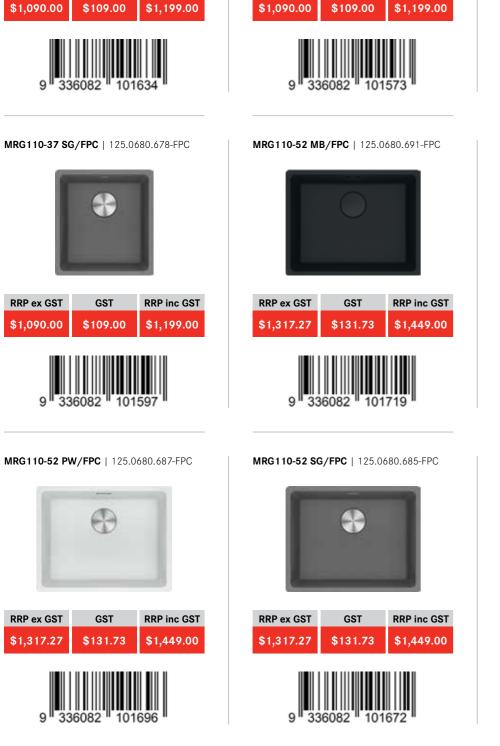

BOX220-42/29SBL | 127.0503.561-FPC

RRP ex GST GST **RRP inc GST** \$1,408.18 \$140.82 \$1,549.00

MRG110-37 MB/FPC | 125.0680.684-FPC

GST

**RRP inc GST** 

**RRP ex GST** 

\$1,090.00

q

**RRP ex GST** 

\$1,090.00

 $\oplus$ 

MRG110-37 PW/FPC | 125.0680.680-FPC

\$1,599.00

MRG110-72 MB/FPC | 125.0680.705-FPC

\$145.36

101795

**RRP** ex GST

\$1,453.64

9

336082

**RRP** inc GST RRP ex GST GST \$1,317.27 \$131.73 \$1,449.00

MRG110-52 ON/FPC | 125.0680.659-FPC

GST **RRP inc GST** \$1,199.00 \$109.00

UNDERMOUNT

MRG110-72 ON/FPC | 125.0680.671-FPC

336082

101818

RRP ex GST

\$1,453.64

9

RRP ex GST

\$1,499.09

9

\*

**RRP ex GST** 

\$1,499.09

9

336082

GST

\$149.91

MRG120-35/35 SG/FPC | 125.0680.727-FPC

GST

\$149.91

336082

336082 "

101870

.

**RRP inc GST** 

\$1,649.00

**RRP inc GST** 

\$1,649.00

101832

**RRP ex GST** 

\$1,317.27

9

MRG110-72 SG/FPC | 125.0680.699-FPC