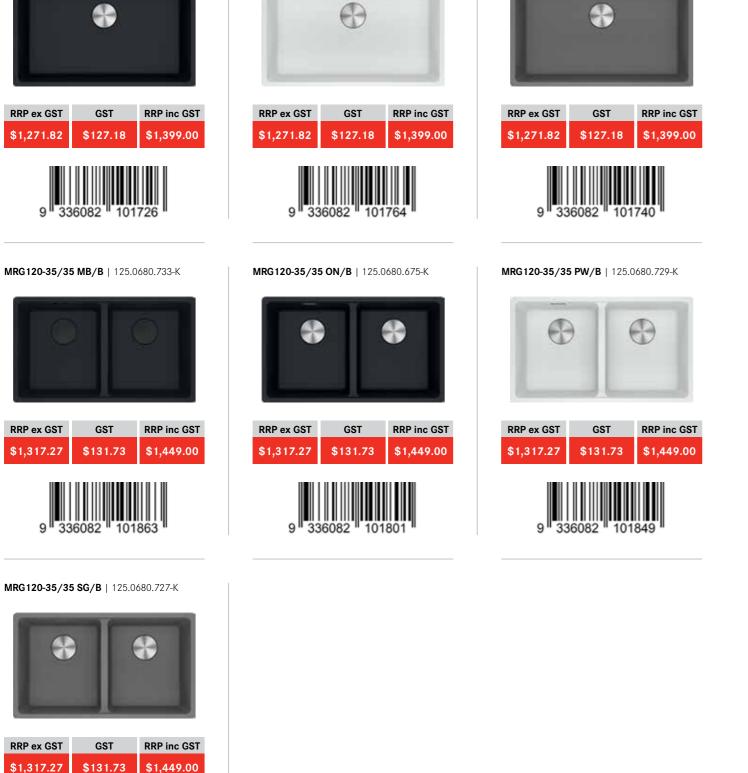

BOX220-42/29SBL | 127.0503.561-FPC

RRP ex GST GST **RRP inc GST** \$1,408.18 \$140.82 \$1,549.00

MRG110-37 MB/FPC | 125.0680.684-FPC

GST

**RRP inc GST** 

**RRP ex GST** 

\$1,090.00

q

**RRP ex GST** 

\$1,090.00

 $\oplus$ 

MRG110-37 PW/FPC | 125.0680.680-FPC

\$1,599.00

MRG110-72 MB/FPC | 125.0680.705-FPC

\$145.36

101795

**RRP** ex GST

\$1,453.64

9

336082

**RRP** inc GST RRP ex GST GST \$1,317.27 \$131.73 \$1,449.00

MRG110-52 ON/FPC | 125.0680.659-FPC

GST **RRP inc GST** \$1,199.00 \$109.00

UNDERMOUNT

MRG110-72 ON/FPC | 125.0680.671-FPC

336082

101818

RRP ex GST

\$1,453.64

9

RRP ex GST

\$1,499.09

9

\*

**RRP ex GST** 

\$1,499.09

9

336082

GST

\$149.91

MRG120-35/35 SG/FPC | 125.0680.727-FPC

GST

\$149.91

336082

336082 "

101870

.

**RRP inc GST** 

\$1,649.00

**RRP inc GST** 

\$1,649.00

101832

**RRP ex GST** 

\$1,317.27

9

MRG110-72 SG/FPC | 125.0680.699-FPC