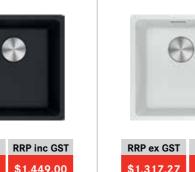

#### TOPMOUNT

**RRP inc GST** 

\$1,399.00

MRG610-72 SG/B | 114.0655.091-K

-

GST

\$127.18

100309

#### MARIS (SINK ONLY)

MRG660-34/15 SBL MB/B | 114.0655.363-K

MRG610-72 PW/B | 114.0655.093-K

100354

0

GST

\$118.09

336082

MRG660-34/15 SBR PW/B | 114.0655.334-K

0

GST

\$118.09

336082 100392

100422

**RRP** inc GST

\$1,299.00

**RRP ex GST** 

\$1,180.91

9

**RRP ex GST** 

\$1,180.91

91

MRG660-34/15 SBL SG/B | 114.0655.365-K

RRP ex GST

\$1,180.91

9

MRG660-34/15 SBR SG/B | 114.0655.332-K

X

9

336082

\$1,180.91

RRP ex GST GST **RRP inc GST** \$1,299.00 \$1,180.91 \$118.09

31

MRG660-34/15 SBL PW/B | 114.0655.367-K

100439

MRG660-34/15 SBR ON/B | 114.0655.331-K

336082