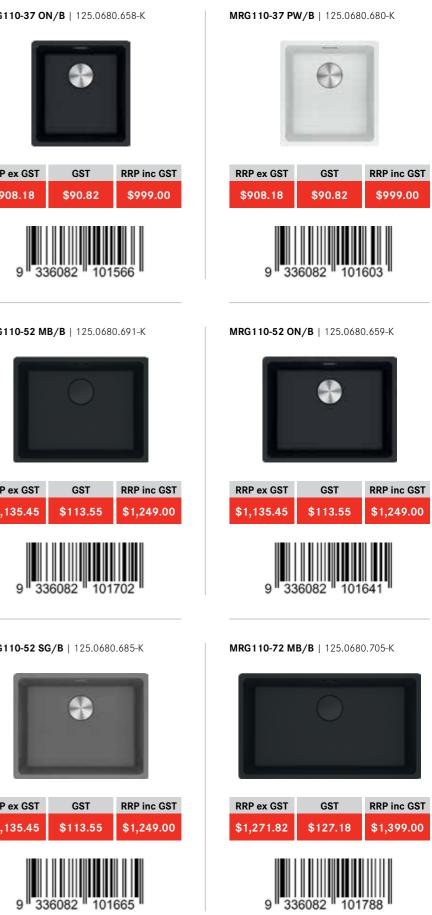

UNDERMOUNT

MRG110-37 MB/B | 125.0680.684-K

\$90.82 \$999.00 \$908.18

\*

GST

\$90.82

RRP ex GST

\$908.18

336082

RRP ex GST GST

101689

101580

RRP inc GST \$1,249.00

\$1,135.45 \$113.55

MRG110-72 ON/B | 125.0680.671-K

**RRP ex GST** 

#### MARIS (SINK ONLY)

MRG110-72 PW/B | 125.0680.701-K

GST

101986

101900

Ð 0

**RRP ex GST** 

**RRP** inc GST GST \$118.09

9

9

\$1,180.91

9

336082

336082

MRG110-72 SG/B | 125.0680.699-K

18