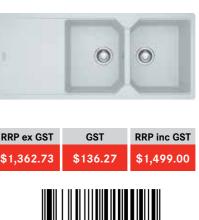

102037

X

336082

MRG160-34/15 SBR SG/FPC | 135.0662.795-FPC

8

101894

**RRP ex GST** 

\$1,362.73

9

RRP ex GST

\$1,362.73

336082

\$1,499.00

**RRP inc GST** 

\$1,499.00

Ð Ð **RRP ex GST** GST **RRP inc GST** 

\$136.27

MRG160-34/15 SBR/FPC ON | 135.0662.794-FPC

GST

\$136.27

102013

336082

101931

RRP inc GST

\$1,499.00

\$1,362.73

q

RRP ex GST

\$1,362.73

g

336082

MRG160-34/15 SBL PW/FPC | 135.0662.805-FPC