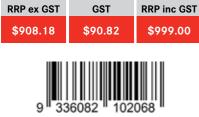

UNDERMOUNT

MRG110-37 MB/B | 125.0680.684-K

\$90.82 \$999.00 \$908.18

\*

GST

\$90.82

RRP ex GST

\$908.18