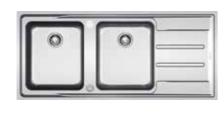

## BELL

BCX120-42/35B | 122.0438.136-K

**RRP ex GST** GST **RRP inc GST** \$635.45 \$63.55 \$699.00

BCX 220-38/38 | 127.0676.367-K