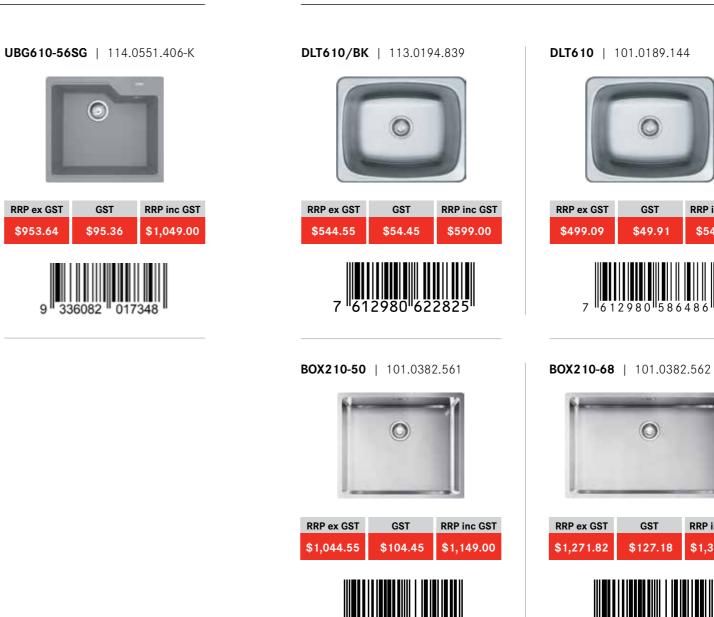

## **URBAN GRANITE**

**UBG610-560N** | 114.0551.402-K

۲

GST

\$95.36

" 017324

**RRP inc GST** 

\$1,049.00

**RRP ex GST** 

\$953.64

9

336082

**UBG610-56MB** | 114.0676.953