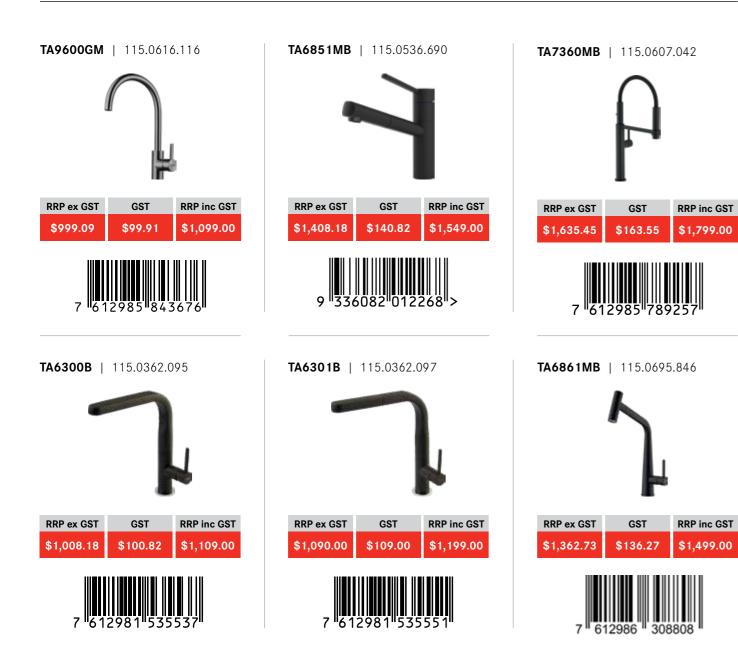

**RRP ex GST** 

\$999.09

RRP ex GST

\$1,180.91

**TA9700BS** | 115.0616.120

GST

\$99.91

7 612985 843812

GST

\$118.09

**TA9601AN** | 115.0616.117

GST

\$118.09

843683

**TA9701GM** | 115.0616.123

COLOURED

**RRP inc GST** 

\$1,099.00

RRP inc GST

\$1,299.00

## **TAPS**

|                           |                                                                                                     | COLOU                                                                                      |
|---------------------------|-----------------------------------------------------------------------------------------------------|--------------------------------------------------------------------------------------------|
| 5.120                     | <b>TA9701BS</b>   115.0616.121                                                                      | <b>TA9700GM</b>   115.0616.122                                                             |
| ŀ                         |                                                                                                     |                                                                                            |
| RRP inc GST<br>\$1,099.00 | RRP ex GST         GST         RRP inc GST           \$1,180.91         \$118.09         \$1,299.00 | RRP ex GST         GST         RRP in           \$999.09         \$99.91         \$1,09    |
| 3812                      | 7 612985 843829                                                                                     | 7 "612985"843836                                                                           |
| 6.123                     | TA9600BS   115.0616.114                                                                             | TA9601BS   115.0616.115                                                                    |
|                           |                                                                                                     |                                                                                            |
| RRP inc GST<br>\$1,299.00 | RRP ex GST         GST         RRP inc GST           \$999.09         \$99.91         \$1,099.00    | RRP ex GST         GST         RRP in           \$1,180.91         \$118.09         \$1,29 |
| 3843                      | 7 612985 843652                                                                                     | 7 612985 843669                                                                            |
| 6.117                     | TA9601CP   115.0695.849                                                                             | TA9601GD   115.0695.850                                                                    |
|                           |                                                                                                     |                                                                                            |
| RRP inc GST<br>\$1,299.00 | RRP ex GST         GST         RRP inc GST           \$1,180.91         \$118.09         \$1,299.00 | RRP ex GST         GST         RRP in           \$1,180.91         \$118.09         \$1,29 |
|                           |                                                                                                     |                                                                                            |

7 612986

**RRP ex GST** 

\$1,180.91

7