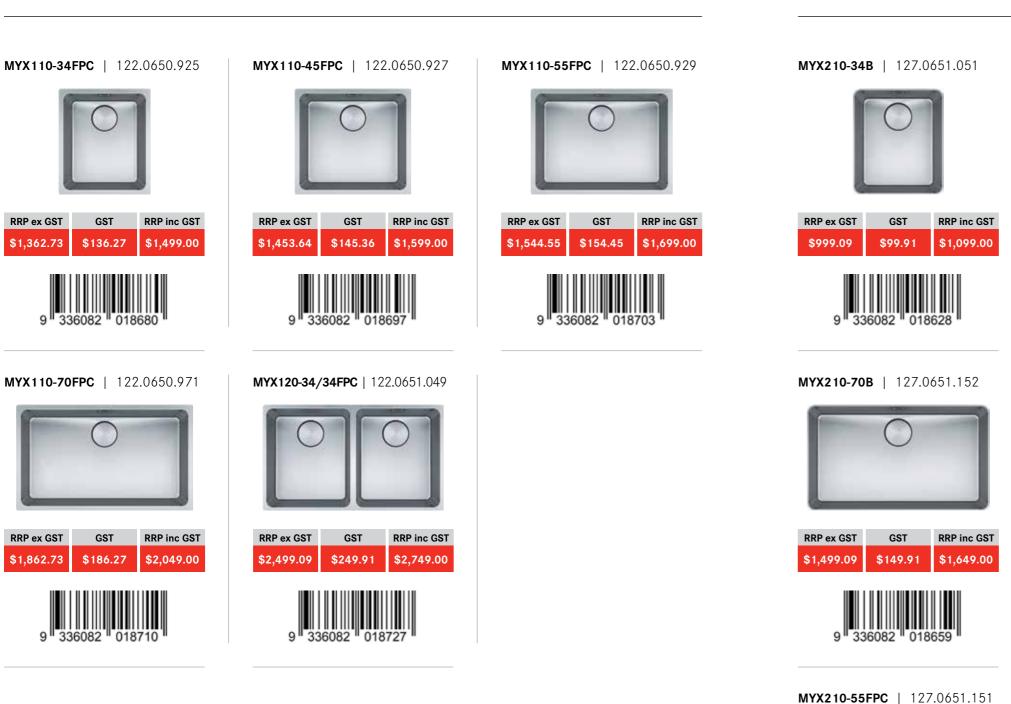

#### MYTHOS (WITH ACCESSORIES)

UNDERMOUNT

**MYTHOS** (B = SINK ONLY / FPC = WITH ACCESSORIES)

**RRP inc GST** RRP ex GST GST \$1,544.55 \$154.45 \$1,699.00

9