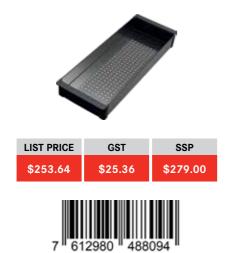

#### ACCESSORIES

SB239AN | 112.0655.239

SB341CP | 112.0655.341

LIST PRICE GST SSP \$253.64 \$25.36 \$279.00

 KS792
 112.0545.792

 Image: state st

7 612985 538138