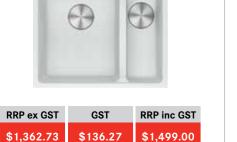

102037

X

336082

MRG160-34/15 SBR SG/FPC | 135.0662.795-FPC

8

101894

**RRP ex GST** 

\$1,362.73

9

RRP ex GST

\$1,362.73

336082

\$1,499.00

**RRP inc GST** 

\$1,499.00

Ð Ð **RRP ex GST** GST **RRP inc GST** 