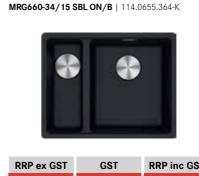

#### MARIS (WITH ACCESSORIES)

**RRP** inc GST

\$1,499.00

MRG660-34/15 SBL MB/FPC | 114.0655.363-FPC

MRG660-34/15 SBL ON/FPC | 114.0655.364-FPC

RRP ex GST \$1,499.00 \$1,362.73 \$136.27

\$136.27 \$1,499.00

\$1,362.73