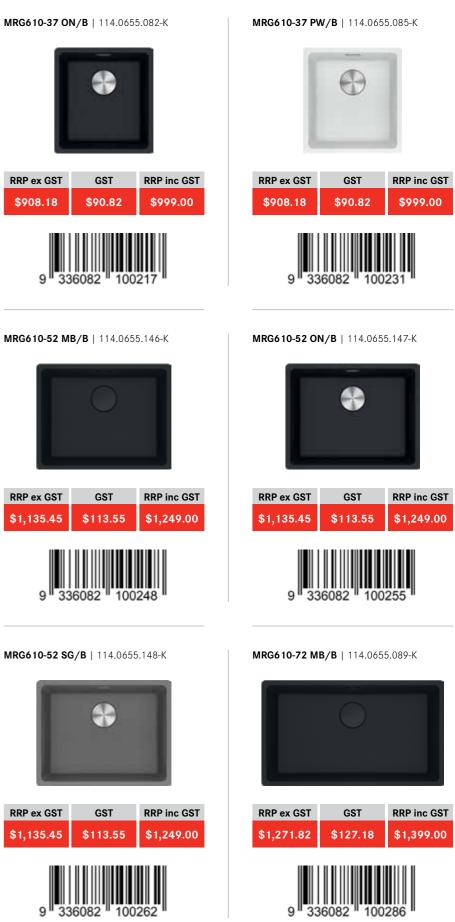

#### MARIS (WITH ACCESSORIES)

MRG610-37 MB/FPC | 114.0655.081-FPC

**RRP inc GST RRP ex GST** GST \$1,499.00 \$1,362.73

**RRP** inc GST

**RRP inc GST** 

\$1,499.00

MRG260-34/15 SBL SG/FPC | 135.0662.803-FPC

GST

\$1,362.73

9

RRP ex GST

\$1,362.73

g

MRG610-72 ON/FPC | 114.0655.090-FPC

**RRP ex GST** 

\$1,453.64

9

**RRP ex GST** 

\$1,499.09

MRG610-72 SG/FPC | 114.0655.091-FPC

TOPMOUNT

RRP inc GST

\$1,649.00

MRG620-35/35 PW/FPC | 114.0655.255-FPC

#### MARIS (WITH ACCESSORIES)

**RRP** inc GST

\$1,499.00

MRG660-34/15 SBL MB/FPC | 114.0655.363-FPC

MRG660-34/15 SBL ON/FPC | 114.0655.364-FPC

RRP ex GST \$1,499.00 \$1,362.73 \$136.27

\$136.27 \$1,499.00

\$1,362.73

RRP ex GST

MRG660-34/15 SBR PW/FPC | 114.0655.334-FPC

0

GST

\$136.27

100637

336082

RRP ex GST

\$1,362.73

91

RRP inc GST

\$1,499.00

**RRP ex GST** GST \$1,362.73 \$136.27

MRG660-34/15 SBL PW/FPC | 114.0655.367-FPC