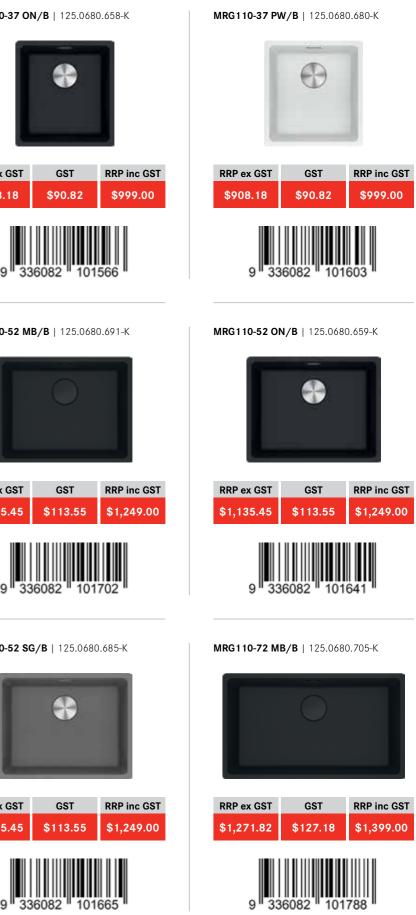

UNDERMOUNT

MRG110-37 MB/B | 125.0680.684-K

\$90.82 \$999.00 \$908.18

\*

GST

\$90.82

RRP ex GST

\$908.18

336082

RRP ex GST GST

101689

101580

RRP inc GST \$1,249.00

\$1,135.45 \$113.55

MRG110-72 ON/B | 125.0680.671-K

**RRP ex GST** 