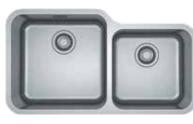

## BELL

BCX611LHD | 101.0542.153-K

BCX620-42/35B | 101.0438.090-K

BCX620-42/35FPC | 101.0438.090-FPC

**BCX621LHD** | 101.0514.996-K

0

GST

\$63.55

556082"015296

**RRP ex GST** 

\$635.45

91

RRP inc GST RRP ex GST GST \$771.82 \$77.18 \$849.00

## BELL

BCX120-42/35B | 122.0438.136-K

**RRP ex GST** GST **RRP inc GST** \$635.45 \$63.55 \$699.00

BCX 220-38/38 | 127.0676.367-K