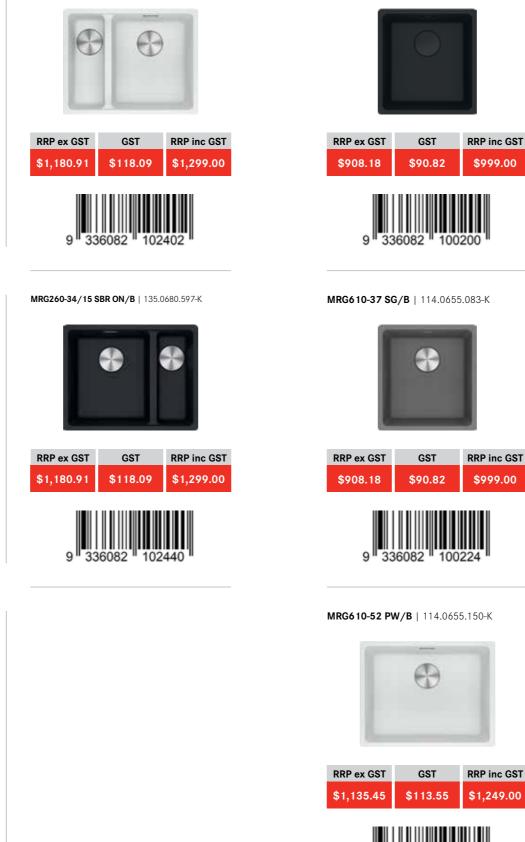

#### TOPMOUNT

**RRP inc GST** 

\$1,399.00

MRG610-72 SG/B | 114.0655.091-K

-

GST

\$127.18

100309

#### MARIS (SINK ONLY)

MRG660-34/15 SBL MB/B | 114.0655.363-K

MRG610-72 PW/B | 114.0655.093-K

100354

0

GST

\$118.09

336082