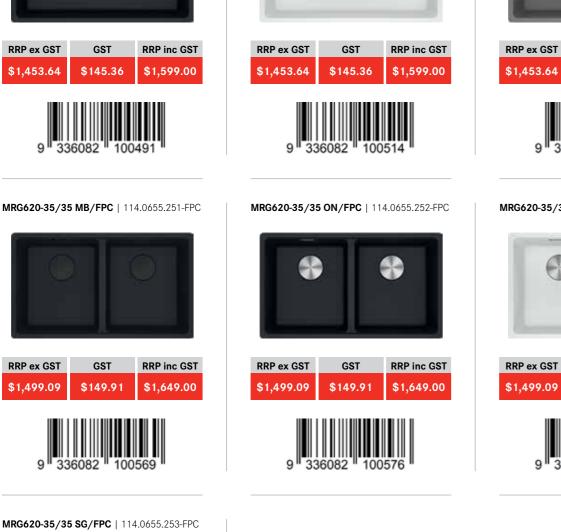

#### MARIS (WITH ACCESSORIES)

**RRP** inc GST

\$1,499.00

MRG660-34/15 SBL MB/FPC | 114.0655.363-FPC

MRG660-34/15 SBL ON/FPC | 114.0655.364-FPC

RRP ex GST \$1,499.00 \$1,362.73 \$136.27

\$136.27 \$1,499.00

\$1,362.73

RRP ex GST

MRG660-34/15 SBR PW/FPC | 114.0655.334-FPC

0

GST

\$136.27

100637

336082

RRP ex GST

\$1,362.73

91

RRP inc GST

\$1,499.00

**RRP ex GST** GST \$1,362.73 \$136.27

MRG660-34/15 SBL PW/FPC | 114.0655.367-FPC