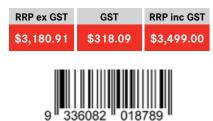

#### MYTHOS (WITH ACCESSORIES)

UNDERMOUNT

**MYTHOS** (B = SINK ONLY / FPC = WITH ACCESSORIES)

**RRP inc GST** RRP ex GST GST \$1,544.55 \$154.45 \$1,699.00

9