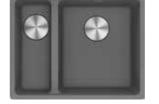

## BELL

#### TOPMOUNT

0

**RRP inc GST** 

\$699.00

#### BELL

RRP ex GST

\$362.73

9

0

GST

\$36.27

"336082"013340

BCX611LHD | 101.0542.153-K

BCX620-42/35B | 101.0438.090-K

BCX620-42/35FPC | 101.0438.090-FPC

**BCX621LHD** | 101.0514.996-K

0

GST

\$63.55

556082"015296

**RRP ex GST** 

\$635.45

91

RRP inc GST RRP ex GST GST \$771.82 \$77.18 \$849.00

## BELL

BCX120-42/35B | 122.0438.136-K

**RRP ex GST** GST **RRP inc GST** \$635.45 \$63.55 \$699.00

BCX 220-38/38 | 127.0676.367-K