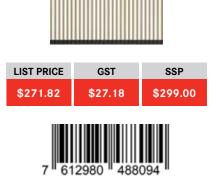

# **RM081** | 112.0591.081

**RRP ex GST** 

\$180.91

612980

LIST PRICE

\$271.82

**RM44GD** | 112.0655.343

STRAINER BOWLS