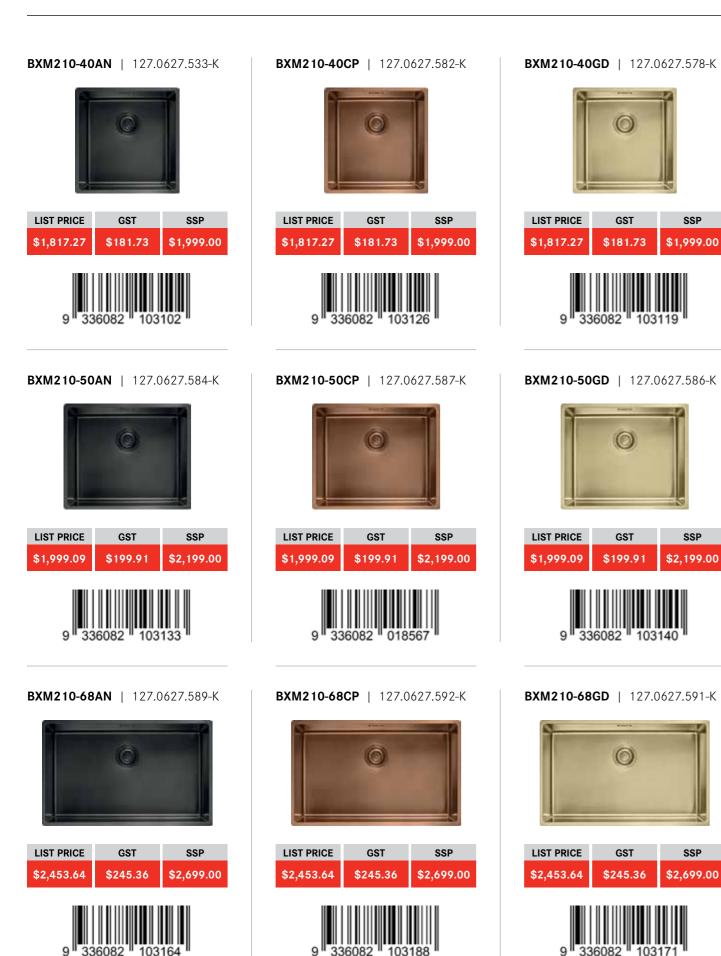

## **MYTHOS MASTERPIECE**

TOPMOUNT/FLUSHMOUNT/UNDERMOUNT

q

336082

0

GST

0

GST

\$199.91

0

GST

\$245.36

103171

g

336082

103140

336082

SSP

SSP

\$2,199.00

SSP

\$2,699.00

\$181.73 \$1,999.00

103119