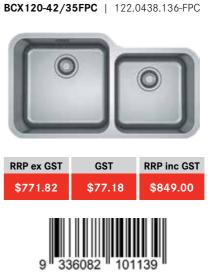

## BELL

BCX120-42/35B | 122.0438.136-K

**RRP ex GST** GST **RRP inc GST** \$635.45 \$63.55 \$699.00

BCX 220-38/38 | 127.0676.367-K