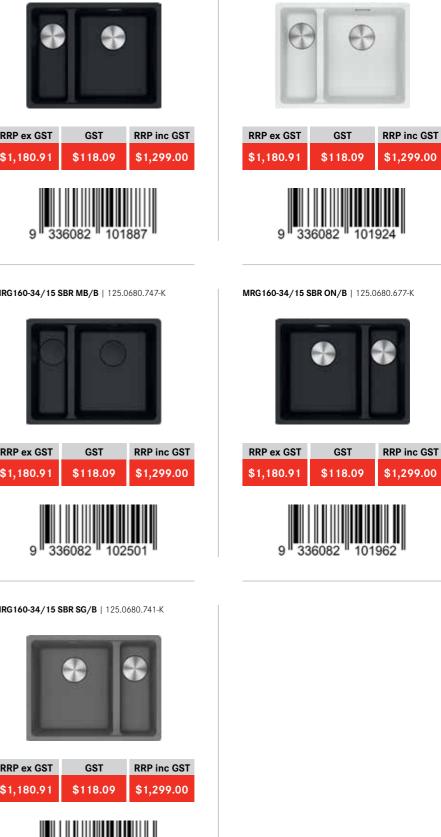

102006

RRP ex GST GST **RRP inc GST** \$1,299.00 \$1,180.91 \$118.09

MRG160-34/15 SBL MB/B | 125.0680.740-K

MRG160-34/15 SBL ON/B | 125.0680.676-K

\$118.09

RRP ex GST GST **RRP** inc GST

MRG160-34/15 SBL SG/B | 125.0680.734-K

9

9

\$1,180.91

9

336082

336082

MRG110-72 SG/B | 125.0680.699-K

18

RRP ex GST

\$1,317.27

MRG160-34/15 SBL PW/B | 125.0680.736-K

FLUSHMOUNT

MARIS (WITH ACCESSORIES)

\$145.36

102273

336082