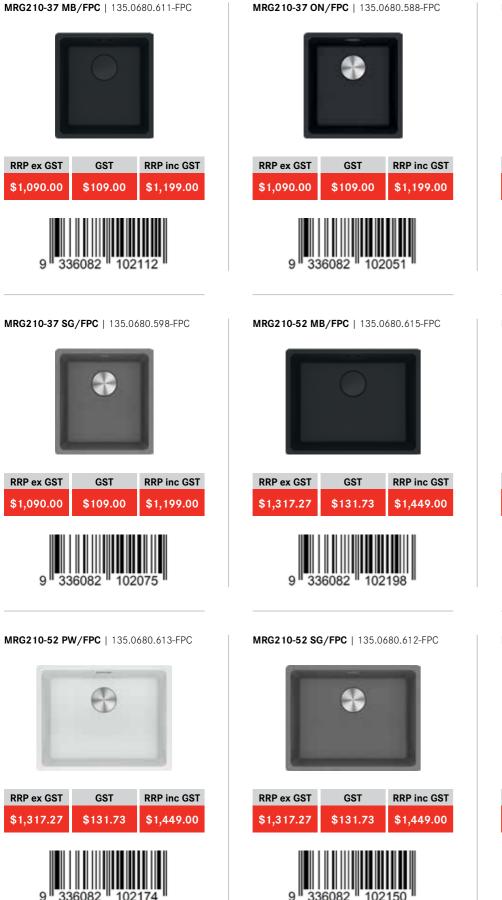

\$1,599.00

\$1,453.64

9

MRG210-72 MB/FPC | 135.0680.623-FPC

RRP ex GST GST **RRP inc GST** \$1,317.27 \$131.73 \$1,449.00

MRG210-52 ON/FPC | 135.0680.589-FPC

RRP ex GST GST **RRP inc GST** \$1,199.00 \$1,090.00 \$109.00

MRG210-37 PW/FPC | 135.0680.599-FPC

MRG210-72 ON/FPC | 135.0680.591-FPC

RRP ex GST

\$1,453.64

q

336082

MRG210-72 PW/FPC | 135.0680.621-FPC

MRG220-35/35 SG/FPC | 135.0680.636-FPC