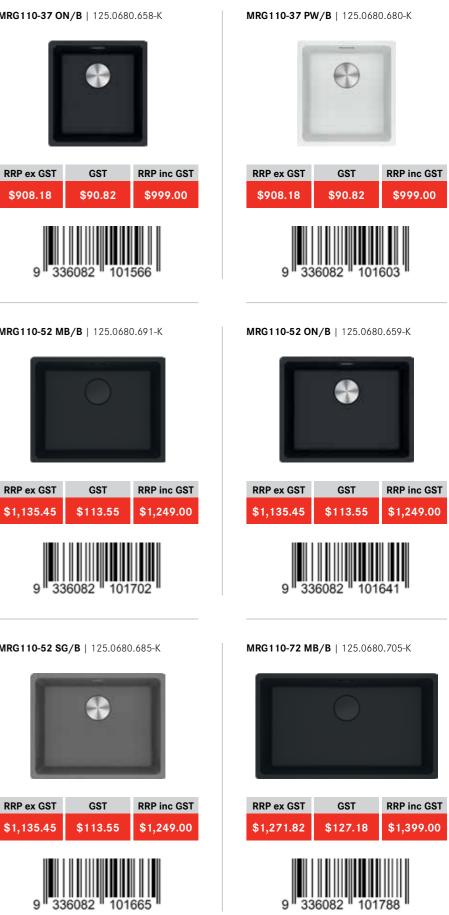

UNDERMOUNT

MRG110-37 MB/B | 125.0680.684-K

\$90.82 \$999.00 \$908.18

\*

GST

\$90.82

RRP ex GST

\$908.18

336082

RRP ex GST GST

101689

101580

RRP inc GST \$1,249.00

\$1,135.45 \$113.55

MRG110-72 ON/B | 125.0680.671-K

**RRP ex GST** 