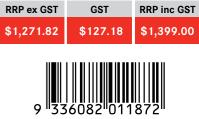

## **BOX CENTRE**

BOX210-50 | 101.0382.561

0

BOX210-68 | 101.0382.562

| RRP ex GST | GST      | RRP inc GST |
|------------|----------|-------------|
| \$1,271.82 | \$127.18 | \$1,399.00  |
|            |          |             |