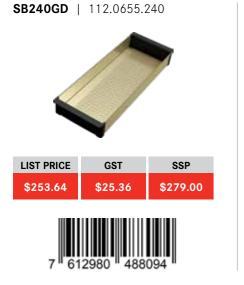

#### ACCESSORIES

SB239AN | 112.0655.239

SB341CP | 112.0655.341

LIST PRICE GST SSP \$253.64 \$25.36 \$279.00

 KS792
 112.0545.792

 Image: state st

7 612985 538138