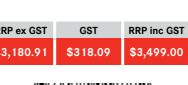

# RRP ex GST GST RRP inc GST

**ANX211LHD** | 127.0283.678

**ANX221LHD** | 127.0283.698

 RRP ex GST
 GST
 RRP inc GST

 \$1,180.91
 \$118.09
 \$1,299.00

 7
 612981047740

ANX211RHD | 127.0283.676

| RRP ex GST      | GST     | RRP inc GST |
|-----------------|---------|-------------|
| \$953.64        | \$95.36 | \$1,049.00  |
| 7 612981 047306 |         |             |