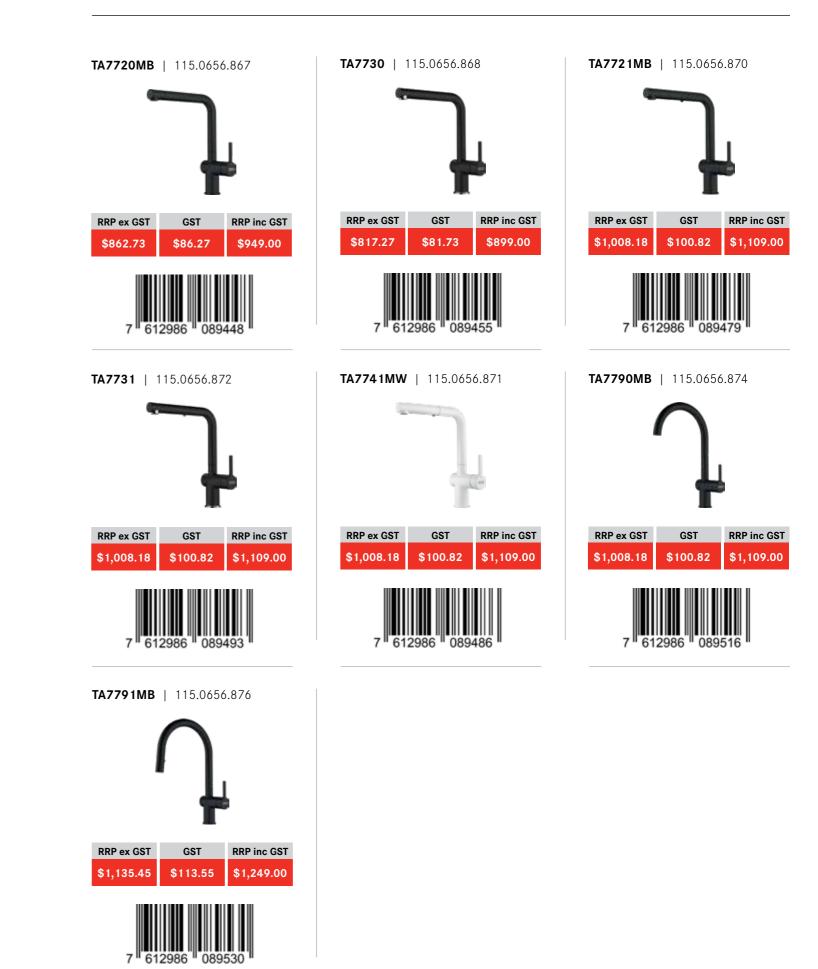

"6

#### **SQX610** | 101.0061.753





STAINLESS STEEL

## TAPS



As our policy is one of continual improvement, the manufacturers reserve the right to vary specifications or delete models from their range without prior notification. Always use the physical product measurements for cut-outs as the manufacturer's template is a guide only and may differ from the actual product dimensions over time. The manufacturers take no responsibility for printing errors. Pricing effective from 1 February 2022.



**RRP ex GST** 

\$999.09

RRP ex GST

\$1,180.91

**TA9700BS** | 115.0616.120

GST

\$99.91

7 612985 843812

GST

\$118.09

**TA9601AN** | 115.0616.117

GST

\$118.09

843683

**TA9701GM** | 115.0616.123

COLOURED

**RRP inc GST** 

\$1,099.00

RRP inc GST

\$1,299.00

## **TAPS**



|                           |                                                                                                     | COLOU                                                                                      |
|---------------------------|-----------------------------------------------------------------------------------------------------|--------------------------------------------------------------------------------------------|
| 5.120                     | <b>TA9701BS</b>   115.0616.121                                                                      | <b>TA9700GM</b>   115.0616.122                                                             |
| ŀ                         |