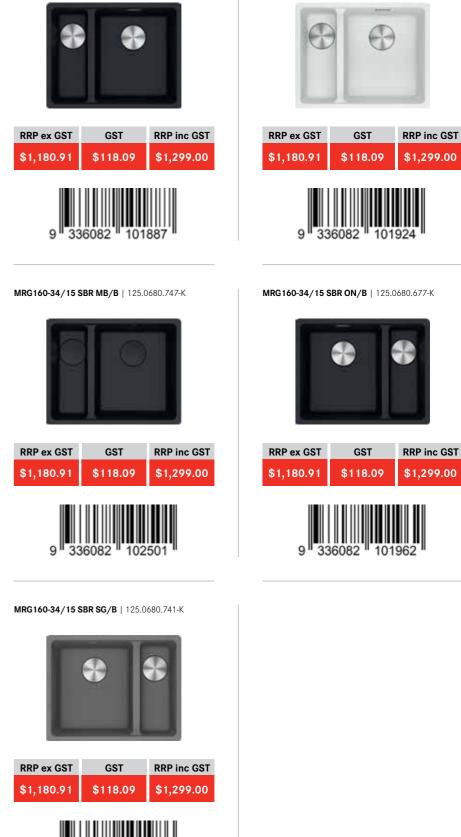

102006

RRP ex GST GST **RRP inc GST** \$1,299.00 \$1,180.91 \$118.09

MRG160-34/15 SBL MB/B | 125.0680.740-K

MRG160-34/15 SBL ON/B | 125.0680.676-K

\$118.09

RRP ex GST GST **RRP** inc GST

MRG160-34/15 SBL SG/B | 125.0680.734-K

9

9

\$1,180.91

9

336082

336082

MRG110-72 SG/B | 125.0680.699-K

18