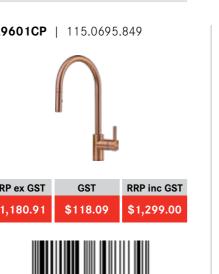

## **TAPS**

|                           |                                                                                                     | COLOU                                                                                      |
|---------------------------|-----------------------------------------------------------------------------------------------------|--------------------------------------------------------------------------------------------|
| 5.120                     | <b>TA9701BS</b>   115.0616.121                                                                      | <b>TA9700GM</b>   115.0616.122                                                             |
| ŀ                         |                                                                                                     |                                                                                            |
| RRP inc GST<br>\$1,099.00 | RRP ex GST         GST         RRP inc GST           \$1,180.91         \$118.09         \$1,299.00 | RRP ex GST         GST         RRP in           \$999.09         \$99.91         \$1,09    |
| 3812                      | 7 612985 843829                                                                                     | 7 "612985"843836                                                                           |
| 6.123                     | TA9600BS   115.0616.114                                                                             | TA9601BS   115.0616.115                                                                    |
|                           |                                                                                                     |                                                                                            |
| RRP inc GST<br>\$1,299.00 | RRP ex GST         GST         RRP inc GST           \$999.09         \$99.91         \$1,099.00    | RRP ex GST         GST         RRP in           \$1,180.91         \$118.09         \$1,29 |
| 3843                      | 7 612985 843652                                                                                     | 7 612985 843669                                                                            |
| 6.117                     | TA9601CP   115.0695.849                                                                             | TA9601GD   115.0695.850                                                                    |
|                           |                                                                                                     |                                                                                            |
| RRP inc GST<br>\$1,299.00 | RRP ex GST         GST         RRP inc GST           \$1,180.91         \$118.09         \$1,299.00 | RRP ex GST         GST         RRP in           \$1,180.91         \$118.09         \$1,29 |
|                           |                                                                                                     |                                                                                            |