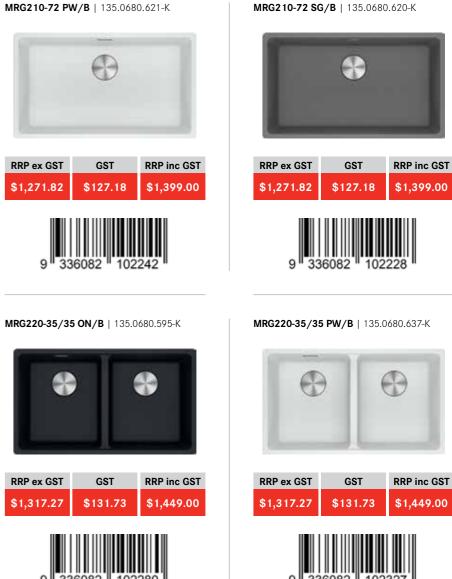

MRG210-37 PW/FPC | 135.0680.599-FPC

MRG210-72 ON/FPC | 135.0680.591-FPC

RRP ex GST

\$1,453.64

q

336082

MRG210-72 PW/FPC | 135.0680.621-FPC

MRG220-35/35 SG/FPC | 135.0680.636-FPC

**RRP ex GST** 

\$1,499.09

9

RRP ex GST GST

MRG210-72 SG/FPC | 135.0680.620-FPC

MRG260-34/15 SBL MB/FPC | 135.0662.801-FPC