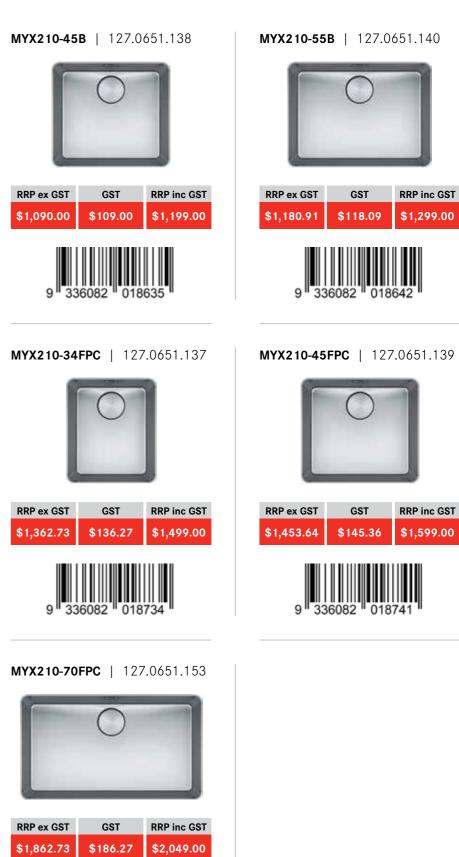

#### MYTHOS (WITH ACCESSORIES)

UNDERMOUNT

**MYTHOS** (B = SINK ONLY / FPC = WITH ACCESSORIES)

**RRP inc GST** RRP ex GST GST \$1,544.55 \$154.45 \$1,699.00

9