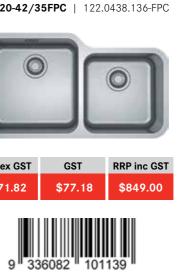

## BELL

BCX120-42/35B | 122.0438.136-K

**RRP ex GST** GST **RRP inc GST** \$635.45 \$63.55 \$699.00

BCX 220-38/38 | 127.0676.367-K

**RRP ex GST** 

\$635.45

91

RRP inc GST RRP ex GST GST \$771.82 \$77.18 \$849.00