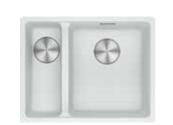

336082

MRG160-34/15 SBL MB/FPC | 135.0662.801-FPC

As our policy is one of continual improvement, the manufacturers reserve the right to vary specifications or delete models from their range without prior notification. Always use the physical product measurements for cut-outs as the manufacturer's template is a guide only and may differ from the actual product dimensions over time. The manufacturers take no responsibility for printing errors. Pricing effective from 1 February 2022.