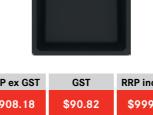

## **BOLERO**

**RRP ex GST** 

\$908.18

0

RRP ex GST

\$1,408.18

BOX210-36 | 101.0382.520

0

UNDERMOUNT

MRG110-37 MB/B | 125.0680.684-K

\$90.82 \$999.00 \$908.18

\*

GST

\$90.82

RRP ex GST

\$908.18