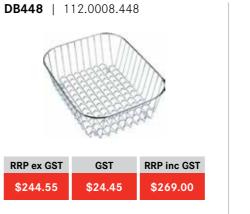

## **ACCESSORIES MATRIX**

| MODEL CODE    | ACCESSORIES - (INCLUDED / AVAILABLE)                                                      |
|---------------|-------------------------------------------------------------------------------------------|
| ANX211        | INCLUDED - PB835 / AVAILABLE - RM42, DB448, DT651                                         |
| ANX220        | INCLUDED - PB835 / AVAILABLE - RM42, DB448, DT651                                         |
| ANX221        | INCLUDED - PB835 / AVAILABLE - RM42, DB448, DT651                                         |
| PFX620B       | INCLUDED - SB177, CB173 / AVAILABLE - CB523, RM44                                         |
| BFG651ONYXREV | INCLUDED - PB835, RM44 / AVAILABLE - DT360, DB784                                         |
| BFG6210NYXREV | INCLUDED - PB835, RM44 / AVAILABLE - DT360, DB784                                         |
| BFG620ONYX    | INCLUDED - PB835, DT360 / AVAILABLE - RM44, DB784                                         |
| BCX611        | AVAILABLE - DB448, CB932                                                                  |
| BCX621        | AVAILABLE - DB448, CB932                                                                  |
| BCX210-38     | AVAILABLE - DB448, CB932, DT360                                                           |
| BCX210-42     | AVAILABLE - DB448, CB932, DT360                                                           |
| BCX220-38/38  | AVAILABLE - DB448, CB932, DT360                                                           |
| BOX210-36     | AVAILABLE - DT360, RM44, CB931                                                            |
| BOX210-50     | AVAILABLE - DT360, RM44, CB931                                                            |
| BOX210-68     | AVAILABLE - DT360, RM44, CB931                                                            |
| BOX220-36     | INCLUDED - DT360, RM44 / AVAILABLE - CB931                                                |
| BOX220-42/29  | INCLUDED - DT360, RM44 / AVAILABLE - CB931                                                |
| BWX220-54/27  | INCLUDED - PB835, CB134, CB120, DB138, KS792, CB135, SBCUW-70S, AC292 / AVAILABLE - DT360 |
| КТХ220        | INCLUDED - RM37, CB503 / AVAILABLE - CB749                                                |
| MRX210-34     | AVAILABLE - DT651, RM42                                                                   |
| MRX210-50     | AVAILABLE - DT651, RM42                                                                   |
| MRX210-70     | AVAILABLE - DT651, RM42                                                                   |
| MRX220-40/40  | AVAILABLE - DT651, RM42                                                                   |
| MRX260-34/19  | AVAILABLE - DT651, RM42                                                                   |