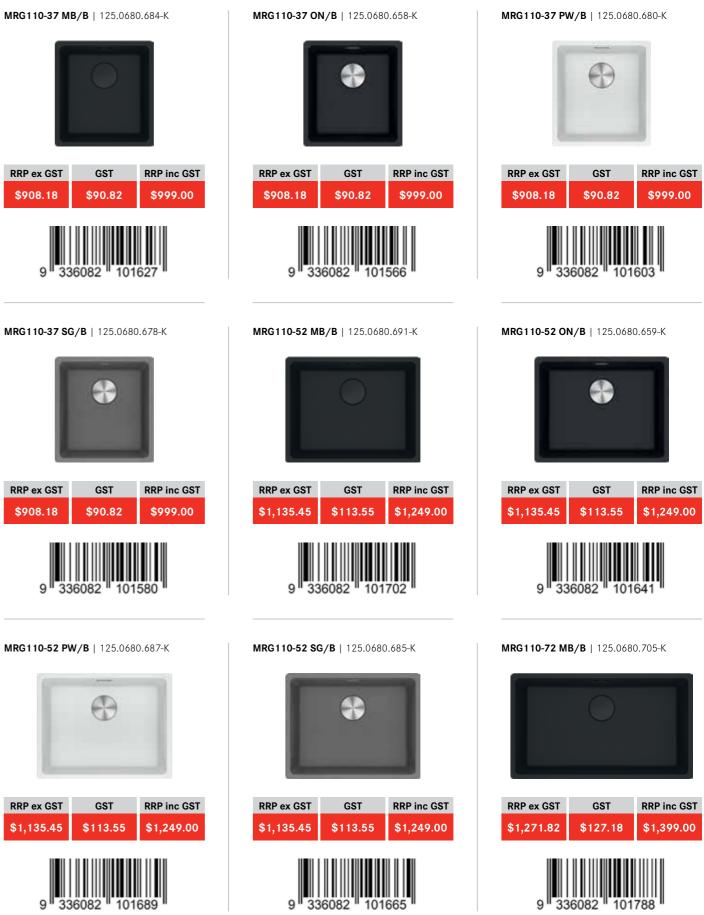

BOX220-42/29SBL | 127.0503.561-FPC

RRP ex GST GST **RRP inc GST** \$1,408.18 \$140.82 \$1,549.00

MRG110-37 MB/FPC | 125.0680.684-FPC

GST

**RRP inc GST** 

**RRP ex GST** 

\$1,090.00

q

**RRP ex GST** 

\$1,090.00

 $\oplus$ 

MRG110-37 PW/FPC | 125.0680.680-FPC

\$1,599.00

MRG110-72 MB/FPC | 125.0680.705-FPC

\$145.36

101795

**RRP** ex GST

\$1,453.64

9

336082

**RRP** inc GST RRP ex GST GST \$1,317.27 \$131.73 \$1,449.00

MRG110-52 ON/FPC | 125.0680.659-FPC

GST **RRP inc GST** \$1,199.00 \$109.00

UNDERMOUNT

MRG110-72 ON/FPC | 125.0680.671-FPC

336082

101818

RRP ex GST

\$1,453.64

9

RRP ex GST

\$1,499.09

UNDERMOUNT

MRG110-37 MB/B | 125.0680.684-K

\$90.82 \$999.00 \$908.18

\*

GST

\$90.82

RRP ex GST

\$908.18

g

9

RRP ex GST

16

9

336082 "

As our policy is one of continual improvement, the manufacturers reserve the right to vary specifications or delete models from their range without prior notification. Always use the physical product measurements for cut-outs as the manufacturer's template is a guide only and may differ from the actual product dimensions over time. The manufacturers take no responsibility for printing errors. Pricing effective from 1 February 2022.

336082

RRP ex GST GST

101689

101580

RRP inc GST \$1,249.00

\$1,135.45 \$113.55

MRG110-72 ON/B | 125.0680.671-K

**RRP ex GST** 

\$1,271.82

9

RRP ex GST

\$1,317.27

9

336082

GST

GST

#### MARIS (SINK ONLY)

MRG110-72 PW/B | 125.0680.701-K

GST

101986

101900

Ð 0

**RRP ex GST** 

**RRP** inc GST GST \$118.09

102006

RRP ex GST GST **RRP inc GST** \$1,299.00 \$1,180.91 \$118.09

MRG160-34/15 SBL MB/B | 125.0680.740-K

MRG160-34/15 SBL ON/B | 125.0680.676-K

\$118.09

RRP ex GST GST **RRP** inc GST

MRG160-34/15 SBL SG/B | 125.0680.734-K

9

9

\$1,180.91

9

336082

336082

MRG110-72 SG/B | 125.0680.699-K

18

RRP ex GST

\$1,317.27

MRG160-34/15 SBL PW/B | 125.0680.736-K

FLUSHMOUNT

MARIS (WITH ACCESSORIES)

\$145.36

102273

336082