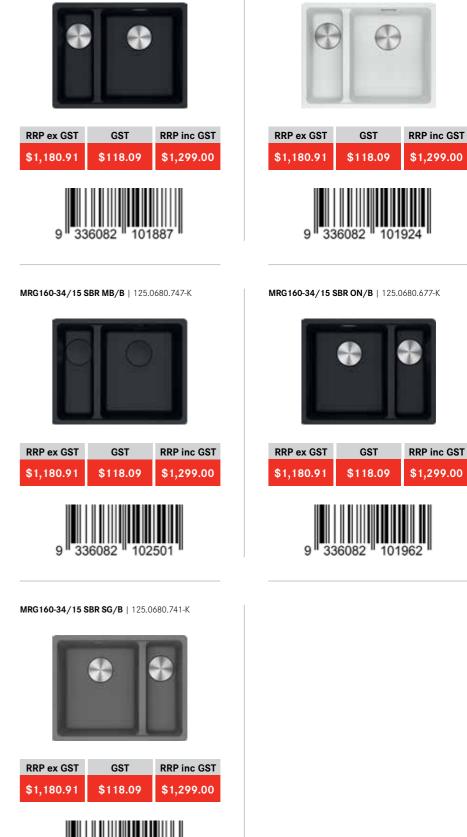

102006

RRP ex GST GST **RRP inc GST** \$1,299.00 \$1,180.91 \$118.09

MRG160-34/15 SBL MB/B | 125.0680.740-K

MRG160-34/15 SBL ON/B | 125.0680.676-K

\$118.09

RRP ex GST GST **RRP** inc GST

MRG160-34/15 SBL SG/B | 125.0680.734-K

9

9

\$1,180.91

9

336082

336082

MRG110-72 SG/B | 125.0680.699-K

18

RRP ex GST

\$1,317.27

MRG160-34/15 SBL PW/B | 125.0680.736-K

FLUSHMOUNT

MARIS (WITH ACCESSORIES)

\$145.36

102273

336082