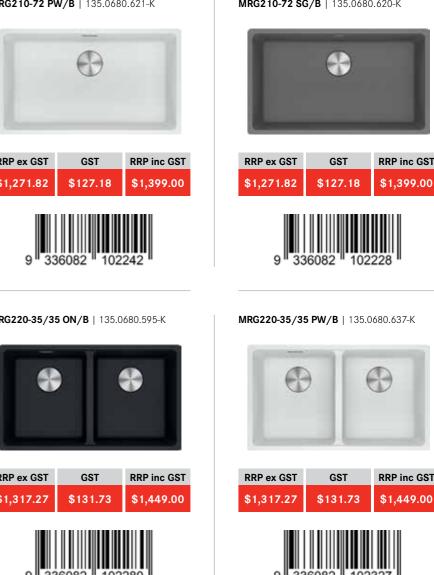

\$1,599.00

\$1,453.64

9

MRG210-72 MB/FPC | 135.0680.623-FPC

RRP ex GST GST **RRP inc GST** \$1,317.27 \$131.73 \$1,449.00

MRG210-52 ON/FPC | 135.0680.589-FPC

RRP ex GST GST **RRP inc GST** \$1,199.00 \$1,090.00 \$109.00

MRG210-37 PW/FPC | 135.0680.599-FPC

MRG210-72 ON/FPC | 135.0680.591-FPC

RRP ex GST

\$1,453.64

q

336082

MRG210-72 PW/FPC | 135.0680.621-FPC

MRG220-35/35 SG/FPC | 135.0680.636-FPC

GST

\$149.91

102310

336082

.

**RRP** inc GST

\$1,649.00

\*

**RRP ex GST** 

\$1,499.09

9

RRP ex GST GST

MRG210-72 SG/FPC | 135.0680.620-FPC

MRG260-34/15 SBL MB/FPC | 135.0662.801-FPC