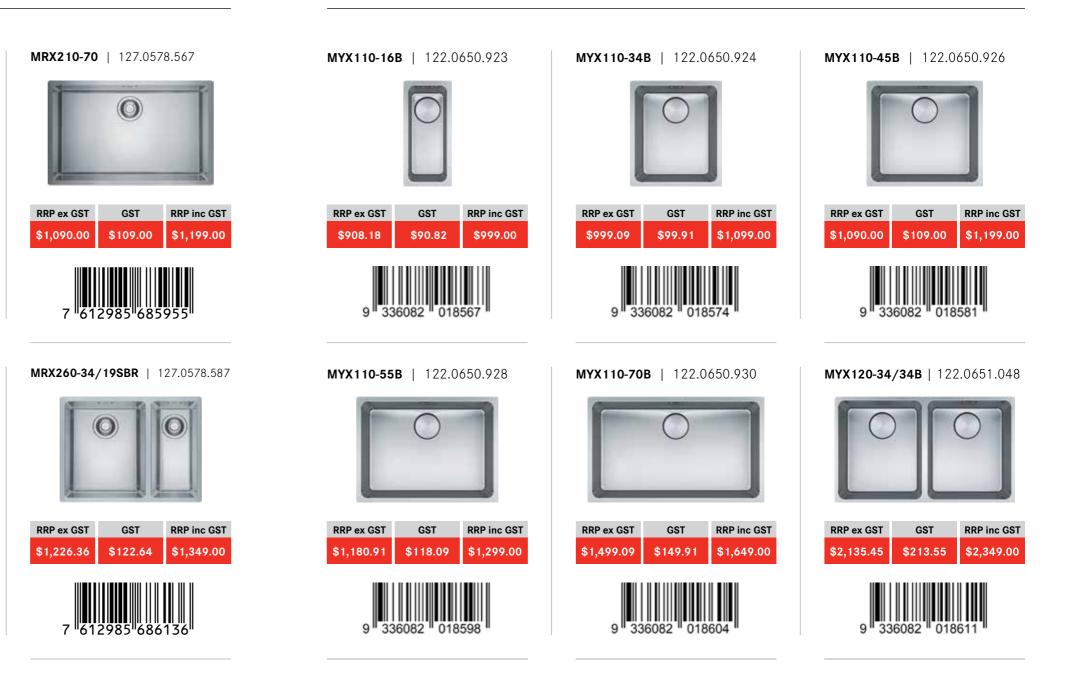

#### MYTHOS (WITH ACCESSORIES)

UNDERMOUNT

**MYTHOS** (B = SINK ONLY / FPC = WITH ACCESSORIES)

**RRP inc GST** RRP ex GST GST \$1,544.55 \$154.45 \$1,699.00

9