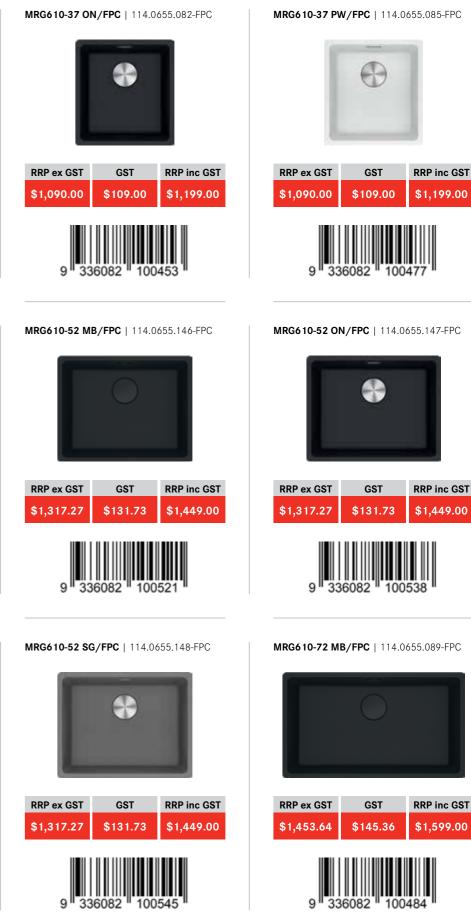

#### MARIS (WITH ACCESSORIES)

MRG610-37 MB/FPC | 114.0655.081-FPC

**RRP inc GST RRP ex GST** GST \$1,499.00 \$1,362.73

**RRP** inc GST

**RRP inc GST** 

\$1,499.00

MRG260-34/15 SBL SG/FPC | 135.0662.803-FPC

GST

\$1,362.73

9

RRP ex GST

\$1,362.73

g

MRG610-72 ON/FPC | 114.0655.090-FPC

**RRP ex GST** 

\$1,453.64

9

**RRP ex GST** 

\$1,499.09

MRG610-72 SG/FPC | 114.0655.091-FPC

TOPMOUNT

RRP inc GST

\$1,649.00

MRG620-35/35 PW/FPC | 114.0655.255-FPC

#### MARIS (WITH ACCESSORIES)

**RRP** inc GST

\$1,499.00

MRG660-34/15 SBL MB/FPC | 114.0655.363-FPC

MRG660-34/15 SBL ON/FPC | 114.0655.364-FPC

RRP ex GST \$1,499.00 \$1,362.73 \$136.27

\$136.27 \$1,499.00

\$1,362.73

RRP ex GST

MRG660-34/15 SBR PW/FPC | 114.0655.334-FPC

0

GST

\$136.27

100637

336082

RRP ex GST

\$1,362.73

91

RRP inc GST

\$1,499.00

**RRP ex GST** GST \$1,362.73 \$136.27

MRG660-34/15 SBL PW/FPC | 114.0655.367-FPC