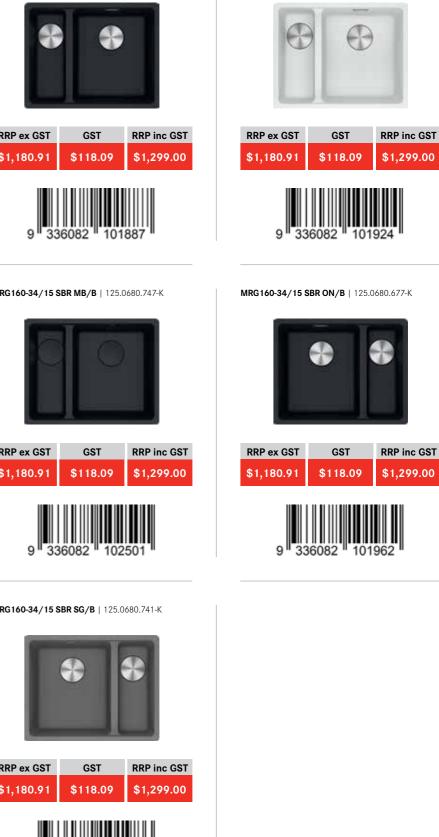

102006

RRP ex GST GST **RRP inc GST** \$1,299.00 \$1,180.91 \$118.09

MRG160-34/15 SBL MB/B | 125.0680.740-K

MRG160-34/15 SBL ON/B | 125.0680.676-K

\$118.09

RRP ex GST GST **RRP** inc GST

MRG160-34/15 SBL SG/B | 125.0680.734-K

9

9

\$1,180.91

9

336082

336082

MRG110-72 SG/B | 125.0680.699-K

18

RRP ex GST

\$1,317.27

MRG160-34/15 SBL PW/B | 125.0680.736-K

FLUSHMOUNT

MARIS (WITH ACCESSORIES)

\$145.36

102273

336082