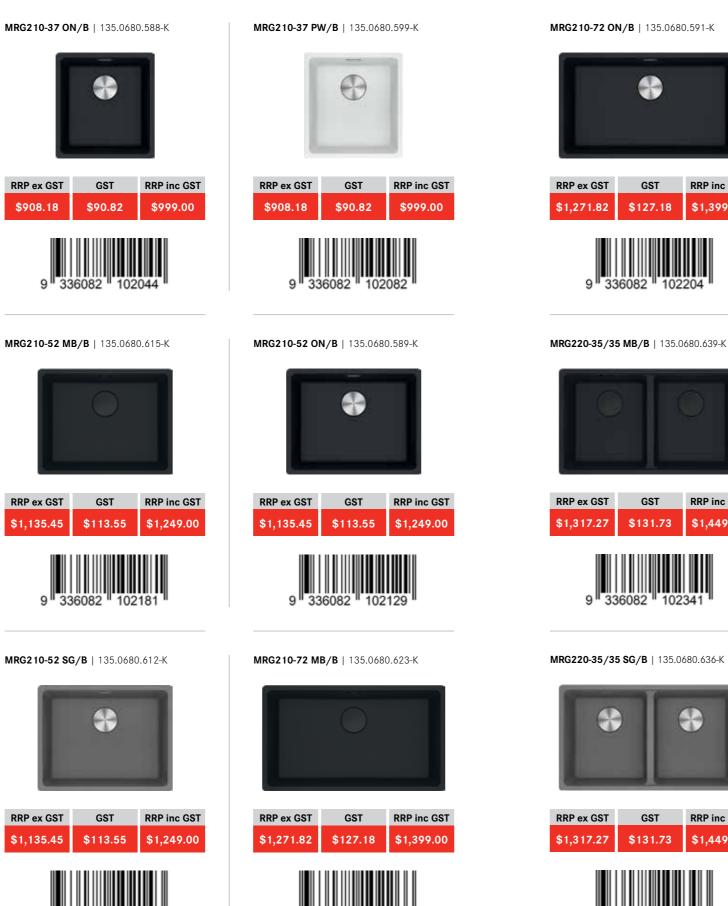

\$1,599.00

\$1,453.64

9

MRG210-72 MB/FPC | 135.0680.623-FPC

RRP ex GST GST **RRP inc GST** \$1,317.27 \$131.73 \$1,449.00

MRG210-52 ON/FPC | 135.0680.589-FPC

RRP ex GST GST **RRP inc GST** \$1,199.00 \$1,090.00 \$109.00

MRG210-37 PW/FPC | 135.0680.599-FPC

MRG210-72 ON/FPC | 135.0680.591-FPC

RRP ex GST

\$1,453.64

q

336082

MRG210-72 PW/FPC | 135.0680.621-FPC

MRG220-35/35 SG/FPC | 135.0680.636-FPC

GST

\$149.91

102310

336082

.

**RRP** inc GST

\$1,649.00

\*

**RRP ex GST** 

\$1,499.09

9

RRP ex GST GST

MRG210-72 SG/FPC | 135.0680.620-FPC

MRG260-34/15 SBL MB/FPC | 135.0662.801-FPC