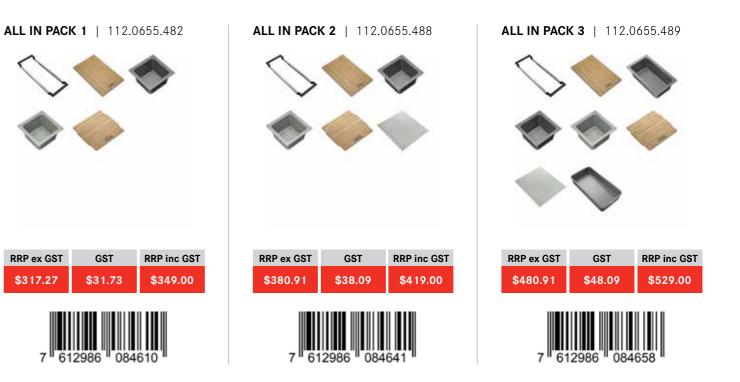

## **GRANITE SINK & TAP PACKS**

# **GRANITE SINK & TAP PACKS**

RRP inc GST

\$1,749.00

RRP inc GST

\$1,699.00

RRP inc GST

\$1,699.00

| BFG620/TA6301B                                                                                      | BFG620/TA9601                                                                                       | MRG620MBTA7721MB                                             |
|-----------------------------------------------------------------------------------------------------|-----------------------------------------------------------------------------------------------------|--------------------------------------------------------------|
|                                                                                                     |                                                                                                     |                                                              |
|                                                                                                     |                                                                                                     | RRP ex GST         GST           \$1,590.00         \$159.00 |
|                                                                                                     |                                                                                                     | 9 336082 100965                                              |
| RRP ex GST         GST         RRP inc GST           \$1,544.55         \$154.45         \$1,699.00 | RRP ex GST         GST         RRP inc GST           \$1,544.55         \$154.45         \$1,699.00 | MRG220MBTA7721MB                                             |
| 9 "336082"012633"                                                                                   | 9 336082 017294                                                                                     |                                                              |
| BFG621ONTA6300B                                                                                     | BFG6210NTA9510                                                                                      | RRP ex GST         GST           \$1,544.55         \$154.45 |
|                                                                                                     |                                                                                                     | 9 336082 100996                                              |
|                                                                                                     |                                                                                                     | MRG120MBTA7721MB                                             |
|                                                                                                     |                                                                                                     |                                                              |
| RRP ex GST         GST         RRP inc GST           \$1,726.36         \$172.64         \$1,899.00 | RRP ex GST         GST         RRP inc GST           \$1,726.36         \$172.64         \$1,899.00 | RRP ex GST         GST           \$1,544.55         \$154.45 |
| 9 "336082 011377"                                                                                   | 9 336082 011360                                                                                     | 9 336082 100996                                              |