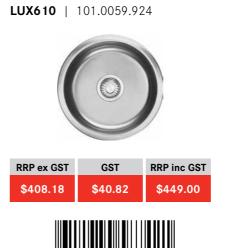

## **ACCESSORIES MATRIX**

| MODEL CODE      | ACCESSORIES - (INCLUDED / AVAILABLE)                       |
|-----------------|------------------------------------------------------------|
| MRG210-37       | INCLUDED - DT651 / AVAILABLE - DB448, RM44                 |
| MRG210-52       | INCLUDED - DT651 / AVAILABLE - DB448, RM44                 |
| MRG210-72       | INCLUDED - DT651 / AVAILABLE - DB448, RM44                 |
| MRG220-35/35    | INCLUDED - DT651 / AVAILABLE - DB448, RM44                 |
| MRG260-34/15    | INCLUDED - DT651 / AVAILABLE - DB448, RM44                 |
| MRG610-37       | INCLUDED - DT651 / AVAILABLE - DB448, RM44                 |
| MRG610-52       | INCLUDED - DT651 / AVAILABLE - DB448, RM44                 |
| MRG610-72       | INCLUDED - DT651 / AVAILABLE - DB448, RM44                 |
| MRG620-35/35    | INCLUDED - DT651 / AVAILABLE - DB448, RM44                 |
| MRG660-34/15    | INCLUDED - DT651 / AVAILABLE - DB448, RM44                 |
| MYX110-16B      | AVAILABLE - RM081, PB835, CBP082, SB398                    |
| MYX110-34FPC    | INCLUDED - DT288, RM081, PB835 / AVAILABLE - CBP082, SB398 |
| MYX110-45FPC    | INCLUDED - DT288, RM081, PB835 / AVAILABLE - CBP082, SB398 |
| MYX110-55FPC    | INCLUDED - DT288, RM081, PB835 / AVAILABLE - CBP082, SB398 |
| MYX110-70FPC    | INCLUDED - DT288, RM081, PB835 / AVAILABLE - CBP082, SB398 |
| MYX120-34/34FPC | INCLUDED - DT288, RM081, PB835 / AVAILABLE - CBP082, SB398 |
| MYX210-34FPC    | INCLUDED - DT288, RM081, PB835 / AVAILABLE - CBP082, SB398 |
| MYX210-45FPC    | INCLUDED - DT288, RM081, PB835 / AVAILABLE - CBP082, SB398 |
| MYX210-55FPC    | INCLUDED - DT288, RM081, PB835 / AVAILABLE - CBP082, SB398 |
| MYX210-70FPC    | INCLUDED - DT288, RM081, PB835 / AVAILABLE - CBP082, SB398 |
| MYX220-50/34FPC | INCLUDED - DT288, RM081, PB835 / AVAILABLE - CBP082, SB398 |
| NEX611          | AVAILABLE - CB601, RM44                                    |
| NEX651          | AVAILABLE - CB601, RM44                                    |
| NEX621          | AVAILABLE - CB601, RM44                                    |
| LUX610          | AVAILABLE - RM44                                           |
| UBG210-78       | AVAILABLE - DT360, SB950, RM44                             |
| UBG211-100REV   | AVAILABLE - DT360, SB950, RM44                             |
| UBG221REV       | AVAILABLE - DT360, SB950, RM44                             |
| UBG220-86       | AVAILABLE - DT360, SB950, RM44                             |