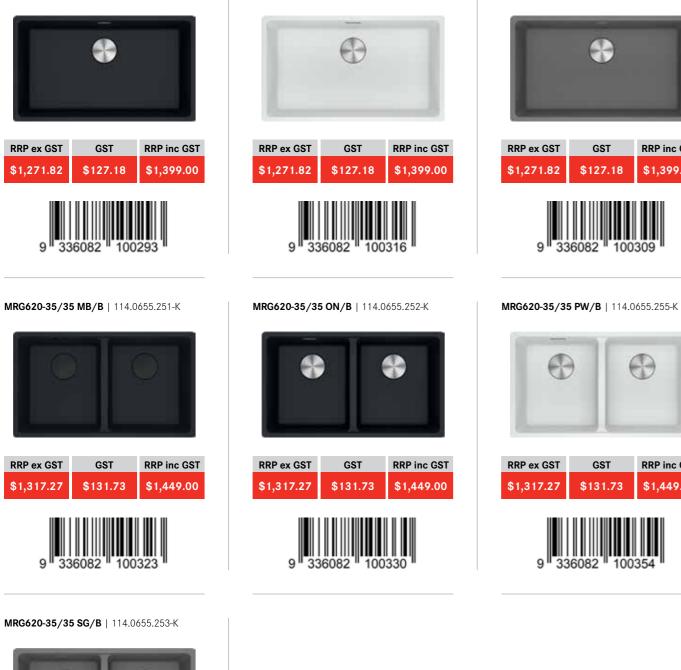

#### TOPMOUNT

**RRP inc GST** 

\$1,399.00

MRG610-72 SG/B | 114.0655.091-K

-

GST

\$127.18

100309

#### MARIS (SINK ONLY)

MRG660-34/15 SBL MB/B | 114.0655.363-K

MRG610-72 PW/B | 114.0655.093-K

100354

0

GST

\$118.09

336082

MRG660-34/15 SBR PW/B | 114.0655.334-K

0

GST

\$118.09

336082 100392

100422

**RRP** inc GST

\$1,299.00

**RRP ex GST** 

\$1,180.91

9

**RRP ex GST** 

\$1,180.91

91

MRG660-34/15 SBL SG/B | 114.0655.365-K

RRP ex GST

\$1,180.91

9

MRG660-34/15 SBR SG/B | 114.0655.332-K

X

9

336082

\$1,180.91

RRP ex GST GST **RRP inc GST** \$1,299.00 \$1,180.91 \$118.09

31

MRG660-34/15 SBL PW/B | 114.0655.367-K

100439

MRG660-34/15 SBR ON/B | 114.0655.331-K

336082