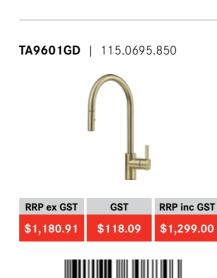

## **TAPS**

|                           |                                                                                                     | COLOU                                                                                      |
|---------------------------|-----------------------------------------------------------------------------------------------------|--------------------------------------------------------------------------------------------|
| 5.120                     | <b>TA9701BS</b>   115.0616.121                                                                      | <b>TA9700GM</b>   115.0616.122                                                             |
| ŀ                         |                                                                                                     |                                                                                            |
| RRP inc GST<br>\$1,099.00 | RRP ex GST         GST         RRP inc GST           \$1,180.91         \$118.09         \$1,299.00 | RRP ex GST         GST         RRP in           \$999.09         \$99.91         \$1,09    |
| 3812                      | 7 612985 843829                                                                                     | 7 "612985"843836                                                                           |
| 6.123                     | TA9600BS   115.0616.114                                                                             | TA9601BS   115.0616.115                                                                    |
|                           |                                                                                                     |                                                                                            |
| RRP inc GST<br>\$1,299.00 | RRP ex GST         GST         RRP inc GST           \$999.09         \$99.91         \$1,099.00    | RRP ex GST         GST         RRP in           \$1,180.91         \$118.09         \$1,29 |
| 3843                      | 7 612985 843652                                                                                     | 7 612985 843669                                                                            |
| 6.117                     | TA9601CP   115.0695.849                                                                             | TA9601GD   115.0695.850                                                                    |
|                           |                                                                                                     |                                                                                            |
| RRP inc GST<br>\$1,299.00 | RRP ex GST         GST         RRP inc GST           \$1,180.91         \$118.09         \$1,299.00 | RRP ex GST         GST         RRP in           \$1,180.91         \$118.09         \$1,29 |
|                           |                                                                                                     |                                                                                            |