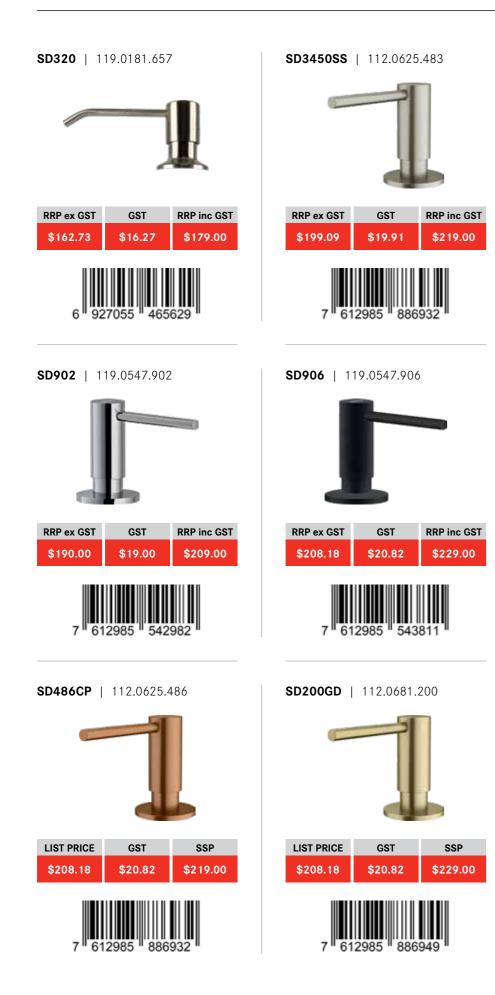

## **SOAP DISPENSERS**

# WATER FILTER

| SD3425BSS       | <b>i</b>   112.062 | 5.484       |  |
|-----------------|--------------------|-------------|--|
|                 |                    |             |  |
| RRP ex GST      | GST                | RRP inc GST |  |
| \$208.18        | \$20.82            | \$229.00    |  |
| 7 612985 886949 |                    |             |  |

**SD485AN** | 112.0625.485

\$208.18 \$20.82 \$229.00

F1 | High Flow Water Filter RRP ex GST GST **RRP inc GST** \$29.00 \$319.00 \$290.00

9 336082 01278