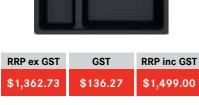

102037

X

336082

MRG160-34/15 SBR SG/FPC | 135.0662.795-FPC

8

101894

**RRP ex GST** 

\$1,362.73

9

RRP ex GST

\$1,362.73

336082

\$1,499.00

**RRP inc GST** 

\$1,499.00

Ð Ð **RRP ex GST** GST **RRP inc GST** 