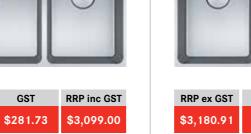

#### MYX220-50/34FPCSBR | 127.0651.157

018673

\$2,817.27

9

336082

MYX220-50/34FPCSBL | 127.0651.156