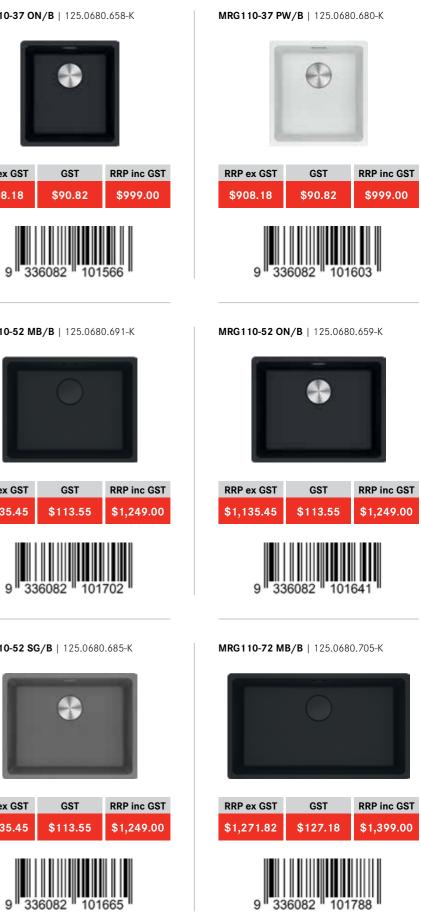

UNDERMOUNT

MRG110-37 MB/B | 125.0680.684-K

\$90.82 \$999.00 \$908.18

\*

GST

\$90.82

RRP ex GST

\$908.18

336082

RRP ex GST GST

101689

101580

RRP inc GST \$1,249.00

\$1,135.45 \$113.55

MRG110-72 ON/B | 125.0680.671-K

**RRP ex GST** 