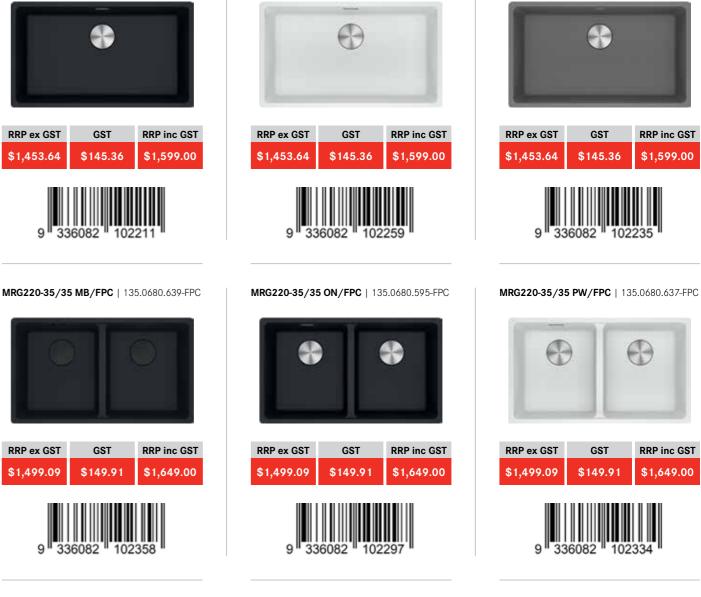

\$1,599.00

\$1,453.64

9

MRG210-72 MB/FPC | 135.0680.623-FPC

RRP ex GST GST **RRP inc GST** \$1,317.27 \$131.73 \$1,449.00

MRG210-52 ON/FPC | 135.0680.589-FPC

RRP ex GST GST **RRP inc GST** \$1,199.00 \$1,090.00 \$109.00

MRG210-37 PW/FPC | 135.0680.599-FPC

MRG210-72 ON/FPC | 135.0680.591-FPC

RRP ex GST

\$1,453.64

q

336082

MRG210-72 PW/FPC | 135.0680.621-FPC

MRG220-35/35 SG/FPC | 135.0680.636-FPC

GST

\$149.91

102310

336082

.

**RRP** inc GST

\$1,649.00

\*

**RRP ex GST** 

\$1,499.09

9

RRP ex GST GST

MRG210-72 SG/FPC | 135.0680.620-FPC

MRG260-34/15 SBL MB/FPC | 135.0662.801-FPC