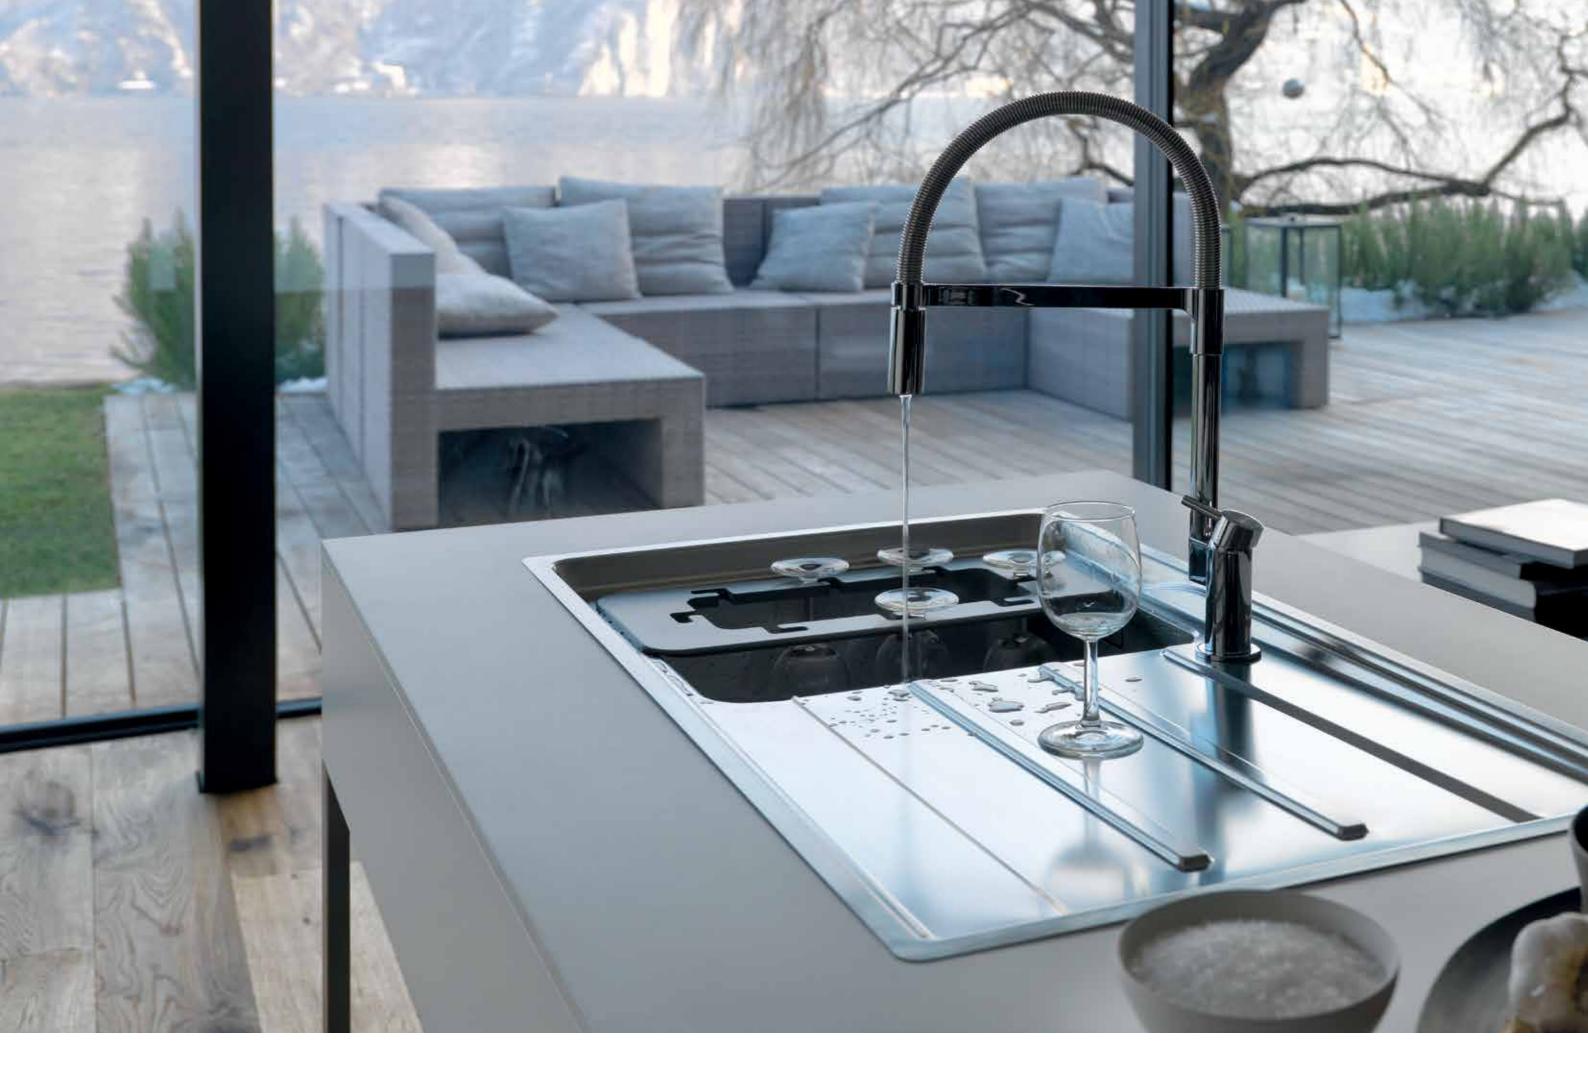

## **NEPTUNE**

#### RAMBLA

**NEX611LHD** | 101.0059.085 **NEX611RHD** | 101.0059.633

**NEX651RHD** | 101.0059.635

RRP ex GST

\$862.73

7

GST

\$86.27