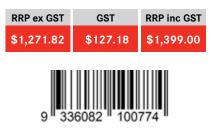

## **BOX CENTRE**

BOX210-50 | 101.0382.561

0

BOX210-68 | 101.0382.562

| RRP ex GST | GST      | RRP inc GST |
|------------|----------|-------------|
| \$1,271.82 | \$127.18 | \$1,399.00  |
|            |          |             |