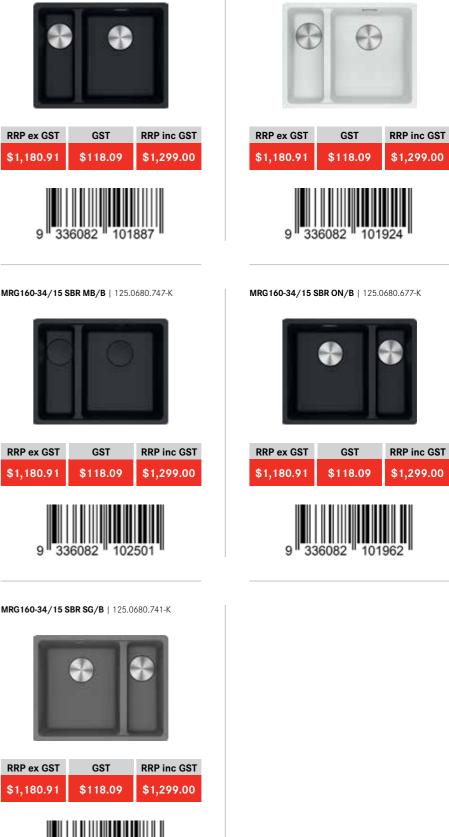

336082

MRG160-34/15 SBL MB/FPC | 135.0662.801-FPC

As our policy is one of continual improvement, the manufacturers reserve the right to vary specifications or delete models from their range without prior notification. Always use the physical product measurements for cut-outs as the manufacturer's template is a guide only and may differ from the actual product dimensions over time. The manufacturers take no responsibility for printing errors. Pricing effective from 1 February 2022.

102013

MRG160-34/15 SBL SG/FPC | 135.0662.803-FPC

MRG160-34/15 SBL ON/FPC | 135.0662.802-FPC

3

\$136.27

MRG160-34/15 SBR MB/FPC | 135.0662.793-FPC

GST

\$136.27

102037

X

336082

MRG160-34/15 SBR SG/FPC | 135.0662.795-FPC

8

101894

**RRP ex GST** 

\$1,362.73

9

RRP ex GST

\$1,362.73

336082

\$1,499.00

**RRP inc GST** 

\$1,499.00

Ð Ð **RRP ex GST** GST **RRP inc GST** 

\$136.27

MRG160-34/15 SBR/FPC ON | 135.0662.794-FPC

GST

\$136.27

102013

336082

101931

RRP inc GST

\$1,499.00

\$1,362.73

q

RRP ex GST

\$1,362.73

g

336082

MRG160-34/15 SBL PW/FPC | 135.0662.805-FPC

102006

RRP ex GST GST **RRP inc GST** \$1,299.00 \$1,180.91 \$118.09

MRG160-34/15 SBL MB/B | 125.0680.740-K

MRG160-34/15 SBL ON/B | 125.0680.676-K

\$118.09

RRP ex GST GST **RRP** inc GST

MRG160-34/15 SBL SG/B | 125.0680.734-K

9

9

\$1,180.91

9

336082

336082

MRG110-72 SG/B | 125.0680.699-K

18