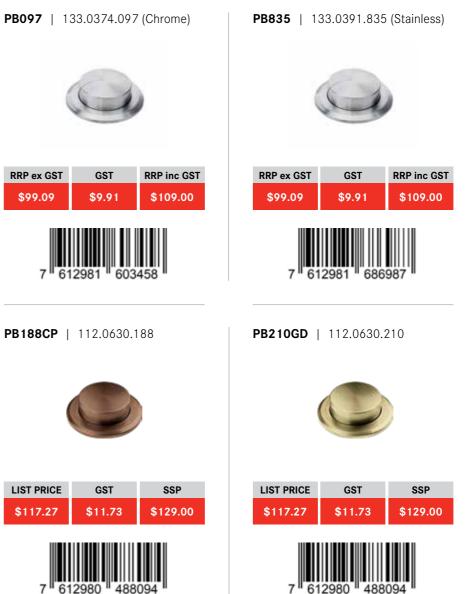

BMBTA9601







9 336082 100989

## **SOAP DISPENSERS**

# WATER FILTER



| SD3425BSS       | <b>i</b>   112.062 | 5.484       |  |
|-----------------|--------------------|-------------|--|
|                 |                    |             |  |
| RRP ex GST      | GST                | RRP inc GST |  |
| \$208.18        | \$20.82            | \$229.00    |  |
| 7 612985 886949 |                    |             |  |

**SD485AN** | 112.0625.485



\$208.18 \$20.82 \$229.00



F1 | High Flow Water Filter RRP ex GST GST **RRP inc GST** \$29.00 \$319.00 \$290.00

9 336082 01278



## **PLUMBING KITS**

66

## **CLEANING CARE**



## SORTER SYSTEMS

## **TAP SUPPORT ARMS**

**TS896** | 133.0026.896













## **PUSH BUTTON REMOTE WASTES**

## WASTE DISPOSERS

**TE-50** | 134.0537.188









NOTE: May require purchase of an additional waste kit. Refer to page 66.





#### **PB187AN** | 112.0630.187





## **ACCESSORIES MATRIX**

| MODEL CODE    | ACCESSORIES - (INCLUDED / AVAILABLE)                                                      |
|---------------|-------------------------------------------------------------------------------------------|
| ANX211        | INCLUDED - PB835 / AVAILABLE - RM42, DB448, DT651                                         |
| ANX220        | INCLUDED - PB835 / AVAILABLE - RM42, DB448, DT651                                         |
| ANX221        | INCLUDED - PB835 / AVAILABLE - RM42, DB448, DT651                                         |
| PFX620B       | INCLUDED - SB177, CB173 / AVAILABLE - CB523, RM44