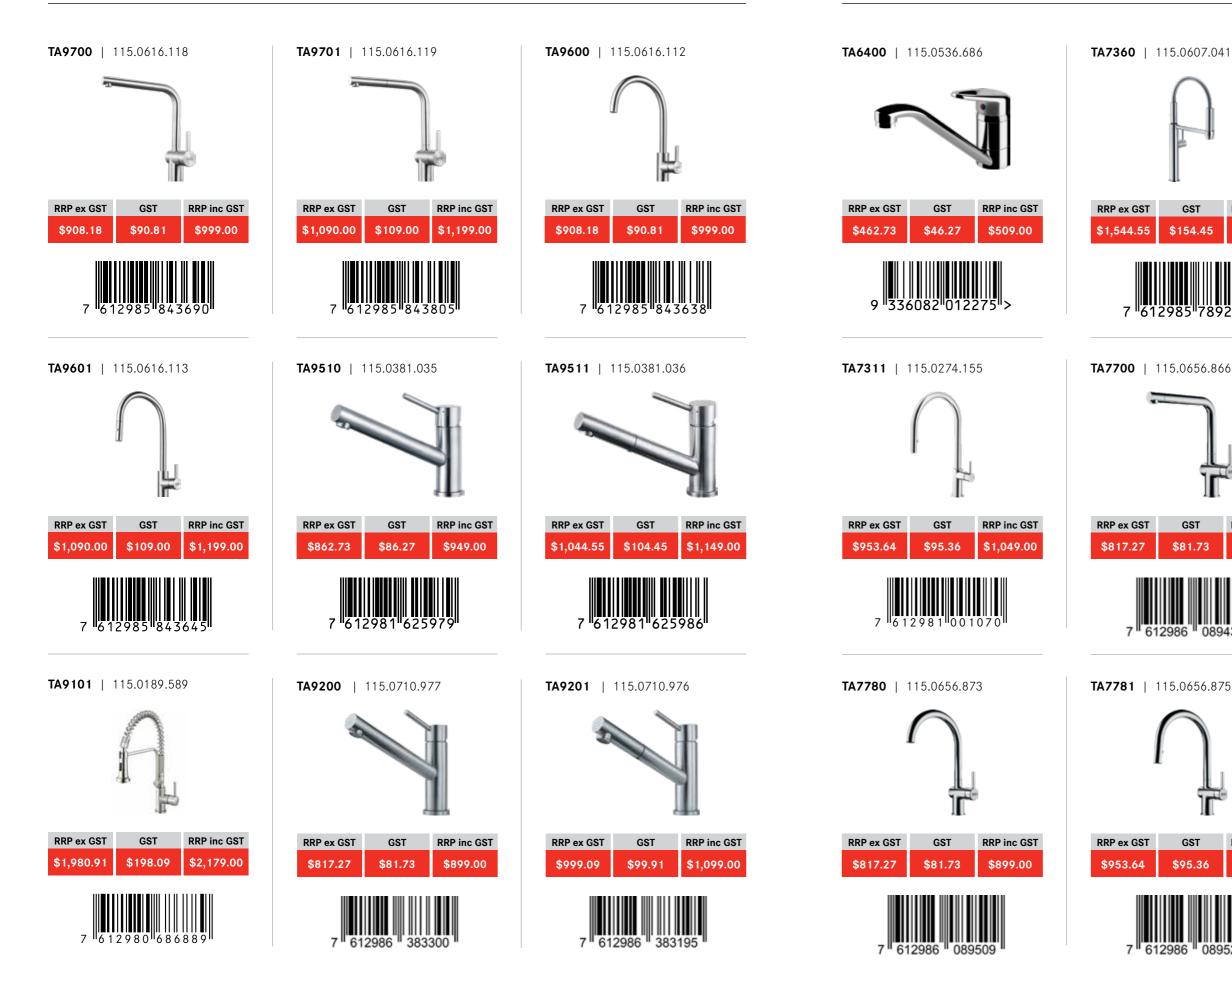

**RRP ex GST** 

\$999.09

RRP ex GST

\$1,180.91

**TA9700BS** | 115.0616.120

GST

\$99.91

7 612985 843812

GST

\$118.09

**TA9601AN** | 115.0616.117

GST

\$118.09

843683

**TA9701GM** | 115.0616.123

COLOURED

**RRP inc GST** 

\$1,099.00

RRP inc GST

\$1,299.00

## **TAPS**

|                           |                                                                                                     | COLOU                                                                                      |
|---------------------------|-----------------------------------------------------------------------------------------------------|--------------------------------------------------------------------------------------------|
| 5.120                     | <b>TA9701BS</b>   115.0616.121                                                                      | <b>TA9700GM</b>   115.0616.122                                                             |
| ŀ                         |                                                                                                     |                                                                                            |
| RRP inc GST<br>\$1,099.00 | RRP ex GST         GST         RRP inc GST           \$1,180.91         \$118.09         \$1,299.00 | RRP ex GST         GST         RRP in           \$999.09         \$99.91         \$1,09    |
| 3812                      | 7 612985 843829                                                                                     | 7 "612985"843836                                                                           |
| 6.123                     | TA9600BS   115.0616.114                                                                             | TA9601BS   115.0616.115                                                                    |
|                           |                                                                                                     |                                                                                            |
| RRP inc GST<br>\$1,299.00 | RRP ex GST         GST         RRP inc GST           \$999.09         \$99.91         \$1,099.00    | RRP ex GST         GST         RRP in           \$1,180.91         \$118.09         \$1,29 |
| 3843                      | 7 612985 843652                                                                                     | 7 612985 843669                                                                            |
| 6.117                     | TA9601CP   115.0695.849                                                                             | TA9601GD   115.0695.850                                                                    |
|                           |                                                                                                     |                                                                                            |
| RRP inc GST<br>\$1,299.00 | RRP ex GST         GST         RRP inc GST           \$1,180.91         \$118.09         \$1,299.00 | RRP ex GST         GST         RRP in           \$1,180.91         \$118.09         \$1,29 |
|                           |                                                                                                     |                                                                                            |

7 612986

**RRP ex GST** 

\$1,180.91

7