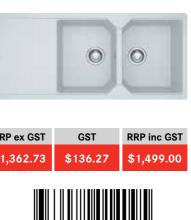

102037

X

336082

MRG160-34/15 SBR SG/FPC | 135.0662.795-FPC

8

101894

**RRP ex GST** 

\$1,362.73

9

RRP ex GST

\$1,362.73

336082

\$1,499.00

**RRP inc GST** 

\$1,499.00

Ð Ð **RRP ex GST** GST **RRP inc GST** 

\$136.27

MRG160-34/15 SBR/FPC ON | 135.0662.794-FPC

GST

\$136.27

102013

336082

101931

RRP inc GST

\$1,499.00

\$1,362.73

q

RRP ex GST

\$1,362.73

g

336082

MRG160-34/15 SBL PW/FPC | 135.0662.805-FPC