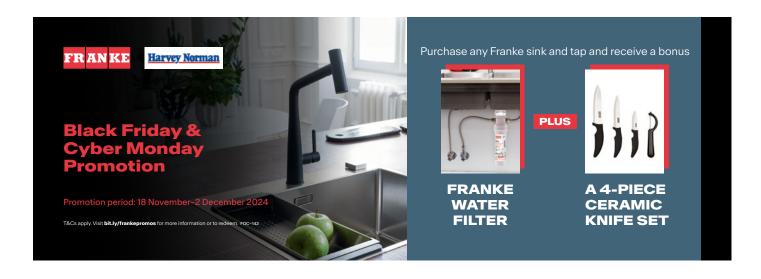

#### **BONUS ITEM(S)**

You will receive the following:

Franke Water Filter

4-piece Ceramic Knife Set

#### **Terms & Conditions**

- Promotion is valid from 18 November-2 December 2024.
- The Black Friday & Cyber Monday Promotion replaces the Purchase any Franke sink and tap and receive a bonus Franke water filter promotion from 18 November-2 December 2024.
- Franke sink and tap must be purchased together in the same transaction.
- Bonus items must be claimed via redemption.
- Not to be used in conjunction with any other offer.
- This offer is not applicable to commercial, trade, or wholesale suppliers.