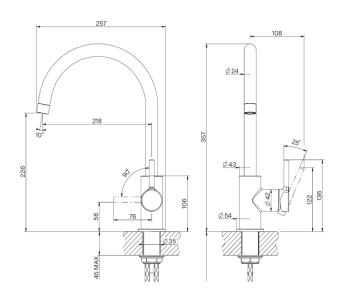

## **PRODUCT INFORMATION**

| Style                      | Non Pull-Out                                                        |
|----------------------------|---------------------------------------------------------------------|
| Tap Swivel Spout (degrees) | 360°                                                                |
| Cut-Out Size               | ø 35mm                                                              |
| WELS                       | ТВА                                                                 |
| Min. (PSI)                 | 14.5                                                                |
| Max. (PSI)                 | 70                                                                  |
| Min. (kPa)                 | 100kPa                                                              |
| Max. (kPa)                 | 500kPa                                                              |
| Finish                     | Matte Black                                                         |
| Warranty                   | 5 years parts and labour<br>15 years cartridge only<br>*T&C's apply |

**PLEASE NOTE:** Large and heavy taps should ideally be mounted directly through the solid benchtop or fully supported from underneath. For all other swivel taps, we recommend the use of the Franke Tap Support Arm to provide additional support. Please ensure all Franke tapware is installed at a pressure of no greater than 500 kPa in accordance with AS/NZS3500 and insist that your plumber flushes all of the water supply lines before installing tapware. Failure to do so may void warranty.