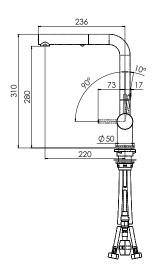

## **PRODUCT INFORMATION**

| Pull-Out Spray                                                 |
|----------------------------------------------------------------|
| 360°                                                           |
| Ø 35mm                                                         |
| 5 star/5.0 Lpm<br>Reg No: T30967                               |
| 7.25                                                           |
| 72.5                                                           |
| 50kPa                                                          |
| 500kPa                                                         |
| Matte Black                                                    |
| 5 years parts and labour<br>15 years cartridge<br>*T&C's apply |
|                                                                |