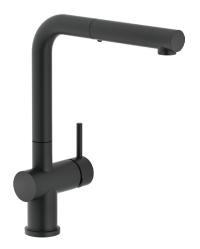

## TA 7611MB ACTIVE PLUS TAP

## **PRODUCT INFORMATION**

| Pull-Out Spray                                                 |
|----------------------------------------------------------------|
| 360°                                                           |
| Ø 35mm                                                         |
| 5 star/5.0 Lpm<br>Reg No: T30967                               |
| 7.25                                                           |
| 72.5                                                           |
| 50kPa                                                          |
| 500kPa                                                         |
| Matte Black                                                    |
| 5 years parts and labour<br>15 years cartridge<br>*T&C's apply |
|                                                                |