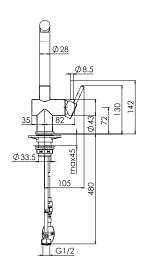

## **PRODUCT INFORMATION**

| Pull-Out Spray                                                 |
|----------------------------------------------------------------|
| 360°                                                           |
| Ø 35mm                                                         |
| 5 star/5.0 Lpm<br>Reg No: T30967                               |
| 7.25                                                           |
| 72.5                                                           |
| 50kPa                                                          |
| 500kPa                                                         |
| Matte Black                                                    |
| 5 years parts and labour<br>15 years cartridge<br>*T&C's apply |
|                                                                |

**PLEASE NOTE:** Large and heavy taps should ideally be mounted directly through the solid benchtop or fully supported from underneath. For all other swivel taps, we recommend the use of the Franke Tap Support Arm to provide additional support. Please ensure all Franke tapware is installed at a pressure of no greater than 500 kPa in accordance with AS/NZS3500 and insist that your plumber flushes all of the water supply lines before installing tapware. Failure to do so may void warranty.