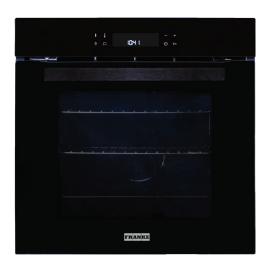

## FCE60M10B 60CM MULTIFUNCTION OVEN

## PRODUCT INFORMATION

| Overall Dimensions (mm) | 594(W) x 594(H) x 569(D)                                                      |
|-------------------------|-------------------------------------------------------------------------------|
| Capacity                | 73L Net                                                                       |
| Oven Functions          | 10                                                                            |
| Pyrolytic Function      | No                                                                            |
| Power                   | 220-240V 50/60Hz,<br>3230W Max                                                |
| Display                 | White LCD Display                                                             |
| Control Interface       | Touch Control                                                                 |
| Oven Door               | Triple Glaze                                                                  |
| Lighting                | Single                                                                        |
| Child Lock              | Yes                                                                           |
| Soft Close              | Yes                                                                           |
| Finish                  | Black Glass                                                                   |
| Accessories             | Telescopic Runner Set x 1<br>Wire Racks x 2<br>Baking Tray with Wire Rack x 1 |
| Warranty                | 2 Years                                                                       |