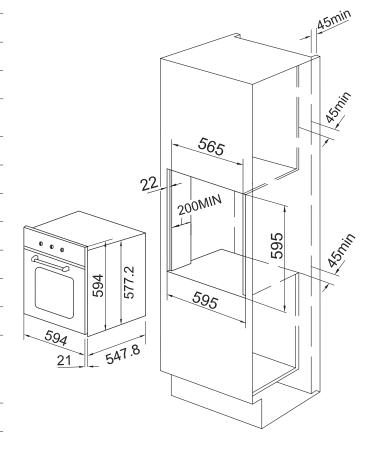

## PRODUCT INFORMATION

| Overall Dimensions (mm) | 594(W) x 594(H) x 569(D)                                                      |
|-------------------------|-------------------------------------------------------------------------------|
| Capacity                | 73L Net                                                                       |
| Oven Functions          | 10                                                                            |
| Pyrolytic Function      | No                                                                            |
| Power                   | 220-240V 50/60Hz,<br>3230W Max                                                |
| Display                 | White LCD Display                                                             |
| Control Interface       | Touch Control                                                                 |
| Oven Door               | Triple Glaze                                                                  |
| Lighting                | Single                                                                        |
| Child Lock              | Yes                                                                           |
| Soft Close              | Yes                                                                           |
| Finish                  | Black Glass                                                                   |
| Accessories             | Telescopic Runner Set x 1<br>Wire Racks x 2<br>Baking Tray with Wire Rack x 1 |
| Warranty                | 2 Years                                                                       |

**PLEASE NOTE:** Technical and product specifications may change; therefore, cut-outs for appliances should only be by physical product measurements. The above information is indicative only.