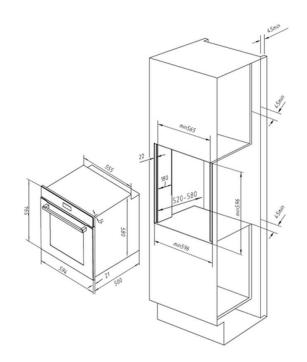

## **PRODUCT INFORMATION**

| Overall Dimensions (mm) | 594(W) x 594(H) x 554(D)                                                      |
|-------------------------|-------------------------------------------------------------------------------|
| Capacity                | 73L Net                                                                       |
| Oven Functions          | 14                                                                            |
| Pyrolytic Function      | No                                                                            |
| Power                   | 220-240V, 50Hz/60Hz,<br>max 3400W                                             |
| Display                 | White LCD Display                                                             |
| Control Interface       | Touch Control                                                                 |
| Oven Door               | Triple Glaze                                                                  |
| Lighting                | Single                                                                        |
| Child Lock              | Yes                                                                           |
| Soft Close              | Yes                                                                           |
| Finish                  | Black Glass                                                                   |
| Accessories             | Telescopic Runner Set x 1<br>Wire Racks x 2<br>Baking Tray with Wire Rack x 1 |
| Warranty                | 2 Years                                                                       |
|                         | Wire Racks x 2<br>Baking Tray with Wire Rack x                                |

**PLEASE NOTE:** Technical and product specifications may change; therefore, cut-outs for appliances should only be by physical product measurements. The above information is indicative only.