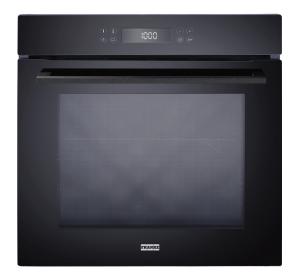

## **60CM 14 FUNCTION OVEN**

FCE60M14B3

## **PRODUCT INFORMATION**

| Overall Dimensions (mm) | 594(W) x 594(H) x 554(D)                                                      |
|-------------------------|-------------------------------------------------------------------------------|
| Capacity                | 73L Net                                                                       |
| Oven Functions          | 14                                                                            |
| Pyrolytic Function      | No                                                                            |
| Power                   | 220-240V, 50Hz/60Hz,<br>max 3400W                                             |
| Display                 | White LCD Display                                                             |
| Control Interface       | Touch Control                                                                 |
| Oven Door               | Triple Glaze                                                                  |
| Lighting                | Single                                                                        |
| Child Lock              | Yes                                                                           |
| Soft Close              | Yes                                                                           |
| Finish                  | Black Glass                                                                   |
| Accessories             | Telescopic Runner Set x 1<br>Wire Racks x 2<br>Baking Tray with Wire Rack x 1 |
| Warranty                | 2 Years                                                                       |
|                         | Wire Racks x 2<br>Baking Tray with Wire Rack x                                |