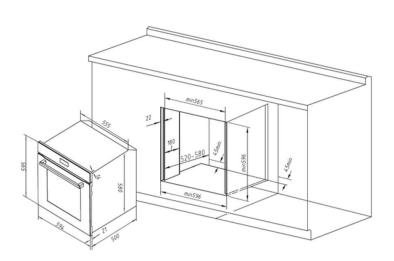

## **PRODUCT INFORMATION**

| Overall Dimensions (mm) | 594(W) x 594(H) x 554(D)                                                      |
|-------------------------|-------------------------------------------------------------------------------|
| Capacity                | 73L Net                                                                       |
| Oven Functions          | 14                                                                            |
| Pyrolytic Function      | No                                                                            |
| Power                   | 220-240V, 50Hz/60Hz,<br>max 3400W                                             |
| Display                 | White LCD Display                                                             |
| Control Interface       | Touch Control                                                                 |
| Oven Door               | Triple Glaze                                                                  |
| Lighting                | Single                                                                        |
| Child Lock              | Yes                                                                           |
| Soft Close              | Yes                                                                           |
| Finish                  | Black Glass                                                                   |
| Accessories             | Telescopic Runner Set x 1<br>Wire Racks x 2<br>Baking Tray with Wire Rack x 1 |
| Warranty                | 2 Years                                                                       |
|                         | Wire Racks x 2<br>Baking Tray with Wire Rack x                                |

**PLEASE NOTE:** Technical and product specifications may change; therefore, cut-outs for appliances should only be by physical product measurements. The above information is indicative only.