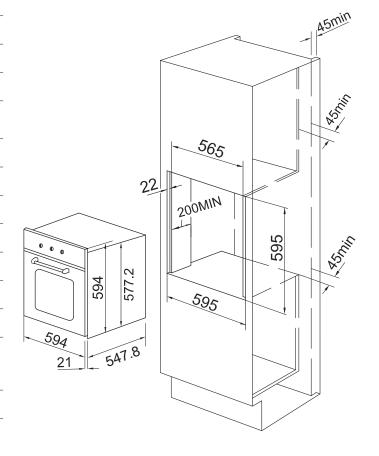

## **PRODUCT INFORMATION**

| Overall Dimensions (mm) | 594(W) x 594(H) x 569(D)                         |
|-------------------------|--------------------------------------------------|
| Capacity                | 73L Net                                          |
| Oven Functions          | 5                                                |
| Pyrolytic Function      | No                                               |
| Power                   | 220-240V 50/60Hz,<br>2635W Max                   |
| Display                 | White LCD Display                                |
| Control Interface       | Rotary Control                                   |
| Oven Door               | Triple Glaze                                     |
| Lighting                | Single                                           |
| Child Lock              | No                                               |
| Soft Close              | No                                               |
| Finish                  | Black Glass                                      |
| Accessories             | Wire Racks x 2<br>Baking Tray with Wire Rack x 1 |
| Warranty                | 2 Years                                          |
|                         |                                                  |

LAST UPDATED: 11 OCT 2019

**PLEASE NOTE:** Technical and product specifications may change, therefore we recommend cut-outs for appliances should only be by physical product measurements. The above information is indicative only.