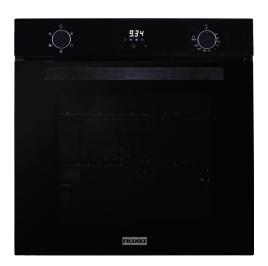

## FCE60M5B 60CM MULTIFUNCTION OVEN

## **PRODUCT INFORMATION**

| Overall Dimensions (mm) | 594(W) x 594(H) x 569(D)                         |
|-------------------------|--------------------------------------------------|
| Capacity                | 73L Net                                          |
| Oven Functions          | 5                                                |
| Pyrolytic Function      | No                                               |
| Power                   | 220-240V 50/60Hz,<br>2635W Max                   |
| Display                 | White LCD Display                                |
| Control Interface       | Rotary Control                                   |
| Oven Door               | Triple Glaze                                     |
| Lighting                | Single                                           |
| Child Lock              | No                                               |
| Soft Close              | No                                               |
| Finish                  | Black Glass                                      |
| Accessories             | Wire Racks x 2<br>Baking Tray with Wire Rack x 1 |
| Warranty                | 2 Years                                          |
|                         |                                                  |