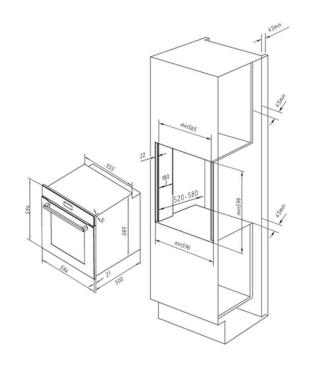

## **PRODUCT INFORMATION**

| Overall Dimensions (mm) | 594(W) x 594(H) x 519(D)                                                      |
|-------------------------|-------------------------------------------------------------------------------|
| Capacity                | 73L Net                                                                       |
| Oven Functions          | 15                                                                            |
| Pyrolytic Function      | Yes                                                                           |
| Power                   | 220-240V, 50Hz/60Hz,<br>max 3400W                                             |
| Display                 | White LCD Display                                                             |
| Control Interface       | Touch Control                                                                 |
| Oven Door               | Quadruple Glaze                                                               |
| Lighting                | Single                                                                        |
| Child Lock              | Yes                                                                           |
| Soft Close              | Yes                                                                           |
| Finish                  | Black Glass                                                                   |
| Accessories             | Telescopic Runner Set x 1<br>Wire Racks x 2<br>Baking Tray with Wire Rack x 1 |
| Warranty                | 2 Years                                                                       |
|                         |                                                                               |

**PLEASE NOTE:** Technical and product specifications may change; therefore, cut-outs for appliances should only be by physical product measurements. The above information is indicative only.

LAST UPDATED: 26 JULY 2024