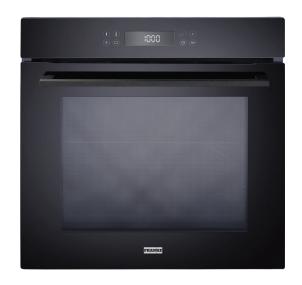

## **60CM 15 FUNCTION PYROLYTIC OVEN**

## FCE60P15B3

## **PRODUCT INFORMATION**

| Overall Dimensions (mm) | 594(W) x 594(H) x 519(D)                                                      |
|-------------------------|-------------------------------------------------------------------------------|
| Capacity                | 73L Net                                                                       |
| Oven Functions          | 15                                                                            |
| Pyrolytic Function      | Yes                                                                           |
| Power                   | 220-240V, 50Hz/60Hz,<br>max 3400W                                             |
| Display                 | White LCD Display                                                             |
| Control Interface       | Touch Control                                                                 |
| Oven Door               | Quadruple Glaze                                                               |
| Lighting                | Single                                                                        |
| Child Lock              | Yes                                                                           |
| Soft Close              | Yes                                                                           |
| Finish                  | Black Glass                                                                   |
| Accessories             | Telescopic Runner Set x 1<br>Wire Racks x 2<br>Baking Tray with Wire Rack x 1 |
| Warranty                | 2 Years                                                                       |
|                         |                                                                               |