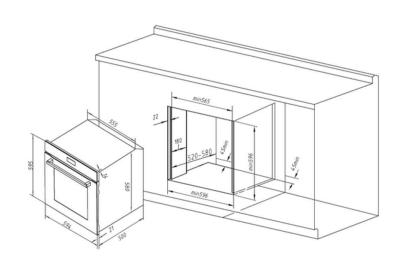

## **PRODUCT INFORMATION**

| Overall Dimensions (mm) | 594(W) x 594(H) x 519(D)                                                      |
|-------------------------|-------------------------------------------------------------------------------|
| Capacity                | 73L Net                                                                       |
| Oven Functions          | 15                                                                            |
| Pyrolytic Function      | Yes                                                                           |
| Power                   | 220-240V, 50Hz/60Hz,<br>max 3400W                                             |
| Display                 | White LCD Display                                                             |
| Control Interface       | Touch Control                                                                 |
| Oven Door               | Quadruple Glaze                                                               |
| Lighting                | Single                                                                        |
| Child Lock              | Yes                                                                           |
| Soft Close              | Yes                                                                           |
| Finish                  | Black Glass                                                                   |
| Accessories             | Telescopic Runner Set x 1<br>Wire Racks x 2<br>Baking Tray with Wire Rack x 1 |
| Warranty                | 2 Years                                                                       |
|                         |                                                                               |

**PLEASE NOTE:** Technical and product specifications may change; therefore, cut-outs for appliances should only be by physical product measurements. The above information is indicative only.

LAST UPDATED: 26 JULY 2024