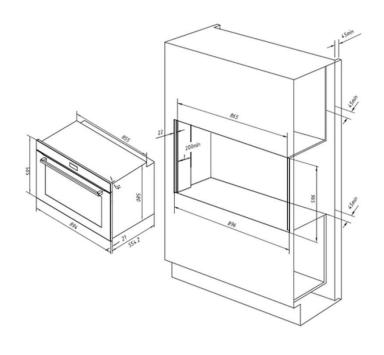

## **PRODUCT INFORMATION**

| Overall Dimensions (mm) | 894(W) x 595(H) x 575(D)                                                      |
|-------------------------|-------------------------------------------------------------------------------|
| Capacity                | 133L Net                                                                      |
| Oven Functions          | 14                                                                            |
| Pyrolytic Function      | No                                                                            |
| Power                   | 220-240V, 50Hz/60Hz,<br>max 2000W                                             |
| Display                 | White LCD Display                                                             |
| Control Interface       | Touch Control                                                                 |
| Oven Door               | Triple Glaze                                                                  |
| Lighting                | Single                                                                        |
| Child Lock              | Yes                                                                           |
| Soft Close              | No                                                                            |
| Finish                  | Black Glass                                                                   |
| Accessories             | Telescopic Runner Set x 1<br>Wire Racks x 2<br>Baking Tray with Wire Rack x 1 |
| Warranty                | 2 Years                                                                       |
|                         |                                                                               |

**PLEASE NOTE:** Technical and product specifications may change; therefore, cut-outs for appliances should only be by physical product measurements. The above information is indicative only.

LAST UPDATED: 09 JULY 2024