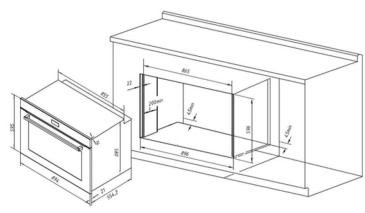

## **PRODUCT INFORMATION**

| Overall Dimensions (mm) | 894(W) x 595(H) x 575(D)                                                      |
|-------------------------|-------------------------------------------------------------------------------|
| Capacity                | 133L Net                                                                      |
| Oven Functions          | 14                                                                            |
| Pyrolytic Function      | No                                                                            |
| Power                   | 220-240V, 50Hz/60Hz,<br>max 2000W                                             |
| Display                 | White LCD Display                                                             |
| Control Interface       | Touch Control                                                                 |
| Oven Door               | Triple Glaze                                                                  |
| Lighting                | Single                                                                        |
| Child Lock              | Yes                                                                           |
| Soft Close              | No                                                                            |
| Finish                  | Black Glass                                                                   |
| Accessories             | Telescopic Runner Set x 1<br>Wire Racks x 2<br>Baking Tray with Wire Rack x 1 |
| Warranty                | 2 Years                                                                       |
|                         |                                                                               |

**PLEASE NOTE:** Technical and product specifications may change; therefore, cut-outs for appliances should only be by physical product measurements. The above information is indicative only.

LAST UPDATED: 09 JULY 2024