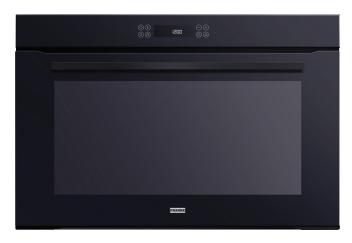

## **90CM 14 FUNCTION OVEN**

## FCE90M14B3

## **PRODUCT INFORMATION**

| Overall Dimensions (mm) | 894(W) x 595(H) x 575(D)                                                      |
|-------------------------|-------------------------------------------------------------------------------|
| Capacity                | 133L Net                                                                      |
| Oven Functions          | 14                                                                            |
| Pyrolytic Function      | No                                                                            |
| Power                   | 220-240V, 50Hz/60Hz,<br>max 2000W                                             |
| Display                 | White LCD Display                                                             |
| Control Interface       | Touch Control                                                                 |
| Oven Door               | Triple Glaze                                                                  |
| Lighting                | Single                                                                        |
| Child Lock              | Yes                                                                           |
| Soft Close              | No                                                                            |
| Finish                  | Black Glass                                                                   |
| Accessories             | Telescopic Runner Set x 1<br>Wire Racks x 2<br>Baking Tray with Wire Rack x 1 |
| Warranty                | 2 Years                                                                       |
|                         |                                                                               |