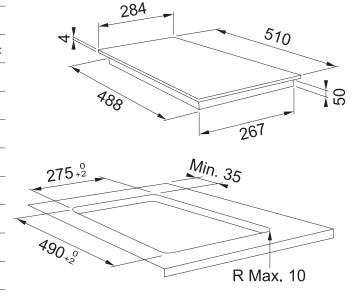

## PRODUCT INFORMATION

| Overall Dimensions (mm) | 284(W) x 510(D) x 54(H)    |
|-------------------------|----------------------------|
| Cut-Out Dimensions (mm) | 275(W) x 490(D)            |
| Number of Heating Zones | 2                          |
| Power                   | 220-240V 50/60Hz 3600W Max |
| Control Interface       | Touch Control              |
| Total Power             | 3600W                      |
| Child Lock              | Yes                        |
| Pan Sensor              | Yes                        |
| Boost                   | Yes                        |
| Edge Profile            | Frameless                  |
| Finish                  | Black Glass                |
| Warranty                | 2 Years                    |

**PLEASE NOTE:** Technical and product specifications may change; therefore, cut-outs for appliances should only be by physical product measurements. The above information is indicative only.