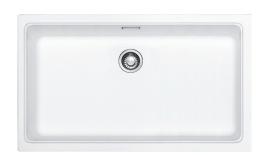

## **KUBUS FRAGRANITE**

KBG110-74PW

## **PRODUCT INFORMATION**

| Installation            | Undermount              |
|-------------------------|-------------------------|
| Dimensions              | 802 x 460mm             |
| Cabinet Base            | 900mm                   |
| Bowl Size               | 720 x 390 x 200mm / 56L |
| Bowl Radius             | 25mm                    |
| Cut-Out Size            | Template                |
| <b>Cut-Out Template</b> | Yes                     |
| Waste Outlet            | Semi Integrated Waste   |
| Overflow                | Yes                     |
| Tap Holes               | No                      |
| Remote Waste            | No                      |
| Finish                  | Fragranite              |
| Warranty                | 50 Years                |