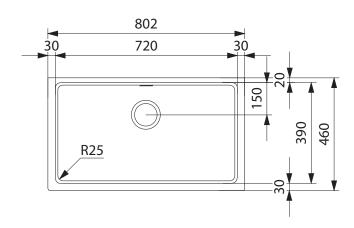

## **PRODUCT INFORMATION**

| Installation            | Undermount              |
|-------------------------|-------------------------|
| Dimensions              | 802 x 460mm             |
| Cabinet Base            | 900mm                   |
| Bowl Size               | 720 x 390 x 200mm / 56L |
| Bowl Radius             | 25mm                    |
| Cut-Out Size            | Template                |
| <b>Cut-Out Template</b> | Yes                     |
| Waste Outlet            | Semi Integrated Waste   |
| Overflow                | Yes                     |
| Tap Holes               | No                      |
| Remote Waste            | No                      |
| Finish                  | Fragranite              |
| Warranty                | 50 Years                |

**NOTE:** Cut-out dimensions are a guide only, please use the actual sink as your template.