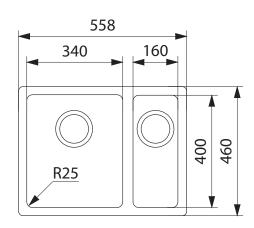

#### **PRODUCT INFORMATION**

| Installation            | Undermount                                        |
|-------------------------|---------------------------------------------------|
| Dimensions              | 558 x 460mm                                       |
| Cabinet Base            | 600mm                                             |
| Bowl Size               | 340 x 400 x 200mm / 27L<br>160 x 400 x 130mm / 8L |
| Bowl Radius             | 25mm                                              |
| Cut-Out Size            | Template                                          |
| <b>Cut-Out Template</b> | Yes                                               |
| Waste Outlet            | Semi Integrated Waste                             |
| Overflow                | Yes                                               |
| Tap Holes               | No                                                |
| Remote Waste            | No                                                |
| Finish                  | Fragranite                                        |
| Warranty                | 50 Years                                          |

NOTE: Cut-out dimensions are a guide only, please use the actual sink as your template.