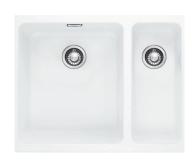

# **KUBUS FRAGRANITE**

# KBG160PW

#### **PRODUCT INFORMATION**

| Installation            | Undermount                                        |
|-------------------------|---------------------------------------------------|
| Dimensions              | 558 x 460mm                                       |
| Cabinet Base            | 600mm                                             |
| Bowl Size               | 340 x 400 x 200mm / 27L<br>160 x 400 x 130mm / 8L |
| Bowl Radius             | 25mm                                              |
| Cut-Out Size            | Template                                          |
| <b>Cut-Out Template</b> | Yes                                               |
| Waste Outlet            | Semi Integrated Waste                             |
| Overflow                | Yes                                               |
| Tap Holes               | No                                                |
| Remote Waste            | No                                                |
| Finish                  | Fragranite                                        |
| Warranty                | 50 Years                                          |