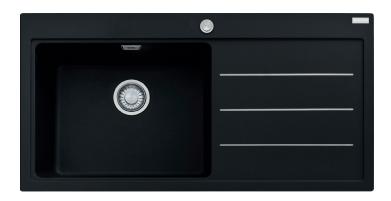

## MTF 611 ONYX RHD **MYTHOS FUSION SINK**

## PRODUCT INFORMATION

| Installation            | Topmount                       |
|-------------------------|--------------------------------|
| Dimensions              | 1000(W) x 515(H)mm             |
| <b>Cabinet Base</b>     | 600mm                          |
| Bowl Size               | 500(W) x 390(H) x 190(D)mm/37L |
| Bowl Radius             | 25mm                           |
| Cut-Out Size            | 984 x 494mm, cr=10             |
| <b>Cut-Out Template</b> | No                             |
| Waste Outlet            | Semi Integrated Waste          |
| Overflow                | Yes                            |
| Tap Holes               | ø35mm (Part Drilled)           |
| Remote Waste            | Yes                            |
| Finish                  | Fragranite                     |