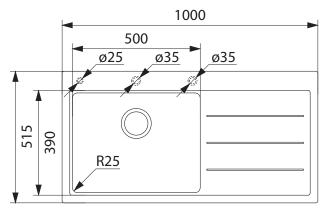

## PRODUCT INFORMATION

| Installation            | Topmount                       |
|-------------------------|--------------------------------|
| Dimensions              | 1000(W) x 515(H)mm             |
| <b>Cabinet Base</b>     | 600mm                          |
| Bowl Size               | 500(W) x 390(H) x 190(D)mm/37L |
| Bowl Radius             | 25mm                           |
| Cut-Out Size            | 984 x 494mm, cr=10             |
| <b>Cut-Out Template</b> | No                             |
| Waste Outlet            | Semi Integrated Waste          |
| Overflow                | Yes                            |
| Tap Holes               | ø35mm (Part Drilled)           |
| Remote Waste            | Yes                            |
| Finish                  | Fragranite                     |

NOTE: Tap and pop-up waste control holes are part pre-drilled on the underside of the Fragranite Sinks, for knocking out as required

1 ACCESSORIES AVAILABLE 1 ACCESSORIES INCLUDED

BARE SINK OPTION AND SOME SINK & TAP PACKAGES DO NOT INCLUDE ACCESSORIES. PLEASE CHAT TO YOUR SALES CONSULTANT FOR FURTHER INFORMATION.