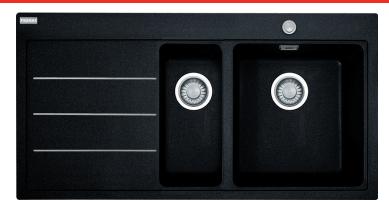

## MTF 651 ONYX LHD MYTHOS FUSION SINK

## **PRODUCT INFORMATION**

| Installation     | Topmount                                                        |
|------------------|-----------------------------------------------------------------|
| Dimensions       | 1000(W) x 515(H)mm                                              |
| Cabinet Base     | 600mm                                                           |
| Bowl Size        | 360(W) x 390(H) x 190(D)mm/26L<br>160(W) x 390(H) x 130(D)mm/8L |
| Bowl Radius      | 25mm                                                            |
| Cut-Out Size     | 984 x 494mm, cr=10                                              |
| Cut-Out Template | No                                                              |
| Waste Outlet     | Semi Integrated Waste                                           |
| Overflow         | Yes                                                             |
| Tap Holes        | ø35mm (Part Drilled)                                            |
| Remote Waste     | Yes                                                             |
| Finish           | Fragranite                                                      |
|                  |                                                                 |