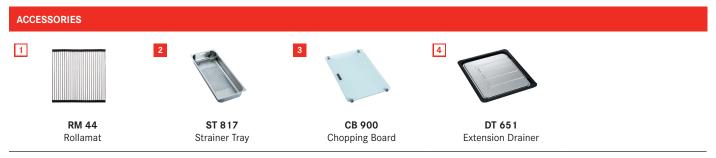

NOTE: Tap and pop-up waste control holes are part pre-drilled on the underside of the Fragranite Sinks, for knocking out as required

1 ACCESSORIES AVAILABLE 1 ACCESSORIES INCLUDED

BARE SINK OPTION AND SOME SINK & TAP PACKAGES DO NOT INCLUDE ACCESSORIES. PLEASE CHAT TO YOUR SALES CONSULTANT FOR FURTHER INFORMATION.