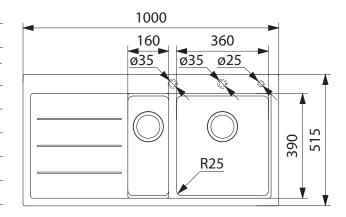

## **PRODUCT INFORMATION**

| Installation     | Topmount                                                        |
|------------------|-----------------------------------------------------------------|
| Dimensions       | 1000(W) x 515(H)mm                                              |
| Cabinet Base     | 600mm                                                           |
| Bowl Size        | 360(W) x 390(H) x 190(D)mm/26L<br>160(W) x 390(H) x 130(D)mm/8L |
| Bowl Radius      | 25mm                                                            |
| Cut-Out Size     | 984 x 494mm, cr=10                                              |
| Cut-Out Template | No                                                              |
| Waste Outlet     | Semi Integrated Waste                                           |
| Overflow         | Yes                                                             |
| Tap Holes        | ø35mm (Part Drilled)                                            |
| Remote Waste     | Yes                                                             |
| Finish           | Fragranite                                                      |
|                  |                                                                 |

NOTE: Tap and pop-up waste control holes are part pre-drilled on the underside of the Fragranite Sinks, for knocking out as required

1 ACCESSORIES AVAILABLE 1 ACCESSORIES INCLUDED

BARE SINK OPTION AND SOME SINK & TAP PACKAGES DO NOT INCLUDE ACCESSORIES. PLEASE CHAT TO YOUR SALES CONSULTANT FOR FURTHER INFORMATION.