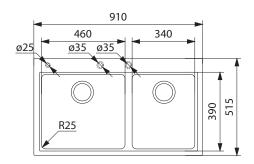

## **PRODUCT INFORMATION**

| Article Number         | 114.0060.003                                   |
|------------------------|------------------------------------------------|
| Dimensions             | 910 x 515mm                                    |
| Cabinet Base           | 900mm                                          |
| Bowl Size              | 460 x 390 x 200mm/34L<br>340 x 390 x 200mm/25L |
| Bowl Radius            | 25mm                                           |
| Cut-Out Size           | 894 x 494mm, cr=10                             |
| Cut-Out Template       | No                                             |
| Waste Outlet           | Semi Integrated Waste                          |
| Overflow               | Yes                                            |
| Tap Holes              | Part drilled                                   |
| Remote Waste           | Yes                                            |
| Opposite Configuration | -                                              |
| Accessories            | 1 2 3 4 5                                      |

NOTE: Tap and pop-up waste control holes are part pre-drilled on the underside of the Fragranite Sinks, for knocking out as required

1 ACCESSORIES AVAILABLE 1 ACCESSORIES INCLUDED

5