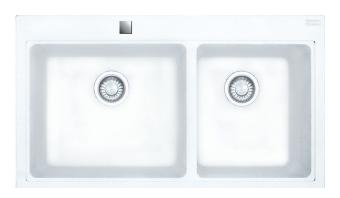

## **TECHNICAL DATASHEET**

**MYTHOS FUSION MTG 620 PW** 

| Product Category | Sinks         |
|------------------|---------------|
| Finish           | Fragranite    |
| Installation     | Inset         |
| Range            | MYTHOS FUSION |
| Model            | MTG 620 PW    |
| Warranty         | 25 Years      |

## **PRODUCT INFORMATION**

| Article Number         | 114.0060.003                                   |
|------------------------|------------------------------------------------|
| Dimensions             | 910 x 515mm                                    |
| Cabinet Base           | 900mm                                          |
| Bowl Size              | 460 x 390 x 200mm/34L<br>340 x 390 x 200mm/25L |
| Bowl Radius            | 25mm                                           |
| Cut-Out Size           | 894 x 494mm, cr=10                             |
| Cut-Out Template       | No                                             |
| Waste Outlet           | Semi Integrated Waste                          |
| Overflow               | Yes                                            |
| Tap Holes              | Part drilled                                   |
| Remote Waste           | Yes                                            |
| Opposite Configuration | -                                              |
| Accessories            | 1 2 3 4 5                                      |