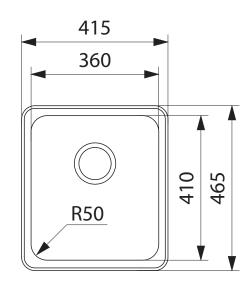

## PRODUCT INFORMATION

| Installation            | Topmount                       |
|-------------------------|--------------------------------|
| Dimensions              | 415(W) x 465(H)mm              |
| Cabinet Base            | 450mm                          |
| Bowl Size               | 360(W) x 410(H) x 200(D)mm/27L |
| Bowl Radius             | 50mm                           |
| Cut-Out Size            | Template                       |
| <b>Cut-Out Template</b> | Yes                            |
| Waste Outlet            | Semi Integrated Waste          |
| Overflow                | No                             |
| Tap Holes               | No                             |
| Remote Waste            | No                             |
| Finish                  | Stainless Steel                |