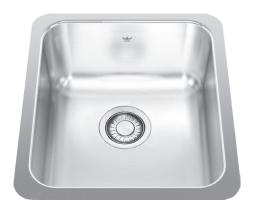

## SQX 610-36-2 STEEL QUEEN SINK

## PRODUCT INFORMATION

| Installation            | Topmount                       |
|-------------------------|--------------------------------|
| Dimensions              | 415(W) x 465(H)mm              |
| Cabinet Base            | 450mm                          |
| Bowl Size               | 360(W) x 410(H) x 200(D)mm/27L |
| Bowl Radius             | 50mm                           |
| Cut-Out Size            | Template                       |
| <b>Cut-Out Template</b> | Yes                            |
| Waste Outlet            | Semi Integrated Waste          |
| Overflow                | No                             |
| Tap Holes               | No                             |
| Remote Waste            | No                             |
| Finish                  | Stainless Steel                |