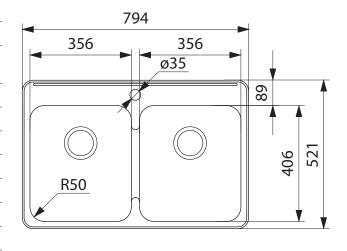

## PRODUCT INFORMATION

| Installation     | Topmount                                |
|------------------|-----------------------------------------|
| Dimensions       | 794(W) x 521(H)mm                       |
| Cabinet Base     | 900mm                                   |
| Bowl Size        | 356(W) x 406(H) x 200(D)mm/<br>27L (x2) |
| Bowl Radius      | 50mm                                    |
| Cut-Out Size     | Template                                |
| Cut-Out Template | Yes                                     |
| Waste Outlet     | Semi Integrated Waste                   |
| Overflow         | No                                      |
| Tap Holes        | ø35mm                                   |
| Remote Waste     | No                                      |
| Finish           | Stainless Steel                         |