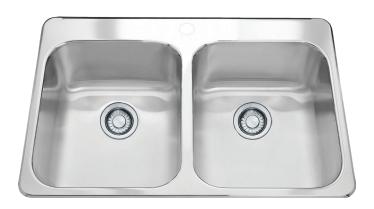

## SQX 620 D/T STEEL QUEEN SINK

## PRODUCT INFORMATION

| Installation     | Topmount                                |
|------------------|-----------------------------------------|
| Dimensions       | 794(W) x 521(H)mm                       |
| Cabinet Base     | 900mm                                   |
| Bowl Size        | 356(W) x 406(H) x 200(D)mm/<br>27L (x2) |
| Bowl Radius      | 50mm                                    |
| Cut-Out Size     | Template                                |
| Cut-Out Template | Yes                                     |
| Waste Outlet     | Semi Integrated Waste                   |
| Overflow         | No                                      |
| Tap Holes        | ø35mm                                   |
| Remote Waste     | No                                      |
| Finish           | Stainless Steel                         |