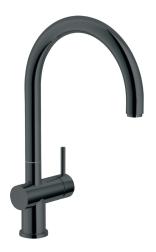

## TA 7500GM ACTIVE NEO TAP

## **PRODUCT INFORMATION**

| Non Pull-Out                                                        |
|---------------------------------------------------------------------|
| 360°                                                                |
| Ø 35mm                                                              |
| 4 star / 7 Lpm Reg No: T35170                                       |
| 7.25                                                                |
| 72.5                                                                |
| 50                                                                  |
| 500                                                                 |
| Gun Metal                                                           |
| 5 years parts and labour<br>15 years cartridge only<br>*T&C's apply |
|                                                                     |