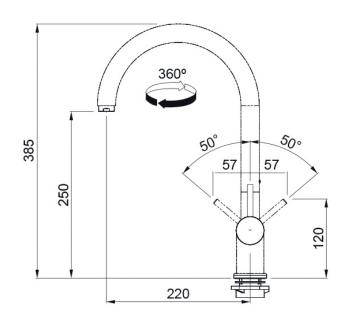

## **PRODUCT INFORMATION**

| Non Pull-Out                                                        |
|---------------------------------------------------------------------|
| 360°                                                                |
| Ø 35mm                                                              |
| 4 star / 7 Lpm Reg No: T35170                                       |
| 7.25                                                                |
| 72.5                                                                |
| 50                                                                  |
| 500                                                                 |
| Gun Metal                                                           |
| 5 years parts and labour<br>15 years cartridge only<br>*T&C's apply |
|                                                                     |