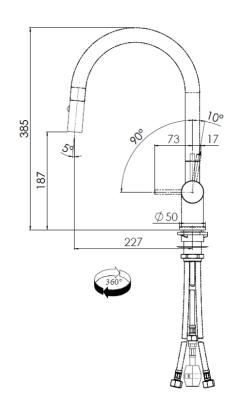

## **PRODUCT INFORMATION**

| Style                      | Pull-Out                                                            |
|----------------------------|---------------------------------------------------------------------|
| Tap Swivel Spout (degrees) | 360°                                                                |
| Cut-Out Size               | Ø 35mm                                                              |
| WELS                       | 5 star / 6 Lpm Reg No: T35171                                       |
| Min. (PSI)                 | 7.25                                                                |
| Max. (PSI)                 | 72.5                                                                |
| Min. (kPa)                 | 50                                                                  |
| Max. (kPa)                 | 500                                                                 |
| Finish                     | Gun Metal                                                           |
| Warranty                   | 5 years parts and labour<br>15 years cartridge only<br>*T&C's apply |