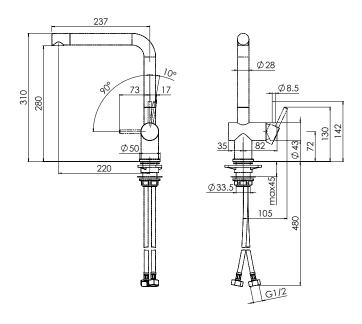

## **PRODUCT INFORMATION**

| Style                      | Non Pull-Out                                                        |
|----------------------------|---------------------------------------------------------------------|
| Tap Swivel Spout (degrees) | 360°                                                                |
| Cut-Out Size               | Ø 35mm                                                              |
| WELS                       | 4 star/7 Lpm<br>Reg No: T30838                                      |
| Min. (PSI)                 | 7.25                                                                |
| Max. (PSI)                 | 72.5                                                                |
| Min. (kPa)                 | 50kPa                                                               |
| Max. (kPa)                 | 500kPa                                                              |
| Finish                     | Matte Black                                                         |
| Warranty                   | 5 years parts and labour<br>15 years cartridge only<br>*T&C's apply |