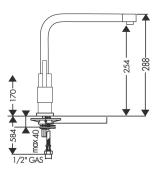

## **PRODUCT INFORMATION**

| Article Number | 115.0054.951     |
|----------------|------------------|
| Style          | Pull-Out         |
| Cut-Out Size   | Ø 35mm           |
| WELS           | 6 star / 4.5 Lpm |
| Min. (PSI)     | 7.25             |
| Max. (PSI)     | 72.5             |
| Min. (kPa)     | 50kPa            |
| Max. (kPa)     | 500kPa           |