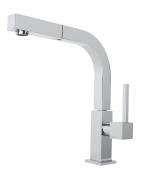

## **TECHNICAL DATASHEET**

ANGOLO TA 6811

| Product Category | Taps                      |
|------------------|---------------------------|
| Finish           | Ceramic Cartridge, Chrome |
| Range            | Angolo                    |
| Model            | TA 6811                   |
| Warranty         | 15 Years                  |

## **PRODUCT INFORMATION**

| Article Number | 115.0054.951     |
|----------------|------------------|
| Style          | Pull-Out         |
| Cut-Out Size   | Ø 35mm           |
| WELS           | 6 star / 4.5 Lpm |
| Min. (PSI)     | 7.25             |
| Max. (PSI)     | 72.5             |
| Min. (kPa)     | 50kPa            |
| Max. (kPa)     | 500kPa           |