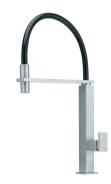

## TECHNICAL DATASHEET CENTINOX TA 5 120

| Product Category | Taps                               |
|------------------|------------------------------------|
| Finish           | Ceramic Cartridge, Stainless Steel |
| Range            | Centinox                           |
| Model            | TA 5120                            |
| Warranty         | 15 Years                           |

## **PRODUCT INFORMATION**

| Article Number | 115.0255.312                                                                                                                                       |
|----------------|----------------------------------------------------------------------------------------------------------------------------------------------------|
| Style          | Flex                                                                                                                                               |
| Cut-Out Size   | Ø 35mm                                                                                                                                             |
| WELS           | 5 star / 5 Lpm                                                                                                                                     |
| Min. (PSI)     | 7.25                                                                                                                                               |
| Max. (PSI)     | 72.5                                                                                                                                               |
| Min. (kPa)     | 50kPa                                                                                                                                              |
| Max. (kPa)     | 500kPa                                                                                                                                             |
|                | It is recommended to install this tap with<br>the Franke Tap Support Arm (Article<br>Number 112.0049.052) or directly<br>through a solid benchtop. |