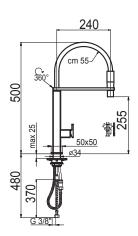

## **PRODUCT INFORMATION**

| Article Number | 115.0255.312                                                                                                                                       |
|----------------|----------------------------------------------------------------------------------------------------------------------------------------------------|
| Style          | Flex                                                                                                                                               |
| Cut-Out Size   | Ø 35mm                                                                                                                                             |
| WELS           | 5 star / 5 Lpm                                                                                                                                     |
| Min. (PSI)     | 7.25                                                                                                                                               |
| Max. (PSI)     | 72.5                                                                                                                                               |
| Min. (kPa)     | 50kPa                                                                                                                                              |
| Max. (kPa)     | 500kPa                                                                                                                                             |
|                | It is recommended to install this tap with<br>the Franke Tap Support Arm (Article<br>Number 112.0049.052) or directly<br>through a solid benchtop. |

## **PLEASE NOTE**

Large and heavy taps should ideally be mounted directly through the solid benchtop or fully supported from underneath. For all other swivel taps, we recommend the use of the Franke Tap Support Arm to provide additional support. Please ensure all Franke tapware is installed at a pressure of no greater than 500 kPa in accordance with AS/NZS3500 and insist that your plumber flushes all of the water supply lines before installing tapware. Failure to do so may void warranty.