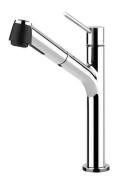

## **TECHNICAL DATASHEET**

MAXXIS TA 6201

| Product Category | Taps                      |
|------------------|---------------------------|
| Finish           | Ceramic Cartridge, Chrome |
| Range            | Maxxis                    |
| Model            | TA 6201                   |
| Warranty         | 15 Years                  |

## **PRODUCT INFORMATION**

| 115.0251.974   |                                                             |
|----------------|-------------------------------------------------------------|
| Pull-Out       |                                                             |
| Ø 35mm         |                                                             |
| 5 star / 5 Lpm |                                                             |
| 7.25           |                                                             |
| 72.5           |                                                             |
| 50kPa          |                                                             |
| 500kPa         |                                                             |
| Veggie Spray   |                                                             |
|                | Pull-Out  Ø 35mm  5 star / 5 Lpm  7.25  72.5  50kPa  500kPa |