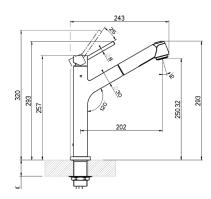

## **PRODUCT INFORMATION**

| 115.0251.974   |                                                             |
|----------------|-------------------------------------------------------------|
| Pull-Out       |                                                             |
| Ø 35mm         |                                                             |
| 5 star / 5 Lpm |                                                             |
| 7.25           |                                                             |
| 72.5           |                                                             |
| 50kPa          |                                                             |
| 500kPa         |                                                             |
| Veggie Spray   |                                                             |
|                | Pull-Out  Ø 35mm  5 star / 5 Lpm  7.25  72.5  50kPa  500kPa |