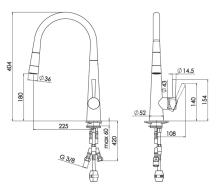

## **PRODUCT INFORMATION**

| Style        | Pull-Out         |
|--------------|------------------|
| Cut-Out Size | Ø 35mm           |
| WELS         | 4 star / 7.5 Lpm |
| Min. (PSI)   | 7.25             |
| Max. (PSI)   | 72.5             |
| Min. (kPa)   | 50kPa            |
| Max. (kPa)   | 500kPa           |
|              |                  |