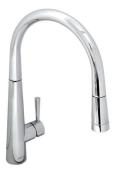

## TECHNICAL DATASHEET ROLUX TA 7031

| Product Category | Тарѕ                      |
|------------------|---------------------------|
| Finish           | Ceramic Cartridge, Chrome |
| Range            | Rolux                     |
| Model            | TA 7031                   |
| Warranty         | 15 Years                  |

## **PRODUCT INFORMATION**

| Style        | Pull-Out         |
|--------------|------------------|
| Cut-Out Size | Ø 35mm           |
| WELS         | 4 star / 7.5 Lpm |
| Min. (PSI)   | 7.25             |
| Max. (PSI)   | 72.5             |
| Min. (kPa)   | 50kPa            |
| Max. (kPa)   | 500kPa           |
|              |                  |