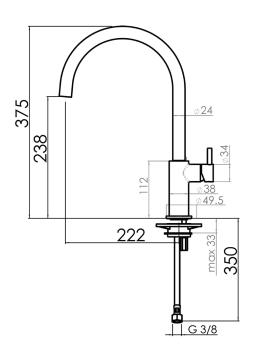

## **PRODUCT INFORMATION**

| Style                      | Non Pull-Out                                                        |
|----------------------------|---------------------------------------------------------------------|
| Tap Swivel Spout (degrees) | 180°                                                                |
| Cut-Out Size               | Ø 35mm                                                              |
| WELS                       | 4 star/7.5 Lpm<br>Reg No: T31830                                    |
| Min. (PSI)                 | 7.25                                                                |
| Max. (PSI)                 | 72.5                                                                |
| Min. (kPa)                 | 50kPa                                                               |
| Max. (kPa)                 | 500kPa                                                              |
| Finish                     | Chrome                                                              |
| Warranty                   | 5 years parts and labour<br>15 years cartridge only<br>*T&C's apply |

**PLEASE NOTE:** Large and heavy taps should ideally be mounted directly through the solid benchtop or fully supported from underneath. For all other swivel taps, we recommend the use of the Franke Tap Support Arm to provide additional support. Please ensure all Franke tapware is installed at a pressure of no greater than 500 kPa in accordance with AS/NZS3500 and insist that your plumber flushes all of the water supply lines before installing tapware. Failure to do so may void warranty.