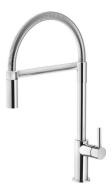

## **TECHNICAL DATASHEET**

VERONA TA 7301

| Product Category | Taps                      |
|------------------|---------------------------|
| Finish           | Ceramic Cartridge, Chrome |
| Range            | Verona                    |
| Model            | TA 7301                   |
| Warranty         | 15 Years                  |

## **PRODUCT INFORMATION**

| Article Number | 115.0274.154     |
|----------------|------------------|
| Style          | Flex Spray       |
| Cut-Out Size   | Ø 35mm           |
| WELS           | 6 star / 4.5 Lpm |
| Min. (PSI)     | 7.25             |
| Max. (PSI)     | 72.5             |
| Min. (kPa)     | 50kPa            |
| Max. (kPa)     | 500kPa           |
| Features       | Veggie Spray     |
|                |                  |