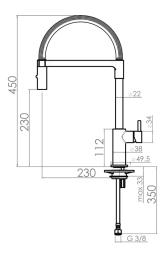

## **PRODUCT INFORMATION**

| Article Number | 115.0274.154     |
|----------------|------------------|
| Style          | Flex Spray       |
| Cut-Out Size   | Ø 35mm           |
| WELS           | 6 star / 4.5 Lpm |
| Min. (PSI)     | 7.25             |
| Max. (PSI)     | 72.5             |
| Min. (kPa)     | 50kPa            |
| Max. (kPa)     | 500kPa           |
| Features       | Veggie Spray     |
|                |                  |