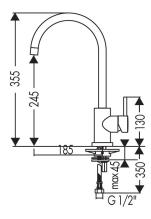

## **PRODUCT INFORMATION**

| Article Number |                  |
|----------------|------------------|
| Style          | Swivel           |
| Cut-Out Size   | Ø 35mm           |
| WELS           | 4 star / 7.5 Lpm |
| Min. (PSI)     | 7.25             |
| Max. (PSI)     | 72.5             |
| Min. (kPa)     | 50kPa            |
| Max. (kPa)     | 500kPa           |