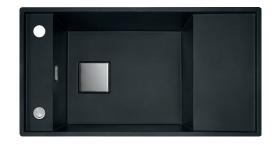

## Franke Fresno FSG611-88ON Sink

| SPECIFICATIONS                                              |                              |
|-------------------------------------------------------------|------------------------------|
| Recommended Use                                             | Domestic, Hotel & Commercial |
| Material                                                    | Fragranite                   |
| Bowl Type                                                   | Single Bowl                  |
| Bowl Configuration                                          | Drainer                      |
| Sink Installation                                           | Topmount Sink                |
| Minimum Cabinet Size                                        | 600mm                        |
| Waste Type                                                  | Semi Integrated Waste        |
| Overflow                                                    | Yes                          |
| Sink Formation                                              | Composite                    |
| Taphole                                                     | 1 x Tap & 1 x Remote Waste   |
| Product Template                                            | Please see PDF instructions  |
| WARRANTY                                                    |                              |
| Warranty - Domestic Use                                     | 50 Years                     |
| Spare Parts & Labour                                        | 12 Months                    |
| Please refer to Warranty Page for full Terms and Conditions |                              |

## Franke Fresno FSG611-88ON Sink