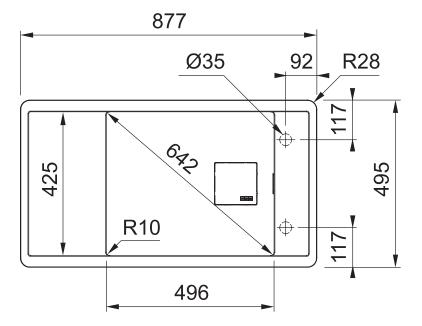

| Semi Integrated Waste        |
| Overflow                                                    | Yes                          |
| Sink Formation                                              | Composite                    |
| Taphole                                                     | 1 x Tap & 1 x Remote Waste   |
| Product Template                                            | Please see PDF instructions  |
| WARRANTY                                                    |                              |
| Warranty - Domestic Use                                     | 50 Years                     |
| Spare Parts & Labour                                        | 12 Months                    |
| Please refer to Warranty Page for full Terms and Conditions |                              |







Dimensions are nominal measurements only.





## Franke Fresno FSG611-88ON Sink

## **INSTALLATION INSTRUCTIONS**



Please note: Top mount only. No install clips required. Please do a bead of silicone and push down firmly.

Dimensions are nominal measurements only.