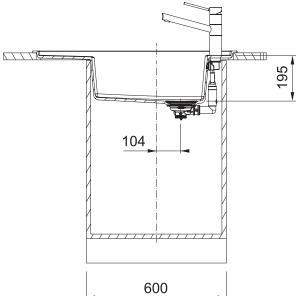

| Semi Integrated Waste        |
| Overflow                                                    | Yes                          |
| Sink Formation                                              | Composite                    |
| Taphole                                                     | 1 x Tap & 1 x Remote Waste   |
| Product Template                                            | Please see PDF instructions  |
| WARRANTY                                                    |                              |
| Warranty - Domestic Use                                     | 50 Years                     |
| Spare Parts & Labour                                        | 12 Months                    |
| Please refer to Warranty Page for full Terms and Conditions |                              |







Dimensions are nominal measurements only.





## Franke Fresno FSG611-88ON Sink

## **INSTALLATION INSTRUCTIONS**



Please note: Top mount only. No install clips required. Please do a bead of silicone and push down firmly.

Dimensions are nominal measurements only.