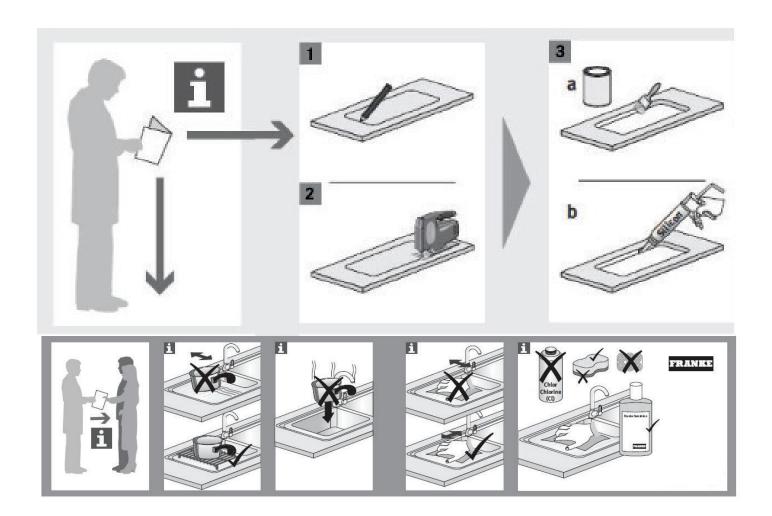

## **INSTALLATION INSTRUCTIONS**

Please note: Top mount only. No install clips required. Please do a bead of silicone and push down firmly.

Dimensions are nominal measurements only.