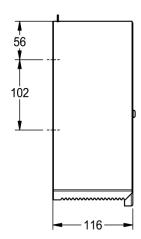

## **Commercial Jumbo Toilet Roll Holder Stainless Steel**

| SPECIFICATIONS                                              |                                              |
|-------------------------------------------------------------|----------------------------------------------|
| Recommended Use                                             | Domestic, commercial                         |
| Colour                                                      | Stainless steel                              |
| Material                                                    | Stainless steel - satin finish               |
| Material thickness                                          | 0.80mm                                       |
| Dimensions (mm)                                             | ø 269(W) x ø 269(H) x 116(D)                 |
| Weight                                                      | 1.68kg gross, 1.28kg net                     |
| Mounting Type                                               | Wall mount                                   |
| Fixing                                                      | Stainless steel screws and dowels (supplied) |
| Capacity                                                    | 1 x ø 260mm toilet roll                      |
| Operation Type                                              | Manual - Franke standard key                 |
| WARRANTY                                                    |                                              |
| Warranty - Domestic Use                                     | 5 Years                                      |
| Spare Parts & Labour                                        | 5 Years replacement only                     |
| Please refer to Warranty Page for full Terms and Conditions |                                              |