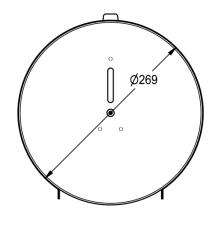

## **Commercial Jumbo Toilet Roll Holder Stainless Steel**

| SPECIFICATIONS                                              |                                              |
|-------------------------------------------------------------|----------------------------------------------|
| Recommended Use                                             | Domestic, commercial                         |
| Colour                                                      | Stainless steel                              |
| Material                                                    | Stainless steel - satin finish               |
| Material thickness                                          | 0.80mm                                       |
| Dimensions (mm)                                             | ø 269(W) x ø 269(H) x 116(D)                 |
| Weight                                                      | 1.68kg gross, 1.28kg net                     |
| Mounting Type                                               | Wall mount                                   |
| Fixing                                                      | Stainless steel screws and dowels (supplied) |
| Capacity                                                    | 1 x ø 260mm toilet roll                      |
| Operation Type                                              | Manual - Franke standard key                 |
| WARRANTY                                                    |                                              |
| Warranty - Domestic Use                                     | 5 Years                                      |
| Spare Parts & Labour                                        | 5 Years replacement only                     |
| Please refer to Warranty Page for full Terms and Conditions |                                              |