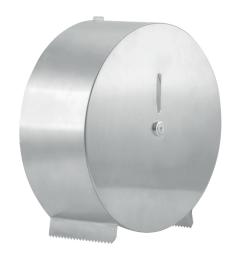

## **Commercial Jumbo Toilet Roll Holder Stainless Steel**

| SPECIFICATIONS                                              |                                              |
|-------------------------------------------------------------|----------------------------------------------|
| Recommended Use                                             | Domestic, commercial                         |
| Colour                                                      | Stainless steel                              |
| Material                                                    | Stainless steel - satin finish               |
| Material thickness                                          | 0.80mm                                       |
| Dimensions (mm)                                             | ø 269(W) x ø 269(H) x 116(D)                 |
| Weight                                                      | 1.68kg gross, 1.28kg net                     |
| Mounting Type                                               | Wall mount                                   |
| Fixing                                                      | Stainless steel screws and dowels (supplied) |
| Capacity                                                    | 1 x ø 260mm toilet roll                      |
| Operation Type                                              | Manual - Franke standard key                 |
| WARRANTY                                                    |                                              |
| Warranty - Domestic Use                                     | 5 Years                                      |
| Spare Parts & Labour                                        | 5 Years replacement only                     |
| Please refer to Warranty Page for full Terms and Conditions |                                              |