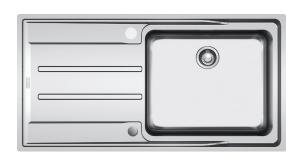

# **ATON**

## ANX211LHD

NOTE: May require purchase of an additional waste kit.

#### **PRODUCT INFORMATION**

| Installation            | Topmount/Flushmount                                          |
|-------------------------|--------------------------------------------------------------|
| Dimensions              | 1004 x 514mm                                                 |
| Cabinet Base            | 600mm                                                        |
| Bowl Size               | 480 x 400 x 190mm/36L                                        |
| Bowl Radius             | 36mm                                                         |
| Cut-Out Size            | Topmount: 995 x 506mm, cr=20<br>Flushmount: utilise DXF file |
| <b>Cut-Out Template</b> | Yes                                                          |
| Waste Outlet            | Semi Integrated Waste                                        |
| Overflow                | Yes                                                          |
| Tap Holes               | ø35mm                                                        |
| Remote Waste            | Yes                                                          |
| Finish                  | Stainless Steel                                              |
| Warranty                | 50 Years                                                     |