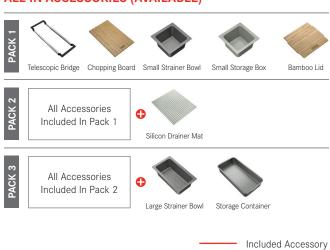

shmount: utilise DXF file |
| <b>Cut-Out Template</b> | Yes                                                          |
| Waste Outlet            | Semi Integrated Waste                                        |
| Overflow                | Yes                                                          |
| Tap Holes               | ø35mm                                                        |
| Remote Waste            | Yes                                                          |
| Finish                  | Stainless Steel                                              |
| Warranty                | 50 Years                                                     |

**NOTE:** Cut-out dimensions are a guide only, please use the actual sink as your template.

#### **ALL-IN ACCESSORIES (AVAILABLE)**



### **ADDITIONAL ACCESSORIES**



### **FEATURES & BENEFITS**













--- Available Accessory