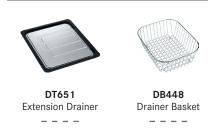

ut-Out Template</b> | Yes                                                          |
| Waste Outlet            | Semi Integrated Waste                                        |
| Overflow                | Yes                                                          |
| Tap Holes               | ø35mm                                                        |
| Remote Waste            | Yes                                                          |
| Finish                  | Stainless Steel                                              |
| Warranty                | 50 Years                                                     |

**NOTE:** Cut-out dimensions are a guide only, please use the actual sink as your template.

#### **ALL-IN ACCESSORIES (AVAILABLE)**



### **ADDITIONAL ACCESSORIES**



### **FEATURES & BENEFITS**













--- Available Accessory