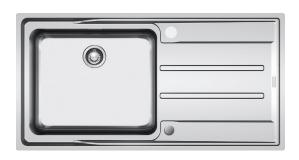

# ANX211RHD

NOTE: May require purchase of an additional waste kit.

#### **PRODUCT INFORMATION**

| Installation            | Topmount/Flushmount                                          |
|-------------------------|--------------------------------------------------------------|
| Dimensions              | 1004 x 514mm                                                 |
| Cabinet Base            | 600mm                                                        |
| Bowl Size               | 480 x 400 x 190mm/36L                                        |
| Bowl Radius             | 36mm                                                         |
| Cut-Out Size            | Topmount: 995 x 506mm, cr=20<br>Flushmount: utilise DXF file |
| <b>Cut-Out Template</b> | Yes                                                          |
| Waste Outlet            | Semi Integrated Waste                                        |
| Overflow                | Yes                                                          |
| Tap Holes               | ø35mm                                                        |
| Remote Waste            | Yes                                                          |
| Finish                  | Stainless Steel                                              |
| Warranty                | 50 Years                                                     |