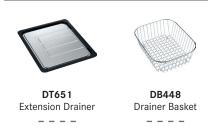

Cut-Out Template</b> | Yes                                                          |
| Waste Outlet            | Semi Integrated Waste                                        |
| Overflow                | Yes                                                          |
| Tap Holes               | ø35mm                                                        |
| Remote Waste            | Yes                                                          |
| Finish                  | Stainless Steel                                              |
| Warranty                | 50 Years                                                     |

**NOTE:** Cut-out dimensions are a guide only, please use the actual sink as your template.

#### **ALL-IN ACCESSORIES (AVAILABLE)**



## **ADDITIONAL ACCESSORIES**



## **FEATURES & BENEFITS**













--- Available Accessory