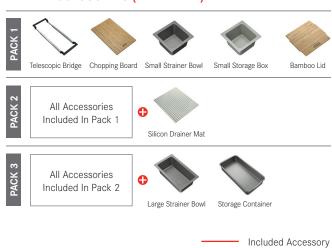

shmount: utilise DXF file |
| <b>Cut-Out Template</b> | Yes                                                          |
| Waste Outlet            | Semi Integrated Waste                                        |
| Overflow                | Yes                                                          |
| Tap Holes               | ø35mm                                                        |
| Remote Waste            | Yes                                                          |
| Finish                  | Stainless Steel                                              |
| Warranty                | 50 Years                                                     |

**NOTE:** Cut-out dimensions are a guide only, please use the actual sink as your template.

#### **ALL-IN ACCESSORIES (AVAILABLE)**



## **ADDITIONAL ACCESSORIES**



## **FEATURES & BENEFITS**













--- Available Accessory