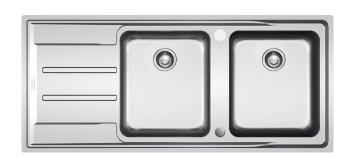

# **ATON**

## ANX221LHD

NOTE: May require purchase of an additional waste kit.

#### **PRODUCT INFORMATION**

| Installation            | Topmount/Flushmount                                         |
|-------------------------|-------------------------------------------------------------|
| Dimensions              | 1164 x 514mm                                                |
| Cabinet Base            | 800mm                                                       |
| Bowl Size               | 340 x 400 x 190mm/25L (x2)                                  |
| Bowl Radius             | 36mm                                                        |
| Cut-Out Size            | Topmount: 1155 x 506, cr=20<br>Flushmount: utlises DXF file |
| <b>Cut-Out Template</b> | Yes                                                         |
| Waste Outlet            | Semi Integrated Waste                                       |
| Overflow                | Yes                                                         |
| Tap Holes               | ø35mm                                                       |
| Remote Waste            | Yes                                                         |
| Finish                  | Stainless Steel                                             |
| Warranty                | 50 Years                                                    |
|                         |                                                             |