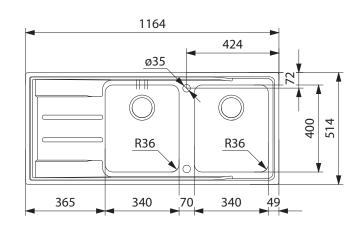

#### **PRODUCT INFORMATION**

| Installation            | Topmount/Flushmount                                         |
|-------------------------|-------------------------------------------------------------|
| Dimensions              | 1164 x 514mm                                                |
| Cabinet Base            | 800mm                                                       |
| Bowl Size               | 340 x 400 x 190mm/25L (x2)                                  |
| Bowl Radius             | 36mm                                                        |
| Cut-Out Size            | Topmount: 1155 x 506, cr=20<br>Flushmount: utlises DXF file |
| <b>Cut-Out Template</b> | Yes                                                         |
| Waste Outlet            | Semi Integrated Waste                                       |
| Overflow                | Yes                                                         |
| Tap Holes               | ø35mm                                                       |
| Remote Waste            | Yes                                                         |
| Finish                  | Stainless Steel                                             |
| Warranty                | 50 Years                                                    |
|                         |                                                             |

**NOTE:** Cut-out dimensions are a guide only, please use the actual sink as your template.