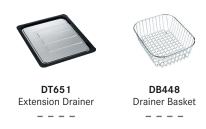

| Waste Outlet            | Semi Integrated Waste                                       |
| Overflow                | Yes                                                         |
| Tap Holes               | ø35mm                                                       |
| Remote Waste            | Yes                                                         |
| Finish                  | Stainless Steel                                             |
| Warranty                | 50 Years                                                    |
|                         |                                                             |

**NOTE:** Cut-out dimensions are a guide only, please use the actual sink as your template.

#### **ALL-IN ACCESSORIES (AVAILABLE)**



### **ADDITIONAL ACCESSORIES**



#### **FEATURES & BENEFITS**













--- Available Accessory