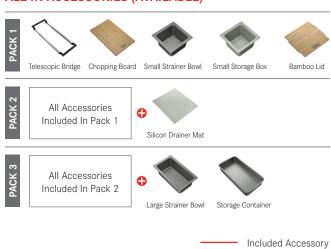

|
| Waste Outlet            | Semi Integrated Waste                                       |
| Overflow                | Yes                                                         |
| Tap Holes               | ø35mm                                                       |
| Remote Waste            | Yes                                                         |
| Finish                  | Stainless Steel                                             |
| Warranty                | 50 Years                                                    |
|                         |                                                             |

**NOTE:** Cut-out dimensions are a guide only, please use the actual sink as your template.

#### **ALL-IN ACCESSORIES (AVAILABLE)**



### **ADDITIONAL ACCESSORIES**



#### **FEATURES & BENEFITS**













--- Available Accessory