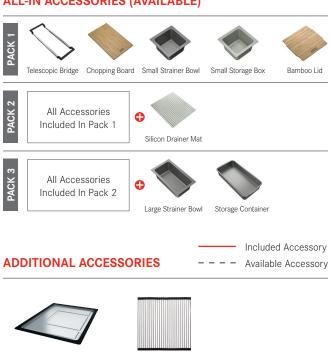

--------------|
| Dimensions       | 1160 x 500mm               |
| Cabinet Base     | 800mm                      |
| Bowl Size        | 337 x 420 x 190mm/27L (x2) |
| Bowl Radius      | 15mm                       |
| Cut-Out Size     | 1144 x 484mm               |
| Cut-Out Template | No                         |
| Waste Outlet     | Semi Integrated Waste      |
| Overflow         | Yes                        |
| Tap Holes        | ø35mm (Part Drilled)       |
| Remote Waste     | Yes                        |
| Finish           | Fragranite                 |
| Warranty         | 50 Years                   |
|                  |                            |

**NOTE:** Cut-out dimensions are a guide only, please use the actual sink as your template.

### **ALL-IN ACCESSORIES (AVAILABLE)**



RM44

Rollamat

## **FEATURES & BENEFITS**











DT360

**Extension Drainer**