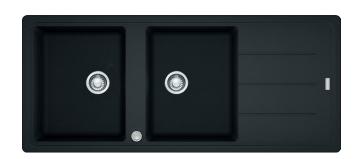

# BFG621ONYXREV

337 72 337 350 R15

NOTE: May require purchase of an additional waste kit.

#### **PRODUCT INFORMATION**

| Installation     | Topmount                   |
|------------------|----------------------------|
| Dimensions       | 1160 x 500mm               |
| Cabinet Base     | 800mm                      |
| Bowl Size        | 337 x 420 x 190mm/27L (x2) |
| Bowl Radius      | 15mm                       |
| Cut-Out Size     | 1144 x 484mm               |
| Cut-Out Template | No                         |
| Waste Outlet     | Semi Integrated Waste      |
| Overflow         | Yes                        |
| Tap Holes        | ø35mm (Part Drilled)       |
| Remote Waste     | Yes                        |
| Finish           | Fragranite                 |
| Warranty         | 50 Years                   |
|                  |                            |