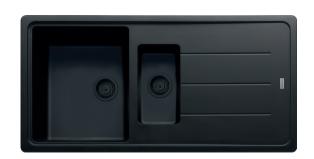

## BFG651MBREV

NOTE: May require purchase of an additional waste kit.

#### **PRODUCT INFORMATION**

| Installation            | Topmount                                     |
|-------------------------|----------------------------------------------|
| Dimensions              | 970 x 500mm                                  |
| Cabinet Base            | 600mm                                        |
| Bowl Size               | 340 x 420 x 190mm/27L<br>150 x 290 x 90mm/4L |
| Bowl Radius             | 15mm                                         |
| Cut-Out Size            | 950 x 480mm                                  |
| <b>Cut-Out Template</b> | No                                           |
| Waste Outlet            | Semi Integrated Waste                        |
| Overflow                | No                                           |
| Tap Holes               | ø35mm (Part Drilled)                         |
| Remote Waste            | No                                           |
| Finish                  | Fragranite                                   |
| Warranty                | 50 Years                                     |
|                         |                                              |