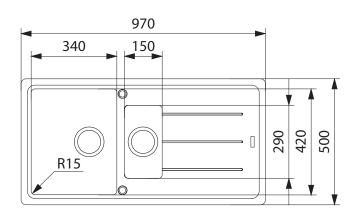

#### **PRODUCT INFORMATION**

| Installation            | Topmount                                     |
|-------------------------|----------------------------------------------|
| Dimensions              | 970 x 500mm                                  |
| Cabinet Base            | 600mm                                        |
| Bowl Size               | 340 x 420 x 190mm/27L<br>150 x 290 x 90mm/4L |
| Bowl Radius             | 15mm                                         |
| Cut-Out Size            | 950 x 480mm                                  |
| <b>Cut-Out Template</b> | No                                           |
| Waste Outlet            | Semi Integrated Waste                        |
| Overflow                | No                                           |
| Tap Holes               | ø35mm (Part Drilled)                         |
| Remote Waste            | No                                           |
| Finish                  | Fragranite                                   |
| Warranty                | 50 Years                                     |
|                         |                                              |

**NOTE:** Cut-out dimensions are a guide only, please use the actual sink as your template.