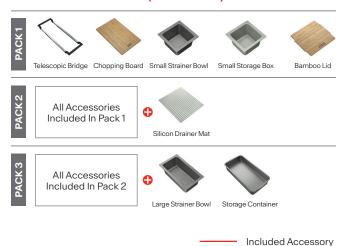

Size            | 950 x 480mm                                  |
| <b>Cut-Out Template</b> | No                                           |
| Waste Outlet            | Semi Integrated Waste                        |
| Overflow                | No                                           |
| Tap Holes               | ø35mm (Part Drilled)                         |
| Remote Waste            | No                                           |
| Finish                  | Fragranite                                   |
| Warranty                | 50 Years                                     |
|                         |                                              |

**NOTE:** Cut-out dimensions are a guide only, please use the actual sink as your template.

#### **ALL-IN ACCESSORIES (AVAILABLE)**



#### **ADDITIONAL ACCESSORIES**



### **FEATURES & BENEFITS**











--- Available Accessory