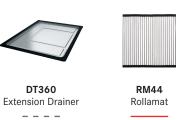

|
| <b>Cut-Out Template</b> | No                                           |
| Waste Outlet            | Semi Integrated Waste                        |
| Overflow                | No                                           |
| Tap Holes               | ø35mm (Part Drilled)                         |
| Remote Waste            | No                                           |
| Finish                  | Fragranite                                   |
| Warranty                | 50 Years                                     |
|                         |                                              |

**NOTE:** Cut-out dimensions are a guide only, please use the actual sink as your template.

#### **ALL-IN ACCESSORIES (AVAILABLE)**



#### **ADDITIONAL ACCESSORIES**



### **FEATURES & BENEFITS**











--- Available Accessory