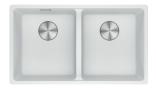

# MRG220-35/35

MRG220-35/35 MB

MRG220-35/35 ON

MRG220-35/35 PW

MRG220-35/35 SG

## **PRODUCT INFORMATION**

| Installation     | Undermount/Flushmount        |
|------------------|------------------------------|
| Dimensions       | 753 x 433mm                  |
| Cabinet Base     | 800mm                        |
| Bowl Size        | 346 x 400 x 200mm / 22L (x2) |
| Bowl Radius      | 20mm                         |
| Cut-Out Size     | Template                     |
| Cut-Out Template | Yes                          |
| Waste Outlet     | Semi Integrated Waste        |
| Overflow         | Hidden                       |
| Tap Holes        | No                           |
| Remote Waste     | No                           |
| Finish           | Fragranite                   |
| Warranty         | 50 Years                     |
|                  |                              |