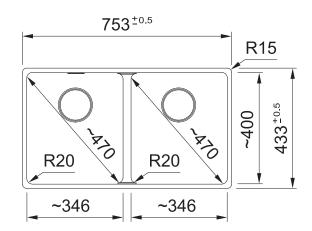

## **PRODUCT INFORMATION**

| Installation     | Undermount/Flushmount        |
|------------------|------------------------------|
| Dimensions       | 753 x 433mm                  |
| Cabinet Base     | 800mm                        |
| Bowl Size        | 346 x 400 x 200mm / 22L (x2) |
| Bowl Radius      | 20mm                         |
| Cut-Out Size     | Template                     |
| Cut-Out Template | Yes                          |
| Waste Outlet     | Semi Integrated Waste        |
| Overflow         | Hidden                       |
| Tap Holes        | No                           |
| Remote Waste     | No                           |
| Finish           | Fragranite                   |
| Warranty         | 50 Years                     |
|                  |                              |

**NOTE:** Cut-out dimensions are a guide only, please use the actual sink as your template.