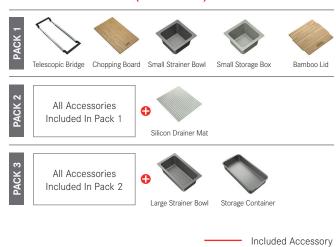

ions       | 753 x 433mm                  |
| Cabinet Base     | 800mm                        |
| Bowl Size        | 346 x 400 x 200mm / 22L (x2) |
| Bowl Radius      | 20mm                         |
| Cut-Out Size     | Template                     |
| Cut-Out Template | Yes                          |
| Waste Outlet     | Semi Integrated Waste        |
| Overflow         | Hidden                       |
| Tap Holes        | No                           |
| Remote Waste     | No                           |
| Finish           | Fragranite                   |
| Warranty         | 50 Years                     |
|                  |                              |

**NOTE:** Cut-out dimensions are a guide only, please use the actual sink as your template.

# **ALL-IN ACCESSORIES (AVAILABLE)**



## **ADDITIONAL ACCESSORIES**







--- Available Accessory

RM44 Rollamat

## **FEATURES & BENEFITS**