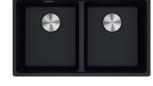

# MRG220-35/35

MRG220-35/35 MB

MRG220-35/35 ON

MRG220-35/35 PW

MRG220-35/35 SG

## **PRODUCT INFORMATION**

| Installation     | Undermount/Flushmount        |
|------------------|------------------------------|
| Dimensions       | 753 x 433mm                  |
| Cabinet Base     | 800mm                        |
| Bowl Size        | 346 x 400 x 200mm / 22L (x2) |
| Bowl Radius      | 20mm                         |
| Cut-Out Size     | Template                     |
| Cut-Out Template | Yes                          |
| Waste Outlet     | Semi Integrated Waste        |
| Overflow         | Hidden                       |
| Tap Holes        | No                           |
| Remote Waste     | No                           |
| Finish           | Fragranite                   |
| Warranty         | 50 Years                     |
|                  |                              |