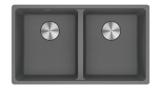

# MRG220-35/35

MRG220-35/35 MB

MRG220-35/35 ON

MRG220-35/35 PW

MRG220-35/35 SG

## **PRODUCT INFORMATION**

| Installation     | Undermount/Flushmount        |
|------------------|------------------------------|
| Dimensions       | 753 x 433mm                  |
| Cabinet Base     | 800mm                        |
| Bowl Size        | 346 x 400 x 200mm / 22L (x2) |
| Bowl Radius      | 20mm                         |
| Cut-Out Size     | Template                     |
| Cut-Out Template | Yes                          |
| Waste Outlet     | Semi Integrated Waste        |
| Overflow         | Hidden                       |
| Tap Holes        | No                           |
| Remote Waste     | No                           |
| Finish           | Fragranite                   |
| Warranty         | 50 Years                     |
|                  |                              |