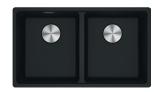

# MRG220-35/35

MRG220-35/35 MB

MRG220-35/35 ON

MRG220-35/35 PW

MRG220-35/35 SG

## **PRODUCT INFORMATION**

| Installation     | Undermount/Flushmount        |
|------------------|------------------------------|
| Dimensions       | 753 x 433mm                  |
| Cabinet Base     | 800mm                        |
| Bowl Size        | 346 x 400 x 200mm / 22L (x2) |
| Bowl Radius      | 20mm                         |
| Cut-Out Size     | Template                     |
| Cut-Out Template | Yes                          |
| Waste Outlet     | Semi Integrated Waste        |
| Overflow         | Hidden                       |
| Tap Holes        | No                           |
| Remote Waste     | No                           |
| Finish           | Fragranite                   |
| Warranty         | 50 Years                     |
|                  |                              |