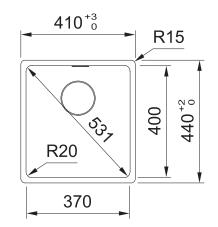

PACK 2

PACK

**NOTE:** Cut-out dimensions are a guide only, please use the actual sink as your template.