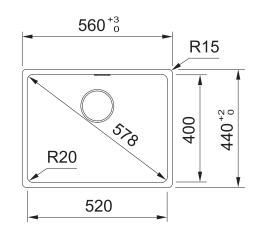

PACK 2

PACK

**NOTE:** Cut-out dimensions are a guide only, please use the actual sink as your template.