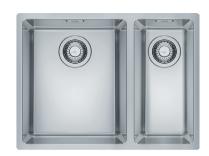

# **MARIS**

## MRX260-34/19SBR

#### **PRODUCT INFORMATION**

| Installation            | Topmount/Flushmount/Undermount                     |
|-------------------------|----------------------------------------------------|
| Dimensions              | 591 x 436mm                                        |
| Cabinet Base            | 600mm                                              |
| Bowl Size               | 340 x 400 x 175mm / 24L<br>190 x 190 x 130mm / 10L |
| Bowl Radius             | 16mm                                               |
| Cut-Out Size            | Template                                           |
| <b>Cut-Out Template</b> | Yes                                                |
| Waste Outlet            | Semi Integrated Waste                              |
| Overflow                | Yes                                                |
| Tap Holes               | No                                                 |
| Remote Waste            | No                                                 |
| Finish                  | Stainless Steel                                    |
| Warranty                | 50 Years                                           |
|                         |                                                    |