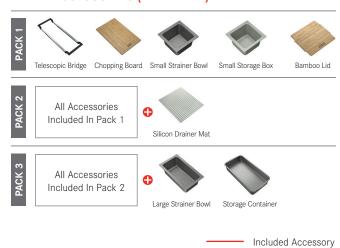

|
| <b>Cut-Out Template</b> | Yes                                                |
| Waste Outlet            | Semi Integrated Waste                              |
| Overflow                | Yes                                                |
| Tap Holes               | No                                                 |
| Remote Waste            | No                                                 |
| Finish                  | Stainless Steel                                    |
| Warranty                | 50 Years                                           |
|                         |                                                    |

**NOTE:** Cut-out dimensions are a guide only, please use the actual sink as your template.

#### **ALL-IN ACCESSORIES (AVAILABLE)**



### ADDITIONAL ACCESSORIES



### **FEATURES & BENEFITS**













--- Available Accessory