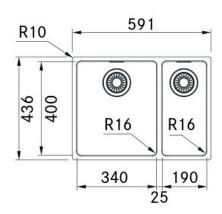

#### **PRODUCT INFORMATION**

| Installation            | Topmount/Flushmount/Undermount                     |
|-------------------------|----------------------------------------------------|
| Dimensions              | 591 x 436mm                                        |
| Cabinet Base            | 600mm                                              |
| Bowl Size               | 340 x 400 x 175mm / 24L<br>190 x 190 x 130mm / 10L |
| Bowl Radius             | 16mm                                               |
| Cut-Out Size            | Template                                           |
| <b>Cut-Out Template</b> | Yes                                                |
| Waste Outlet            | Semi Integrated Waste                              |
| Overflow                | Yes                                                |
| Tap Holes               | No                                                 |
| Remote Waste            | No                                                 |
| Finish                  | Stainless Steel                                    |
| Warranty                | 50 Years                                           |
|                         |                                                    |

**NOTE:** Cut-out dimensions are a guide only, please use the actual sink as your template.