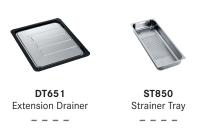

Template</b> | Yes                                                |
| Waste Outlet            | Semi Integrated Waste                              |
| Overflow                | Yes                                                |
| Tap Holes               | No                                                 |
| Remote Waste            | No                                                 |
| Finish                  | Stainless Steel                                    |
| Warranty                | 50 Years                                           |
|                         |                                                    |

**NOTE:** Cut-out dimensions are a guide only, please use the actual sink as your template.

#### **ALL-IN ACCESSORIES (AVAILABLE)**



### ADDITIONAL ACCESSORIES



### **FEATURES & BENEFITS**













--- Available Accessory