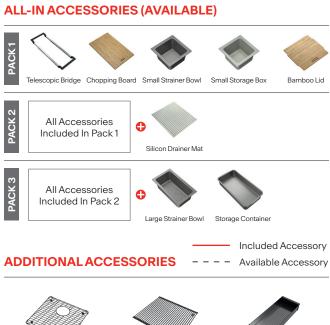

NOTE: Cut-out dimensions are a guide only, please use the actual sink as your template.

RM44AN Rollamat

SB239AN Strainer Bowl

DT360 **Extension Drainer** 

**DB664 Drainer Basket** 

**CB931 Chopping Board** 