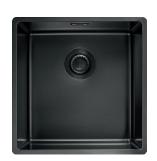

## **MYTHOS MASTERPIECE**

## BXM210-40AN

## **PRODUCT INFORMATION**

| Installation     | Topmount/Undermount/Flushmount       |
|------------------|--------------------------------------|
| Dimensions       | 440 x 450mm                          |
| Cabinet Base     | 500mm                                |
| Bowl Size        | 400 x 410 x 200mm / 32L              |
| Bowl Radius      | 12mm                                 |
| Cut-Out Size     | Refer to instruction manual          |
| Cut-Out Template | Refer to instruction manual          |
| Waste Outlet     | 31/2"                                |
| Overflow         | Yes - Hidden                         |
| Tap Holes        | N/A                                  |
| Remote Waste     | Optional                             |
| Finish           | Anthracite PVD, F-Inox Nano Coating. |
| Warranty         | 50 Years                             |
|                  |                                      |