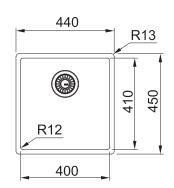

## **PRODUCT INFORMATION**

| Installation     | Topmount/Undermount/Flushmount       |
|------------------|--------------------------------------|
| Dimensions       | 440 x 450mm                          |
| Cabinet Base     | 500mm                                |
| Bowl Size        | 400 x 410 x 200mm / 32L              |
| Bowl Radius      | 12mm                                 |
| Cut-Out Size     | Refer to instruction manual          |
| Cut-Out Template | Refer to instruction manual          |
| Waste Outlet     | 31/2"                                |
| Overflow         | Yes - Hidden                         |
| Tap Holes        | N/A                                  |
| Remote Waste     | Optional                             |
| Finish           | Anthracite PVD, F-Inox Nano Coating. |
| Warranty         | 50 Years                             |
|                  |                                      |

NOTE: Cut-out dimensions are a guide only, please use the actual sink as your template.

RM44AN Rollamat

SB239AN Strainer Bowl

DT360 **Extension Drainer** 

**DB664 Drainer Basket** 

**CB931 Chopping Board** 