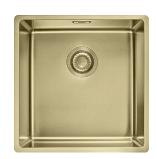

## **MYTHOS MASTERPIECE**

## BXM210-40GD

## **PRODUCT INFORMATION**

| Installation     | Topmount/Undermount/Flushmount |
|------------------|--------------------------------|
| Dimensions       | 440 x 450mm                    |
| Cabinet Base     | 500mm                          |
| Bowl Size        | 400 x 410 x 200mm / 32L        |
| Bowl Radius      | 12mm                           |
| Cut-Out Size     | Refer to instruction manual    |
| Cut-Out Template | Refer to instruction manual    |
| Waste Outlet     | 31/2"                          |
| Overflow         | Yes - Hidden                   |
| Tap Holes        | N/A                            |
| Remote Waste     | Optional                       |
| Finish           | Gold PVD, F-Inox Nano Coating. |
| Warranty         | 50 Years                       |
|                  |                                |