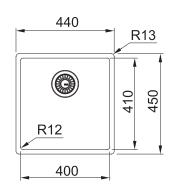

## **PRODUCT INFORMATION**

| Installation     | Topmount/Undermount/Flushmount |
|------------------|--------------------------------|
| Dimensions       | 440 x 450mm                    |
| Cabinet Base     | 500mm                          |
| Bowl Size        | 400 x 410 x 200mm / 32L        |
| Bowl Radius      | 12mm                           |
| Cut-Out Size     | Refer to instruction manual    |
| Cut-Out Template | Refer to instruction manual    |
| Waste Outlet     | 31/2"                          |
| Overflow         | Yes - Hidden                   |
| Tap Holes        | N/A                            |
| Remote Waste     | Optional                       |
| Finish           | Gold PVD, F-Inox Nano Coating. |
| Warranty         | 50 Years                       |
|                  |                                |

NOTE: Cut-out dimensions are a guide only, please use the actual sink as your template.

Stainless Steel Grid

RM44GD Rollamat

SB240GD Strainer Bowl

DT360 **Extension Drainer** 

**DB664 Drainer Basket** 

**CB931 Chopping Board** 