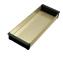

## BXM210-40GD

## **PRODUCT INFORMATION**

| Installation     | Topmount/Undermount/Flushmount |
|------------------|--------------------------------|
| Dimensions       | 440 x 450mm                    |
| Cabinet Base     | 500mm                          |
| Bowl Size        | 400 x 410 x 200mm / 32L        |
| Bowl Radius      | 12mm                           |
| Cut-Out Size     | Refer to instruction manual    |
| Cut-Out Template | Refer to instruction manual    |
| Waste Outlet     | 31/2"                          |
| Overflow         | Yes - Hidden                   |
| Tap Holes        | N/A                            |
| Remote Waste     | Optional                       |
| Finish           | Gold PVD, F-Inox Nano Coating. |
| Warranty         | 50 Years                       |
|                  |                                |

NOTE: Cut-out dimensions are a guide only, please use the actual sink as your template.

Stainless Steel Grid

RM44GD Rollamat

SB240GD Strainer Bowl

DT360 **Extension Drainer** 

**DB664 Drainer Basket** 

**CB931 Chopping Board** 