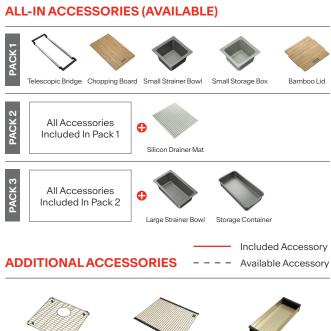

NOTE: Cut-out dimensions are a guide only, please use the actual sink as your template.

Stainless Steel Grid

RM44GD Rollamat

SB240GD Strainer Bowl

DT360 **Extension Drainer** 

**DB664 Drainer Basket** 

**CB931 Chopping Board** 