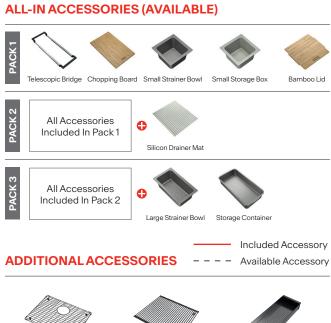

NOTE: Cut-out dimensions are a guide only, please use the actual sink as your template.

RM44AN Rollamat

SB239AN Strainer Bowl

DT360 **Extension Drainer** 

**DB664 Drainer Basket** 

**CB931 Chopping Board** 