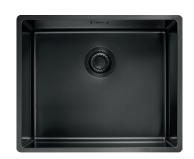

## **MYTHOS MASTERPIECE**

## BXM210-50AN

## **PRODUCT INFORMATION**

| Installation     | Topmount/Undermount/Flushmount       |
|------------------|--------------------------------------|
| Dimensions       | 540 x 450mm                          |
| Cabinet Base     | 600mm                                |
| Bowl Size        | 500 x 410 x 200mm / 40L              |
| Bowl Radius      | 12mm                                 |
| Cut-Out Size     | Refer to instruction manual          |
| Cut-Out Template | Refer to instruction manual          |
| Waste Outlet     | 3 1/2"                               |
| Overflow         | Yes - Hidden                         |
| Tap Holes        | N/A                                  |
| Remote Waste     | Optional                             |
| Finish           | Anthracite PVD, F-Inox Nano Coating. |
| Warranty         | 50 Years                             |
|                  |                                      |