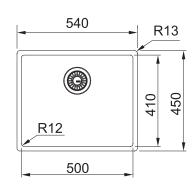

## **PRODUCT INFORMATION**

| Installation     | Topmount/Undermount/Flushmount       |
|------------------|--------------------------------------|
| Dimensions       | 540 x 450mm                          |
| Cabinet Base     | 600mm                                |
| Bowl Size        | 500 x 410 x 200mm / 40L              |
| Bowl Radius      | 12mm                                 |
| Cut-Out Size     | Refer to instruction manual          |
| Cut-Out Template | Refer to instruction manual          |
| Waste Outlet     | 3 1/2"                               |
| Overflow         | Yes - Hidden                         |
| Tap Holes        | N/A                                  |
| Remote Waste     | Optional                             |
| Finish           | Anthracite PVD, F-Inox Nano Coating. |
| Warranty         | 50 Years                             |
|                  |                                      |

NOTE: Cut-out dimensions are a guide only, please use the actual sink as your template.

RM44AN Rollamat

SB239AN Strainer Bowl

DT360 **Extension Drainer** 

**DB664 Drainer Basket** 

**CB931 Chopping Board** 