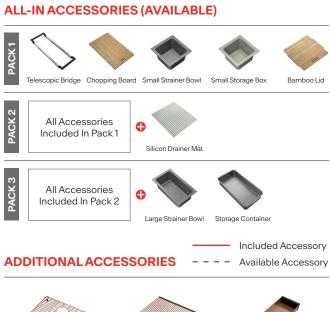

**NOTE:** Cut-out dimensions are a guide only, please use the actual sink as your template.

Stainless Steel Grid

RM44CP Rollamat

**SB341CP** Strainer Bowl

DT360 DB664
Extension Drainer Drainer Basket

**CB931**Chopping Board