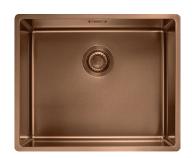

## **MYTHOS MASTERPIECE**

BXM210-50CP

## **PRODUCT INFORMATION**

| Installation     | Topmount/Undermount/Flushmount   |
|------------------|----------------------------------|
| Dimensions       | 540 x 450mm                      |
| Cabinet Base     | 600mm                            |
| Bowl Size        | 500 x 410 x 200mm / 40L          |
| Bowl Radius      | 12mm                             |
| Cut-Out Size     | Refer to instruction manual      |
| Cut-Out Template | Refer to instruction manual      |
| Waste Outlet     | 3 1/2"                           |
| Overflow         | Yes - Hidden                     |
| Tap Holes        | N/A                              |
| Remote Waste     | Optional                         |
| Finish           | Copper PVD, F-Inox Nano Coating. |
| Warranty         | 50 Years                         |
|                  |                                  |