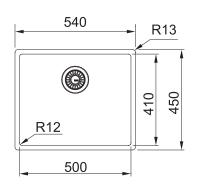

## **PRODUCT INFORMATION**

| Installation     | Topmount/Undermount/Flushmount   |
|------------------|----------------------------------|
| Dimensions       | 540 x 450mm                      |
| Cabinet Base     | 600mm                            |
| Bowl Size        | 500 x 410 x 200mm / 40L          |
| Bowl Radius      | 12mm                             |
| Cut-Out Size     | Refer to instruction manual      |
| Cut-Out Template | Refer to instruction manual      |
| Waste Outlet     | 3 1/2"                           |
| Overflow         | Yes - Hidden                     |
| Tap Holes        | N/A                              |
| Remote Waste     | Optional                         |
| Finish           | Copper PVD, F-Inox Nano Coating. |
| Warranty         | 50 Years                         |
|                  |                                  |

**NOTE:** Cut-out dimensions are a guide only, please use the actual sink as your template.

Stainless Steel Grid

RM44CP Rollamat

**SB341CP** Strainer Bowl

DT360 DB664
Extension Drainer Drainer Basket

**CB931**Chopping Board