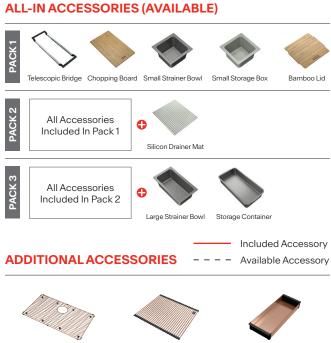

NOTE: Cut-out dimensions are a guide only, please use the actual sink as your template.

RM44CP Rollamat

SB341CP Strainer Bowl

DT360 **Extension Drainer** 

**DB664 Drainer Basket** 

**CB931 Chopping Board** 