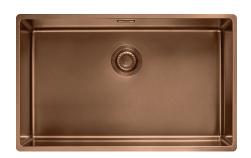

## **MYTHOS MASTERPIECE**

BXM210-68CP

## **PRODUCT INFORMATION**

| Installation     | Topmount/Undermount/Flushmount   |
|------------------|----------------------------------|
| Dimensions       | 725 x 450mm                      |
| Cabinet Base     | 800mm                            |
| Bowl Size        | 685 x 410 x 200mm / 56L          |
| Bowl Radius      | 12mm                             |
| Cut-Out Size     | Refer to instruction manual      |
| Cut-Out Template | Refer to instruction manual      |
| Waste Outlet     | 3 1/2"                           |
| Overflow         | Yes - Hidden                     |
| Tap Holes        | N/A                              |
| Remote Waste     | Optional                         |
| Finish           | Copper PVD, F-Inox Nano Coating. |
| Warranty         | 50 Years                         |
|                  |                                  |