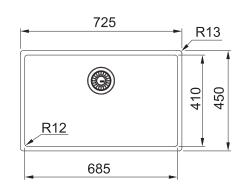

## **PRODUCT INFORMATION**

| Installation     | Topmount/Undermount/Flushmount   |
|------------------|----------------------------------|
| Dimensions       | 725 x 450mm                      |
| Cabinet Base     | 800mm                            |
| Bowl Size        | 685 x 410 x 200mm / 56L          |
| Bowl Radius      | 12mm                             |
| Cut-Out Size     | Refer to instruction manual      |
| Cut-Out Template | Refer to instruction manual      |
| Waste Outlet     | 3 1/2"                           |
| Overflow         | Yes - Hidden                     |
| Tap Holes        | N/A                              |
| Remote Waste     | Optional                         |
| Finish           | Copper PVD, F-Inox Nano Coating. |
| Warranty         | 50 Years                         |
|                  |                                  |

NOTE: Cut-out dimensions are a guide only, please use the actual sink as your template.

RM44CP Rollamat

SB341CP Strainer Bowl

DT360 **Extension Drainer** 

**DB664 Drainer Basket** 

**CB931 Chopping Board** 