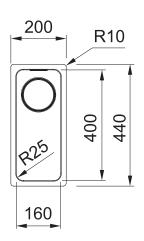

#### **PRODUCT INFORMATION**

| Installation            | Undermount            |
|-------------------------|-----------------------|
| Dimensions              | 200 x 440mm           |
| Cabinet Base            | 300mm                 |
| Bowl Size               | 160 x 400 x 150mm/9L  |
| Bowl Radius             | 25mm                  |
| Cut-Out Size            | 160 x 400mm, cr=25    |
| <b>Cut-Out Template</b> | Yes                   |
| Waste Outlet            | Semi Integrated Waste |
| Overflow                | Yes                   |
|                         | 163                   |
| Tap Holes               | No                    |
| Tap Holes<br>Finish     |                       |
|                         | No                    |

 $\textbf{NOTE:} \ \textbf{Cut-out dimensions are a guide only, please use the actual sink}$ as your template.