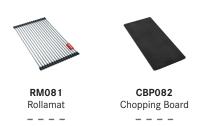

------------------|
| Dimensions              | 200 x 440mm           |
| Cabinet Base            | 300mm                 |
| Bowl Size               | 160 x 400 x 150mm/9L  |
| Bowl Radius             | 25mm                  |
| Cut-Out Size            | 160 x 400mm, cr=25    |
| <b>Cut-Out Template</b> | Yes                   |
| Waste Outlet            | Semi Integrated Waste |
| Overflow                | Yes                   |
|                         | 163                   |
| Tap Holes               | No                    |
| Tap Holes<br>Finish     |                       |
|                         | No                    |

 $\textbf{NOTE:} \ \textbf{Cut-out dimensions are a guide only, please use the actual sink}$ as your template.

#### **ALL-IN ACCESSORIES (AVAILABLE)**





### **FEATURES & BENEFITS**