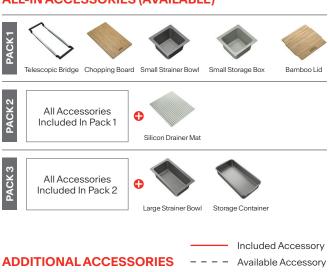

--------------------|
| Dimensions              | 200 x 440mm           |
| Cabinet Base            | 300mm                 |
| Bowl Size               | 160 x 400 x 150mm/9L  |
| Bowl Radius             | 25mm                  |
| Cut-Out Size            | 160 x 400mm, cr=25    |
| <b>Cut-Out Template</b> | Yes                   |
| Waste Outlet            | Semi Integrated Waste |
| Overflow                | Yes                   |
|                         | 163                   |
| Tap Holes               | No                    |
| Tap Holes<br>Finish     |                       |
|                         | No                    |

 $\textbf{NOTE:} \ \textbf{Cut-out dimensions are a guide only, please use the actual sink}$ as your template.

#### **ALL-IN ACCESSORIES (AVAILABLE)**





### **FEATURES & BENEFITS**