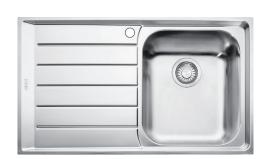

#### **PRODUCT INFORMATION**

| Installation            | Topmount                |
|-------------------------|-------------------------|
| Dimensions              | 860 x 510mm             |
| Cabinet Base            | 600mm                   |
| Bowl Size               | 360 x 420 x 190mm / 28L |
| Bowl Radius             | 50mm                    |
| Cut-Out Size            | 844 x 494mm, cr=20      |
| <b>Cut-Out Template</b> | No                      |
| Waste Outlet            | Semi Integrated Waste   |
| Overflow                | No                      |
| Tap Holes               | ø35mm                   |
| Remote Waste            | No                      |
| Finish                  | Stainless Steel         |
| Warranty                | 50 Years                |
|                         |                         |