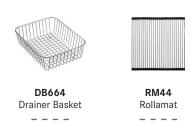

10mm             |
| Cabinet Base            | 600mm                   |
| Bowl Size               | 360 x 420 x 190mm / 28L |
| Bowl Radius             | 50mm                    |
| Cut-Out Size            | 844 x 494mm, cr=20      |
| <b>Cut-Out Template</b> | No                      |
| Waste Outlet            | Semi Integrated Waste   |
| Overflow                | No                      |
| Tap Holes               | ø35mm                   |
| Remote Waste            | No                      |
| Finish                  | Stainless Steel         |
| Warranty                | 50 Years                |
|                         |                         |

NOTE: Cut-out dimensions are a guide only, please use the actual sink as your template.

#### **ALL-IN ACCESSORIES (AVAILABLE)**





### **FEATURES & BENEFITS**