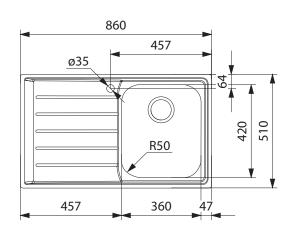

#### **PRODUCT INFORMATION**

| Installation            | Topmount                |
|-------------------------|-------------------------|
| Dimensions              | 860 x 510mm             |
| Cabinet Base            | 600mm                   |
| Bowl Size               | 360 x 420 x 190mm / 28L |
| Bowl Radius             | 50mm                    |
| Cut-Out Size            | 844 x 494mm, cr=20      |
| <b>Cut-Out Template</b> | No                      |
| Waste Outlet            | Semi Integrated Waste   |
| Overflow                | No                      |
| Tap Holes               | ø35mm                   |
| Remote Waste            | No                      |
| Finish                  | Stainless Steel         |
| Warranty                | 50 Years                |
|                         |                         |

NOTE: Cut-out dimensions are a guide only, please use the actual sink as your template.