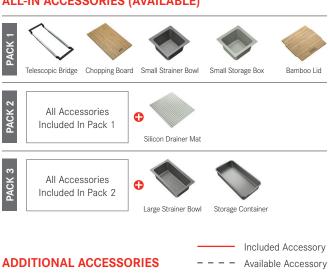

510mm             |
| Cabinet Base            | 600mm                   |
| Bowl Size               | 360 x 420 x 190mm / 28L |
| Bowl Radius             | 50mm                    |
| Cut-Out Size            | 844 x 494mm, cr=20      |
| <b>Cut-Out Template</b> | No                      |
| Waste Outlet            | Semi Integrated Waste   |
| Overflow                | No                      |
| Tap Holes               | ø35mm                   |
| Remote Waste            | No                      |
| Finish                  | Stainless Steel         |
| Warranty                | 50 Years                |
|                         |                         |

NOTE: Cut-out dimensions are a guide only, please use the actual sink as your template.

#### **ALL-IN ACCESSORIES (AVAILABLE)**





### **FEATURES & BENEFITS**