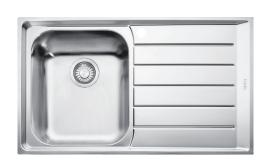

#### **PRODUCT INFORMATION**

| Installation            | Topmount                |
|-------------------------|-------------------------|
| Dimensions              | 860 x 510mm             |
| Cabinet Base            | 600mm                   |
| Bowl Size               | 360 x 420 x 190mm / 28L |
| Bowl Radius             | 50mm                    |
| Cut-Out Size            | 844 x 494mm, cr=20      |
| <b>Cut-Out Template</b> | No                      |
| Waste Outlet            | Semi Integrated Waste   |
| Overflow                | No                      |
| Tap Holes               | ø35mm                   |
| Remote Waste            | No                      |
| Finish                  | Stainless Steel         |
| Warranty                | 50 Years                |
|                         |                         |