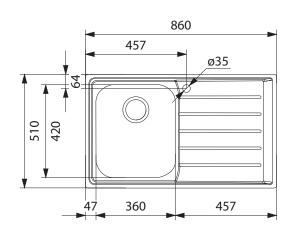

#### **PRODUCT INFORMATION**

| Installation            | Topmount                |
|-------------------------|-------------------------|
| Dimensions              | 860 x 510mm             |
| Cabinet Base            | 600mm                   |
| Bowl Size               | 360 x 420 x 190mm / 28L |
| Bowl Radius             | 50mm                    |
| Cut-Out Size            | 844 x 494mm, cr=20      |
| <b>Cut-Out Template</b> | No                      |
| Waste Outlet            | Semi Integrated Waste   |
| Overflow                | No                      |
| Tap Holes               | ø35mm                   |
| Remote Waste            | No                      |
| Finish                  | Stainless Steel         |
| Warranty                | 50 Years                |
|                         |                         |

**NOTE:** Cut-out dimensions are a guide only, please use the actual sink as your template.