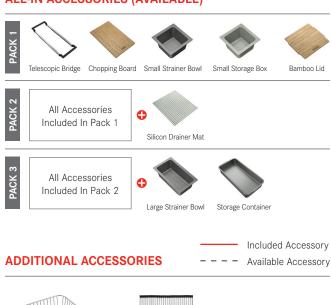

0mm             |
| Cabinet Base            | 600mm                   |
| Bowl Size               | 360 x 420 x 190mm / 28L |
| Bowl Radius             | 50mm                    |
| Cut-Out Size            | 844 x 494mm, cr=20      |
| <b>Cut-Out Template</b> | No                      |
| Waste Outlet            | Semi Integrated Waste   |
| Overflow                | No                      |
| Tap Holes               | ø35mm                   |
| Remote Waste            | No                      |
| Finish                  | Stainless Steel         |
| Warranty                | 50 Years                |
|                         |                         |

**NOTE:** Cut-out dimensions are a guide only, please use the actual sink as your template.

### **ALL-IN ACCESSORIES (AVAILABLE)**





## **FEATURES & BENEFITS**