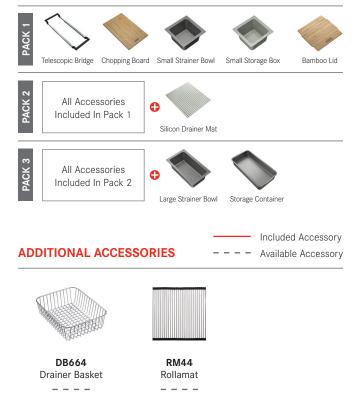

Waste                             |
| Overflow         | No                                                |
| Tap Holes        | ø35mm                                             |
| Remote Waste     | No                                                |
| Finish           | Stainless Steel                                   |
| Warranty         | 50 Years                                          |
|                  |                                                   |

**NOTE:** Cut-out dimensions are a guide only, please use the actual sink as your template.

## **FEATURES & BENEFITS**



BARE SINK OPTION AND SOME SINK & TAP PACKAGES DO NOT INCLUDE ACCESSORIES. PLEASE CHAT TO YOUR SALES CONSULTANT FOR FURTHER INFORMATION.



LAST UPDATED: 01 JUNE 2022

## ALL-IN ACCESSORIES (AVAILABLE)