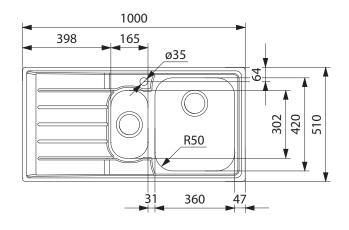

## **PRODUCT INFORMATION**

| Installation     | Topmount                                          |
|------------------|---------------------------------------------------|
| Dimensions       | 1000 x 510mm                                      |
| Cabinet Base     | 600mm                                             |
| Bowl Size        | 360 x 420 x 190mm / 28L<br>165 x 302 x 130mm / 6L |
| Bowl Radius      | 50mm                                              |
| Cut-Out Size     | 984 x 494mm, cr=20                                |
| Cut-Out Template | No                                                |
| Waste Outlet     | Semi Integrated Waste                             |
| Overflow         | No                                                |
| Tap Holes        | ø35mm                                             |
| Remote Waste     | No                                                |
| Finish           | Stainless Steel                                   |
| Warranty         | 50 Years                                          |
|                  |                                                   |

**NOTE:** Cut-out dimensions are a guide only, please use the actual sink as your template.