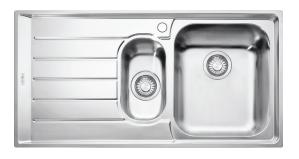

## NEPTUNE NEX651LHD

## **PRODUCT INFORMATION**

| Installation     | Topmount                                          |
|------------------|---------------------------------------------------|
| Dimensions       | 1000 x 510mm                                      |
| Cabinet Base     | 600mm                                             |
| Bowl Size        | 360 x 420 x 190mm / 28L<br>165 x 302 x 130mm / 6L |
| Bowl Radius      | 50mm                                              |
| Cut-Out Size     | 984 x 494mm, cr=20                                |
| Cut-Out Template | No                                                |
| Waste Outlet     | Semi Integrated Waste                             |
| Overflow         | No                                                |
| Tap Holes        | ø35mm                                             |
| Remote Waste     | No                                                |
| Finish           | Stainless Steel                                   |
| Warranty         | 50 Years                                          |
|                  |                                                   |