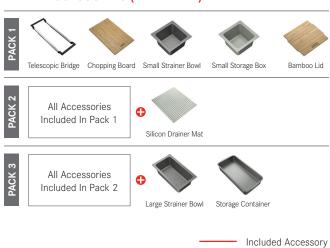

|
| Cut-Out Size            | 984 x 494mm, cr=20                                |
| <b>Cut-Out Template</b> | No                                                |
| Waste Outlet            | Semi Integrated Waste                             |
| Overflow                | No                                                |
| Tap Holes               | ø35mm                                             |
| Remote Waste            | No                                                |
| Finish                  | Stainless Steel                                   |
| Warranty                | 50 Years                                          |

**NOTE:** Cut-out dimensions are a guide only, please use the actual sink as your template.

#### **ALL-IN ACCESSORIES (AVAILABLE)**



## **ADDITIONAL ACCESSORIES**



## **FEATURES & BENEFITS**











--- Available Accessory