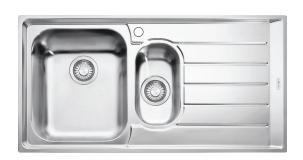

# NEX651RHD

#### **PRODUCT INFORMATION**

| Installation            | Topmount                                          |
|-------------------------|---------------------------------------------------|
| Dimensions              | 1000 x 510mm                                      |
| Cabinet Base            | 600mm                                             |
| Bowl Size               | 360 x 420 x 190mm / 28L<br>165 x 302 x 130mm / 6L |
| Bowl Radius             | 50mm                                              |
| Cut-Out Size            | 984 x 494mm, cr=20                                |
| <b>Cut-Out Template</b> | No                                                |
| Waste Outlet            | Semi Integrated Waste                             |
| Overflow                | No                                                |
| Tap Holes               | ø35mm                                             |
| Remote Waste            | No                                                |
| Finish                  | Stainless Steel                                   |
| Warranty                | 50 Years                                          |