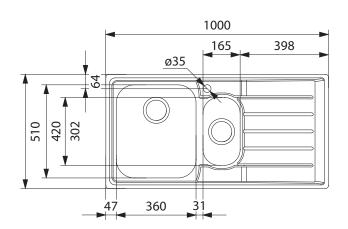

#### **PRODUCT INFORMATION**

| Installation            | Topmount                                          |
|-------------------------|---------------------------------------------------|
| Dimensions              | 1000 x 510mm                                      |
| Cabinet Base            | 600mm                                             |
| Bowl Size               | 360 x 420 x 190mm / 28L<br>165 x 302 x 130mm / 6L |
| Bowl Radius             | 50mm                                              |
| Cut-Out Size            | 984 x 494mm, cr=20                                |
| <b>Cut-Out Template</b> | No                                                |
| Waste Outlet            | Semi Integrated Waste                             |
| Overflow                | No                                                |
| Tap Holes               | ø35mm                                             |
| Remote Waste            | No                                                |
| Finish                  | Stainless Steel                                   |
| Warranty                | 50 Years                                          |

**NOTE:** Cut-out dimensions are a guide only, please use the actual sink as your template.