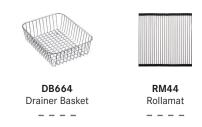

t Size            | 984 x 494mm, cr=20                                |
| <b>Cut-Out Template</b> | No                                                |
| Waste Outlet            | Semi Integrated Waste                             |
| Overflow                | No                                                |
| Tap Holes               | ø35mm                                             |
| Remote Waste            | No                                                |
| Finish                  | Stainless Steel                                   |
| Warranty                | 50 Years                                          |

**NOTE:** Cut-out dimensions are a guide only, please use the actual sink as your template.

#### **ALL-IN ACCESSORIES (AVAILABLE)**



## **ADDITIONAL ACCESSORIES**



## **FEATURES & BENEFITS**











--- Available Accessory