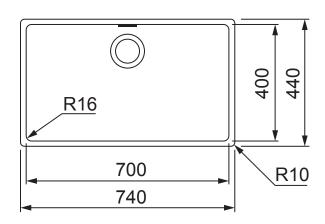

#### **PRODUCT INFORMATION**

| Installation     | Topmount/Flushmount/Undermount |
|------------------|--------------------------------|
| Dimensions       | 740 x 440mm                    |
| Cabinet Base     | 800mm                          |
| Bowl Size        | 700 x 400 x 180mm / 50L        |
| Bowl Radius      | 16mm                           |
| Cut-Out Size     | Template                       |
| Cut-Out Template | Yes                            |
| Waste Outlet     | Semi Integrated Waste          |
| Overflow         | Yes                            |
| Tap Holes        | No                             |
| Remote Waste     | No                             |
| Finish           | Stainless Steel                |
| Warranty         | 50 Years                       |
|                  |                                |

**NOTE:** Cut-out dimensions are a guide only, please use the actual sink as your template.