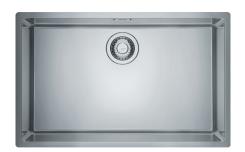

#### **PRODUCT INFORMATION**

| Installation     | Topmount/Flushmount/Undermount |
|------------------|--------------------------------|
| Dimensions       | 740 x 440mm                    |
| Cabinet Base     | 800mm                          |
| Bowl Size        | 700 x 400 x 180mm / 50L        |
| Bowl Radius      | 16mm                           |
| Cut-Out Size     | Template                       |
| Cut-Out Template | Yes                            |
| Waste Outlet     | Semi Integrated Waste          |
| Overflow         | Yes                            |
| Tap Holes        | No                             |
| Remote Waste     | No                             |
| Finish           | Stainless Steel                |
| Warranty         | 50 Years                       |
|                  |                                |