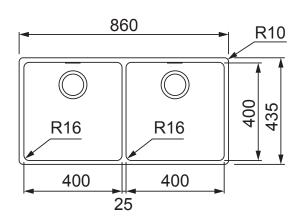

#### **PRODUCT INFORMATION**

| Installation            | Topmount/Flushmount/Undermount |
|-------------------------|--------------------------------|
| Dimensions              | 860 x 435mm                    |
| <b>Cabinet Base</b>     | 900mm                          |
| Bowl Size               | 400 x 400 x 180mm / 29L (x2)   |
| Bowl Radius             | 16mm                           |
| Cut-Out Size            | Template                       |
| <b>Cut-Out Template</b> | Yes                            |
| Waste Outlet            | Semi Integrated Waste          |
| Overflow                | Yes                            |
| Tap Holes               | No                             |
| Remote Waste            | No                             |
| Finish                  | Stainless Steel                |
| Warranty                | 50 Years                       |
|                         |                                |

**NOTE:** Cut-out dimensions are a guide only, please use the actual sink as your template.