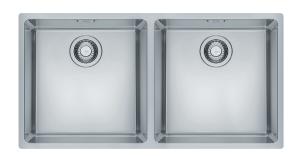

### MRX220-40-40

#### **PRODUCT INFORMATION**

| Installation            | Topmount/Flushmount/Undermount |
|-------------------------|--------------------------------|
| Dimensions              | 860 x 435mm                    |
| <b>Cabinet Base</b>     | 900mm                          |
| Bowl Size               | 400 x 400 x 180mm / 29L (x2)   |
| Bowl Radius             | 16mm                           |
| Cut-Out Size            | Template                       |
| <b>Cut-Out Template</b> | Yes                            |
| Waste Outlet            | Semi Integrated Waste          |
| Overflow                | Yes                            |
| Tap Holes               | No                             |
| Remote Waste            | No                             |
| Finish                  | Stainless Steel                |
| Warranty                | 50 Years                       |
|                         |                                |